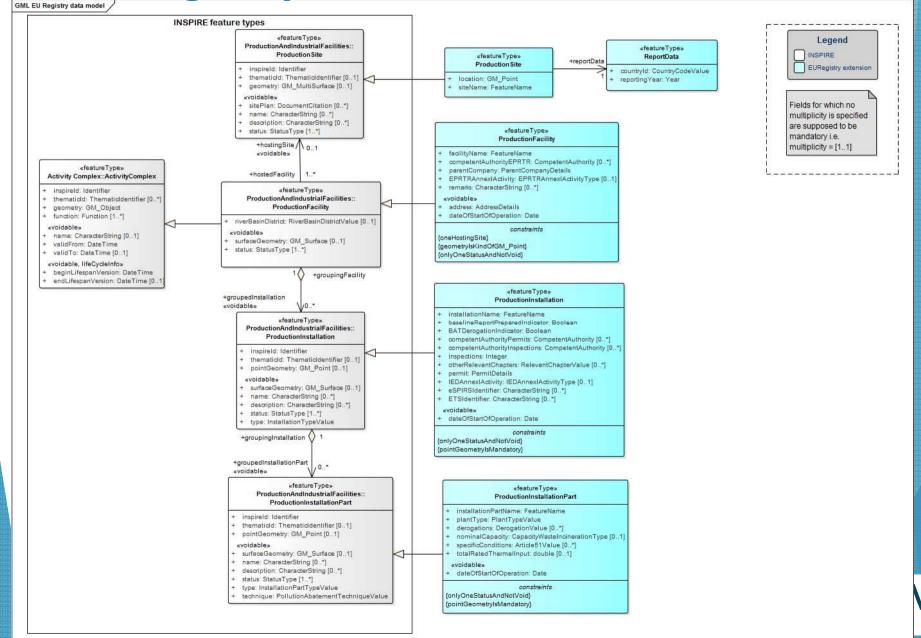

ype 1) is extended by environmental data (Type 2)
    - ► E.g. EU Registry
  - Linking ("Linked Approach")
    - Environmental data (Type 2) is pointing towards multiple INSPIRE Themes but provided seperately
    - ▶ E.g. CDDA 2018



### EU Registry on industrial emissions

#### (thanks to Daniel Montalvo, EEA & Mark Gibbs, Aether)





### **EURegistry on Industrial emissions**

The EU Registry will collect identification and administrative data on European Pollutant Release and Transfer Register Regulation (**E-PRTR**) facilities, installations under the scope of the Industrial Emissions Directive (**IED**), large combustion plants (LCPs) and waste incineration and co-incineration plants (WI)



#### **EURegistry on Industrial emissions**



#### **EURegistry on Industrial emissions**



#### **EURegistry on Industrial Emissions**

#### class EU Registry data types



Italia

### Linked Approach and CDDA 2018

(thanks to Christian Ansorge, EEA



#### **LINKED APPROACH**

#### Two ways of re-using INSPIRE models (general application)









## Thank you Questions??

Stefania Morrone s.morrone@epsilon-italia.it

Follow our playlist «<u>INSPIRE in pills</u>» You Tube @EpsilonItaliasrl