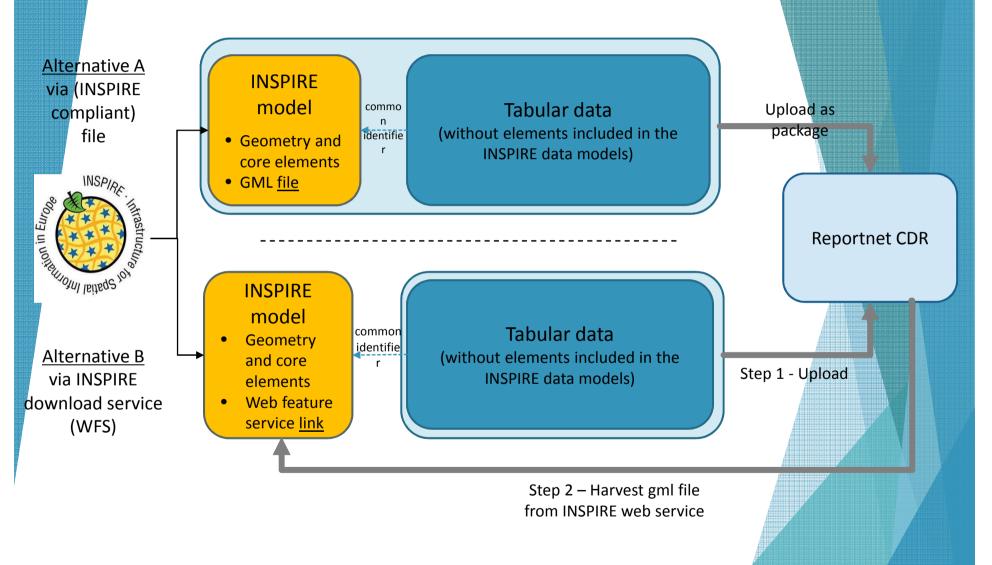

industrial emissions

#### (thanks to Daniel Montalvo, EEA & Mark Gibbs, Aether)





### **EURegistry on Industrial emissions**

The EU Registry will collect identification and administrative data on European Pollutant Release and Transfer Register Regulation (**E-PRTR**) facilities, installations under the scope of the Industrial Emissions Directive (**IED**), large combustion plants (LCPs) and waste incineration and co-incineration plants (WI)



#### **EURegistry on Industrial emissions**



#### **EURegistry on Industrial emissions**



#### **EURegistry on Industrial Emissions**

#### class EU Registry data types



Italia

### Linked Approach and CDDA 2018

(thanks to Christian Ansorge, EEA



#### **LINKED APPROACH**

#### Two ways of re-using INSPIRE models (general application)









## Thank you Questions??

Stefania Morrone s.morrone@epsilon-italia.it

Follow our playlist «<u>INSPIRE in pills</u>» You Tube @EpsilonItaliasrl