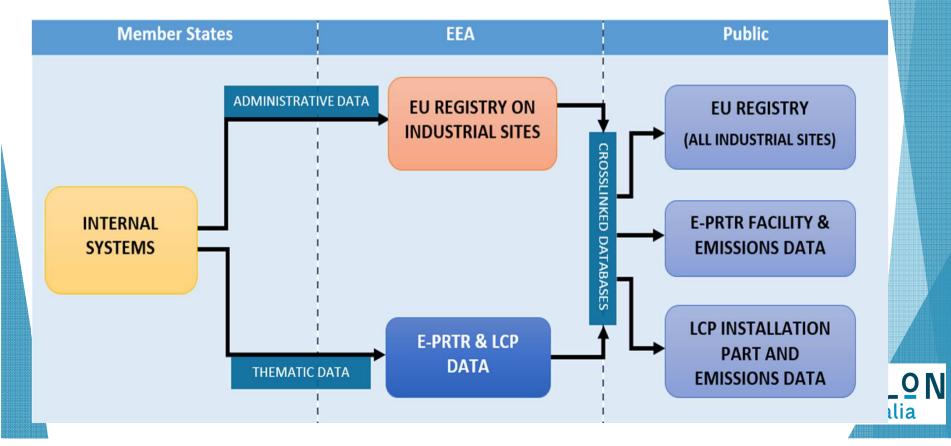

### **EURegistry on Industrial emissions**

The EU Registry will collect identification and administrative data on European Pollutant Release and Transfer Register Regulation (**E-PRTR**) facilities, installations under the scope of the Industrial Emissions Directive (**IED**), large combustion plants (LCPs) and waste incineration and co-incineration plants (WI)

#### **EURegistry on Industrial emissions**