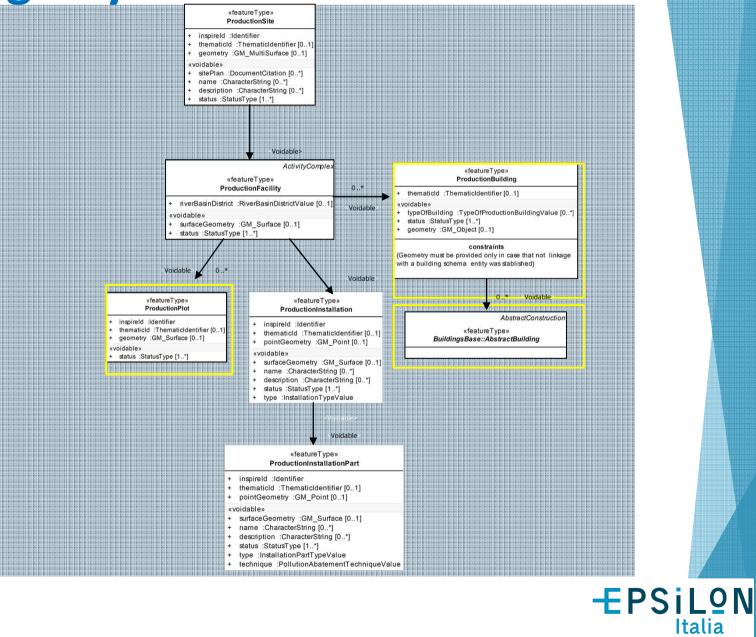

### **EURegistry on Industrial emissions**

The EU Registry will collect identification and administrative data on European Pollutant Release and Transfer Register Regulation (**E-PRTR**) facilities, installations under the scope of the Industrial Emissions Directive (**IED**), large combustion plants (LCPs) and waste incineration and co-incineration plants (WI)

#### **EURegistry on Industrial emissions**