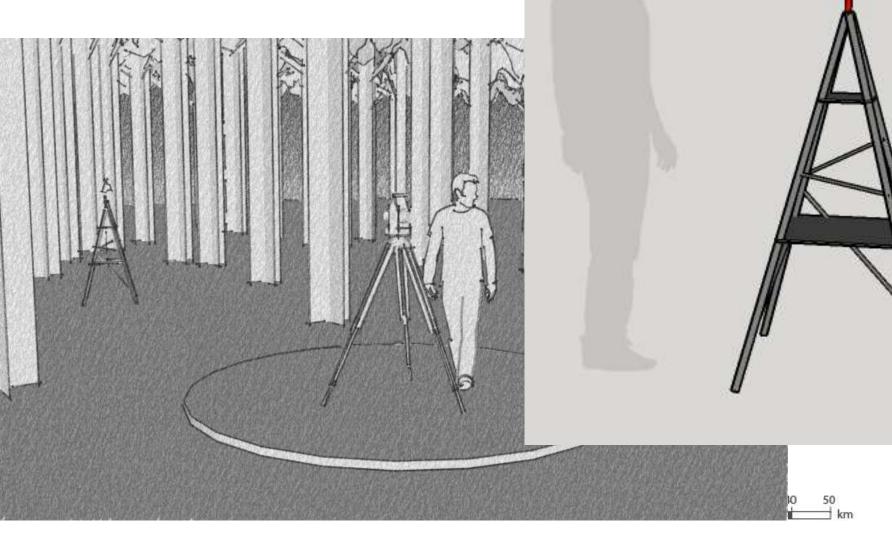

#### Piezīmes

Nebija iespējams leņķu mērītāju ienest tornī, tāpēc novērojumi tikai veikti zem teltīm blakus baznīcai. instrumenta pozīcija tika saistīta ar torna centru. Instrumentam uz zemes bija labāks pamats, nekā tomī iespējams. Torņa augstums no dažādiem datiem 24-28 metri