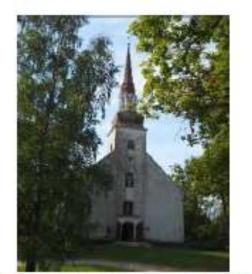

#### Piezīmes

Nebija iespējams leņķu mērītāju ienest tornī, tāpēc novērojumi tikai veikti zem teltīm blakus baznīcai. instrumenta pozīcija tika saistīta ar torna centru. Instrumentam uz zemes bija labāks pamats, nekā tomī iespējams. Torņa augstums no dažādiem datiem 24-28 metri

Signāls atrodas ar Palzmar (Palsmane) mācītāju (draudzi) saistītā kalnā aptuveni vienu versti

sava veida, bet loti liela izmēra.

pa piavas ceiu aptuvem 500

metri uz paugura virsotni.

Contraction and the second