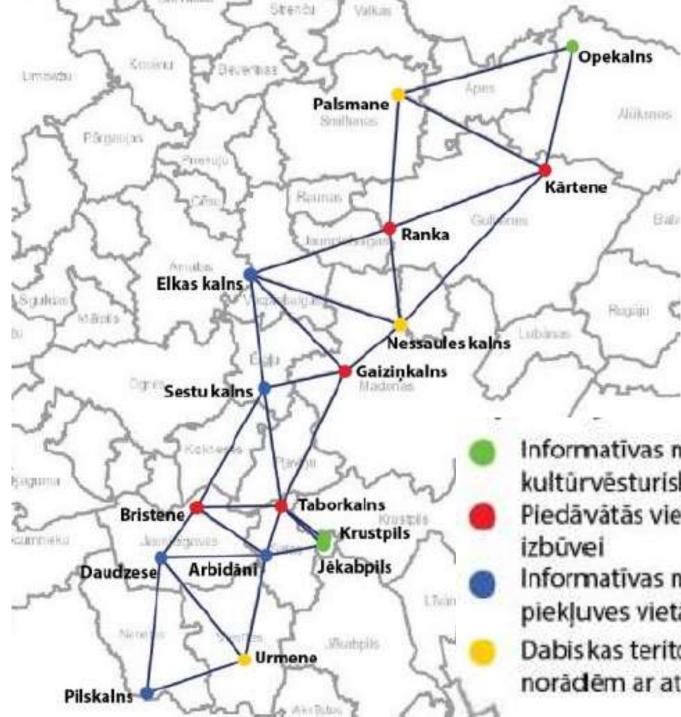

Informatīvas norādes pie kultūrvēsturiskiem pieminekļiem Piedāvātās vietas skatu torņu izbūvei

Informatīvas norādes pie vieglas piekļuves vietām

Dabiskas teritorijas ar informatīvām norādēm ar attālumu līdz punktam