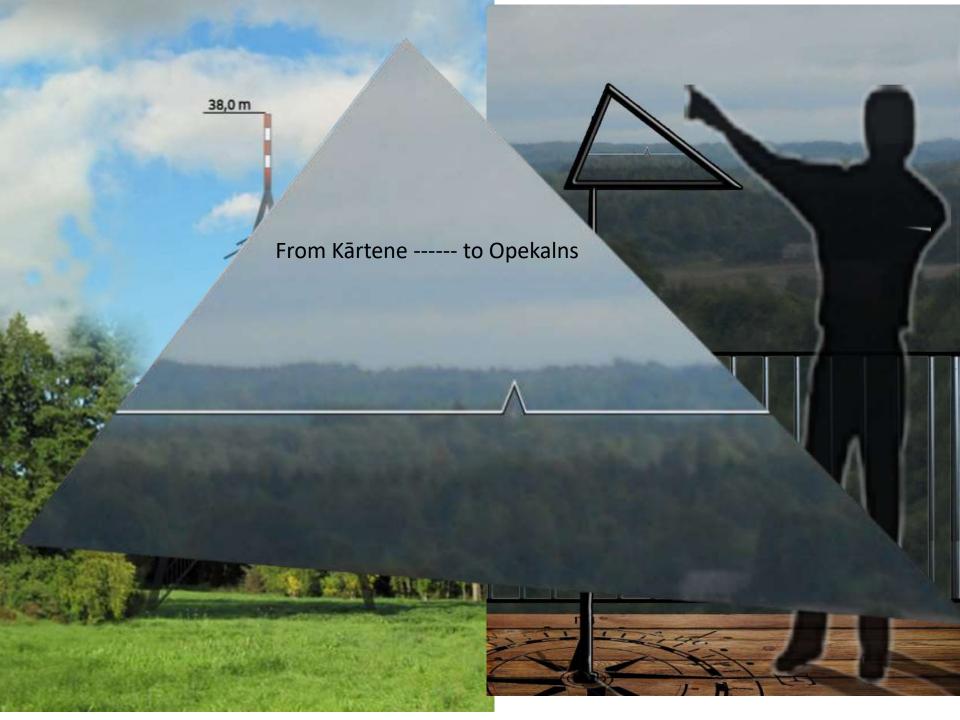

Signāls atrodas ar Palzmar (Palsmane) mācītāju (draudzi) saistītā kalnā aptuveni vienu versti

sava veida, bet loti liela izmēra.

pa piavas ceiu aptuvem 500

metri uz paugura virsotni.

Contraction and the second