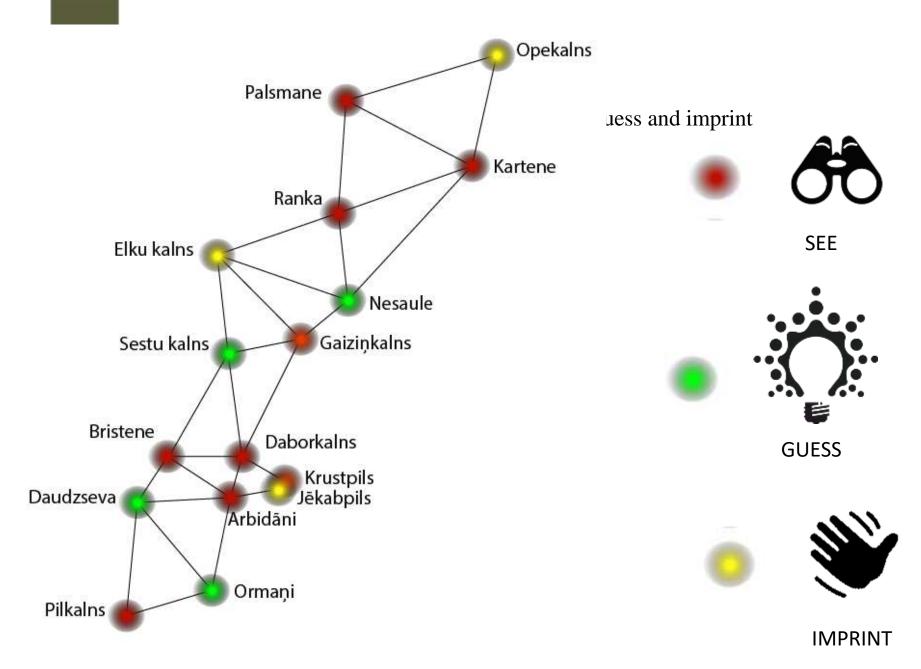

## Design concept three activities see, guess and imprint

III group

Design concept information near historical monuments, places for view towers, information sings near places with free access and natural territory with information

Informatīvas norādes pie kultūrvēsturiskiem pieminekļiem Piedāvātās vietas skatu torņu izbūvei

Informatīvas norādes pie vieglas piekļuves vietām

Dabiskas teritorijas ar informatīvām norādēm ar attālumu līdz punktam