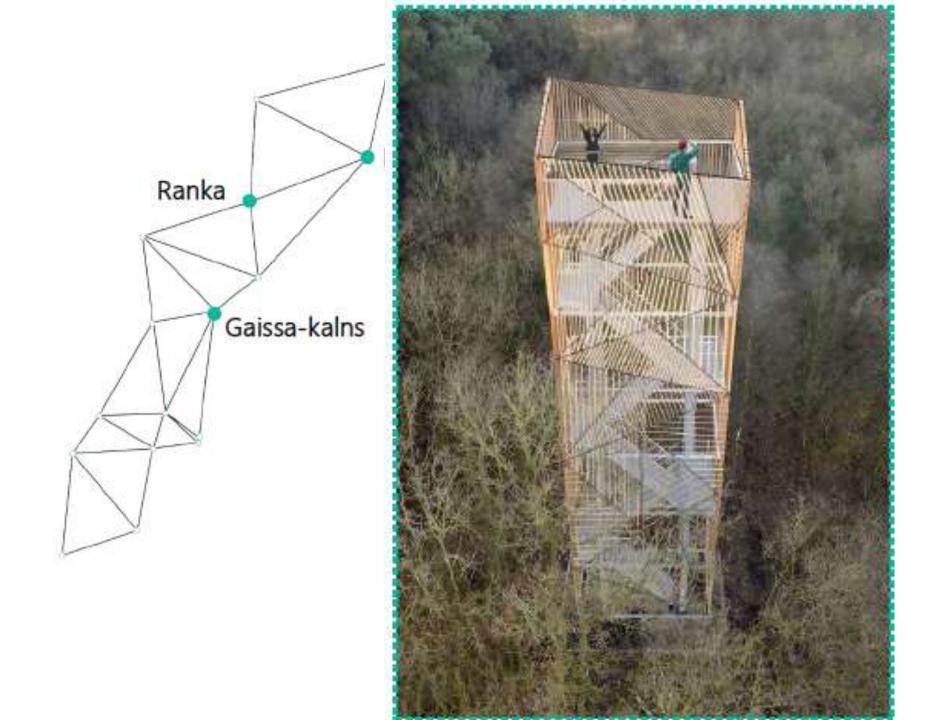

## Design concept three activities see, guess and imprint

III group

Design concept information near historical monuments, places for view towers, information sings near places with free access and natural territory with information

IV group

Design concept different construction of information stands and pathway. Some places with view towers.