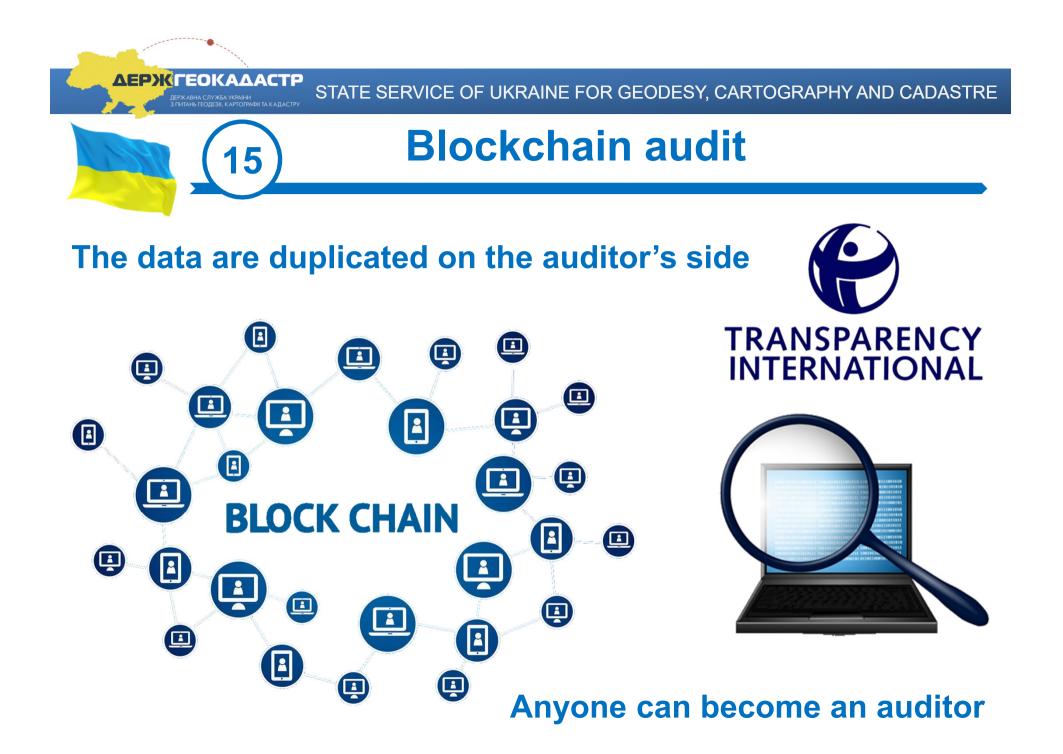

 Image: Comparison of the state of the state

A distributed database that supports permanently growing amount of records (so-called blocks).

It is protected from:

Forgery

Alteration

Deleting

Unlawful manipulations

Implementing Blockchain to SLC in Ukraine