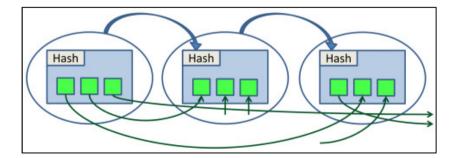

 Image: Comparison of the state of the state

A distributed database that supports permanently growing amount of records (so-called blocks).

It is protected from:

Forgery

Alteration

Deleting

Unlawful manipulations

#### Hash map

#### 79c591fbea6c1ce30770532351d8abcf74debf0ac8a9b4ff0ffc62db88f54234