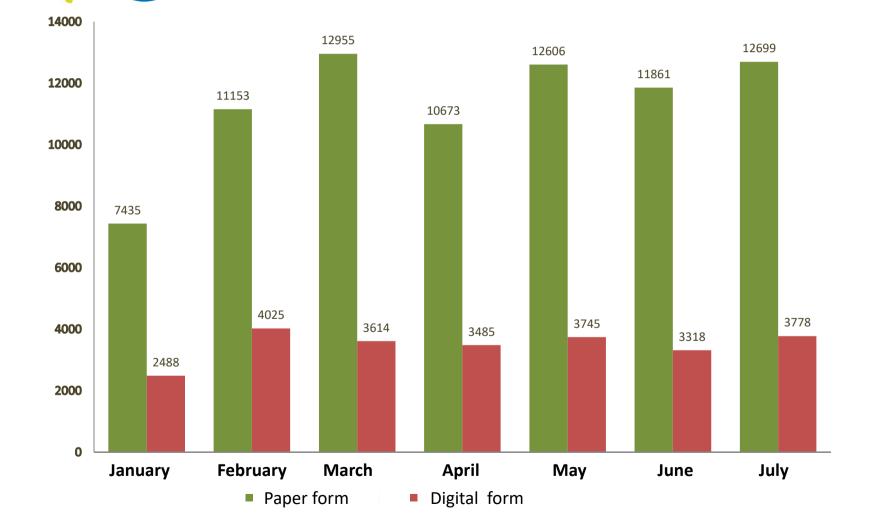

### Amount of issued extracts from State Land Cadastre in 2017

### Amount of issued extracts from State Land Cadastre from 01 January 2013

ΔΕΡ)ΚΓΕΟΚΑΔΑCTΡ STATE SERVICE OF UKRAINE FOR GEODESY, CARTOGRAPHY AND CADASTRE

### **Issued extracts from the State Land** Cadastre via e-services in 2017

НА СЛУЖБА УКРАІНИ 5 ГЕОЛЕЗІІ, К АРТОГРАФІІ ТА К А Л АСТРУ

**DEPXETEOKAGACTPP** 

 Market CUXEA WARMET

 STATE SERVICE OF UKRAINE FOR GEODESY, CARTOGRAPHY AND CADASTRE