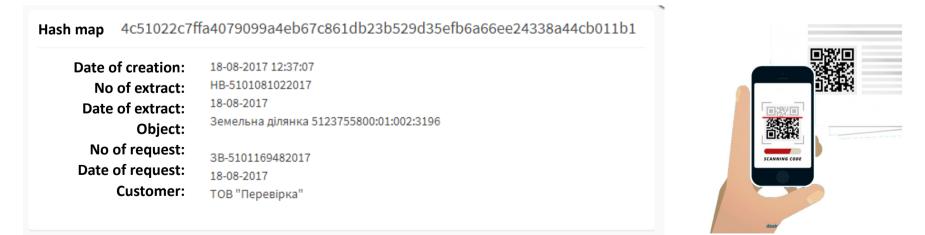

#### Hash map

#### 79c591fbea6c1ce30770532351d8abcf74debf0ac8a9b4ff0ffc62db88f54234

#### Дата створення: 22.08.2017 12:31:16

Геш на витяг Номер витягу: HB-0000003152017 Дата витягу: 22.08.2017 Об'скт: Земельна ділянка 3221282800:05:001:0114

За заявою Номер заяви: ЗВ-0000012472017 Дата заяви: 22.08.2017 Замовник: ТОВ "Перевірка"