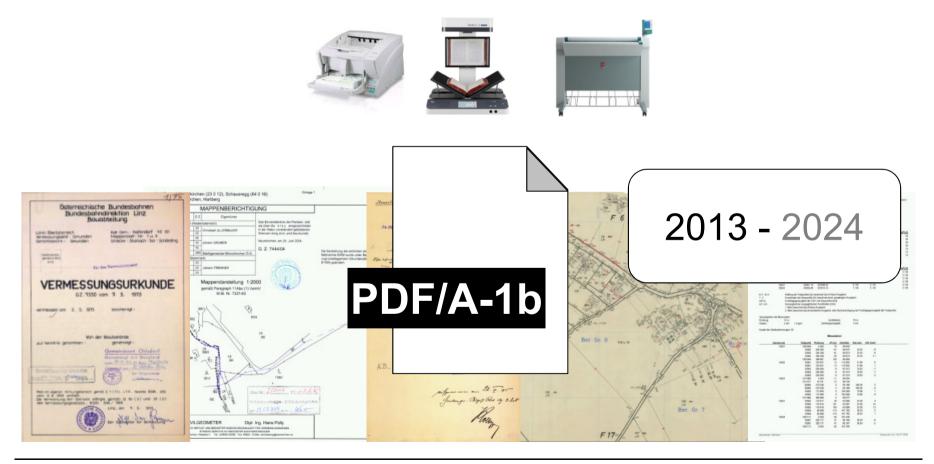

# **Digitalisation of the historical cadastre archives**

# Approx. 4,2 million documents with 55,4 m. pages

#### **Digitalisation of the historical cadastre archives**