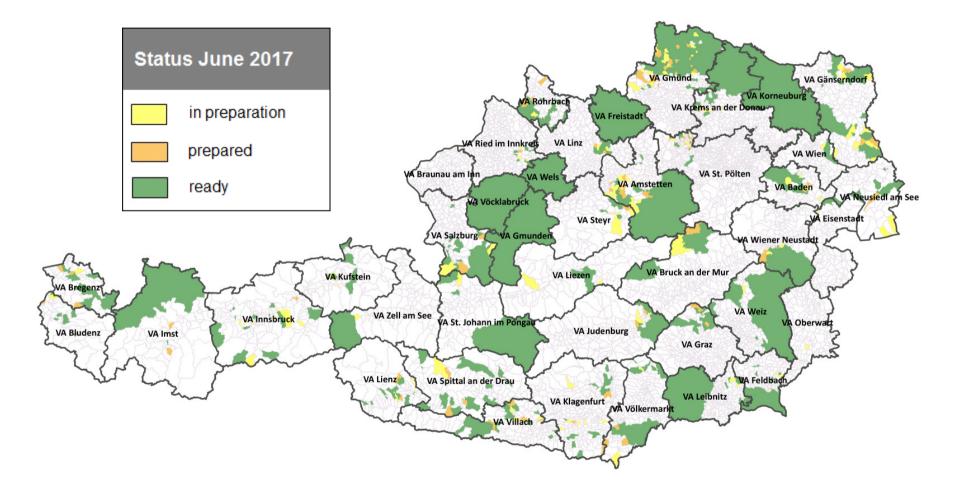

dastre and Land Register in one hierarchical database



#### **Digitalisation (vectorisation) of cadastral maps**





### **CAD to GIS Transformation**





#### **Digitalisation of distribution process**





#### **Further digitalisation of distribution process**





### **Relaunch of Real Estate Database**





# **Digitalisation of parcel modification process**





### **Reduction in long running cases**





## **Increase in short running cases**



Map Certification issued within one or two weeks

Common Vision Conference 2017



#### **Virtualisation of work environment**







### **Missing Pieces**





# **Digitalisation of the historical cadastre archives**

# Approx. 4,2 million documents with 55,4 m. pages





#### **Digitalisation of the historical cadastre archives**





# **Further digitalisation of input process**





#### Metadata

#### Vermessungsamt Musteramt

Muster-Gasse 8

Musteramt@bev.gv.at www.bev.gv.at



#### Vermessungsurkunde

zur grundbücherlichen Teilung





#### **Description of intended subdivision**

Katastralgemeinde: Katastralgemeindenr:

| Obernbe | rg |
|---------|----|
| 56534   |    |

#### Cadastral data before subdivision

| Α | Grundstück | G | BANU | J FT | Fläche [m] | в | KG-EZ | EZ | Eigentümer                                                                                                                                       |
|---|------------|---|------|------|------------|---|-------|----|-------------------------------------------------------------------------------------------------------------------------------