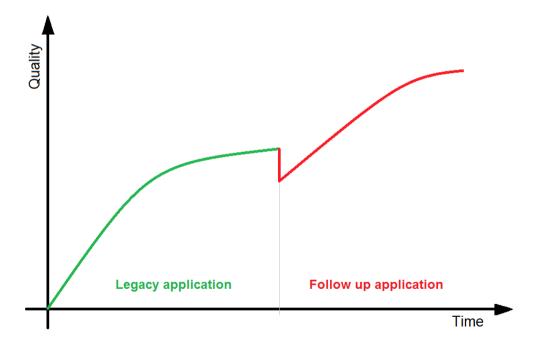

# Challenges

- Quality
  - number of components (99%^100=37%)
  - competition with legacy applications at end of lifecycle with years of CIP