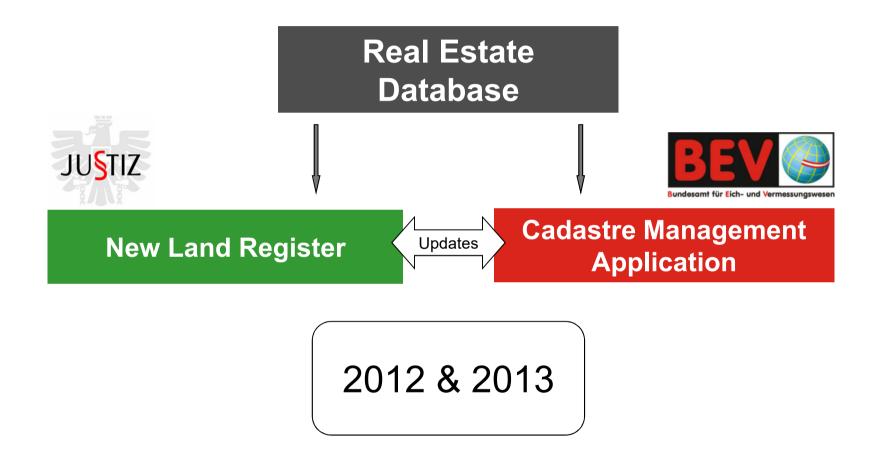

#### **Real Estate Database**

#### Cadastre and Land Register in one hierarchical database

### **Relaunch of Real Estate Database**