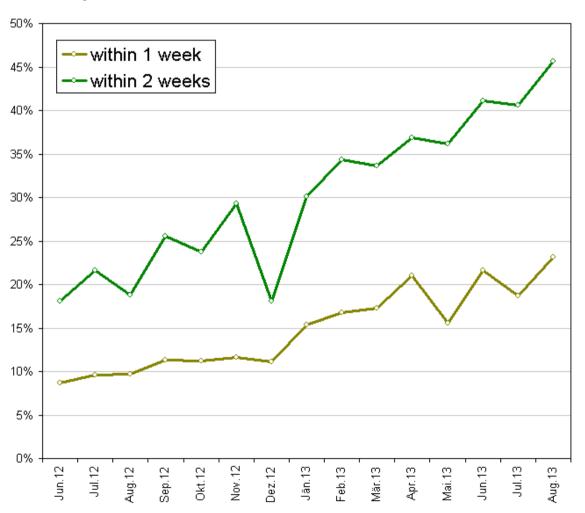

## **Increase in short running cases**

Map Certification issued within one or two weeks

Common Vision Conference 2017