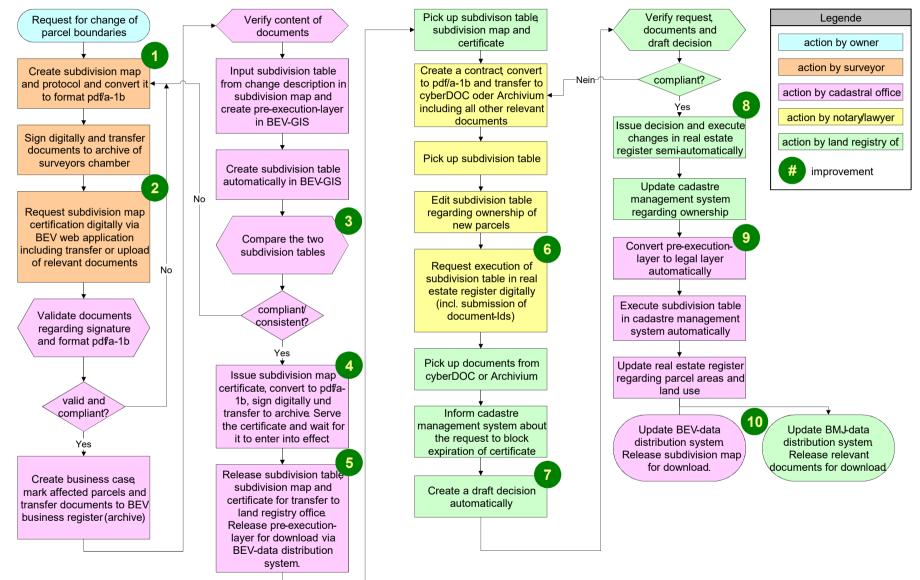

|                                          |       | 36      |         | 1                              | 124  | A.              |       |          |                   | C. C.  |       | 475                               |         | -                                    |                |



#### **Transfer of alphanumerical data to punch cards**





#### **Real Estate Database**



#### Cadastre and Land Register in one hierarchical database



#### **Digitalisation (vectorisation) of cadastral maps**





### **CAD to GIS Transformation**





#### **Digitalisation of distribution process**





#### **Further digitalisation of distribution process**





### **Relaunch of Real Estate Database**





# **Digitalisation of parcel modification process**





### **Reduction in long running cases**





## **Increase in short running cases**



Map Certification issued within one or two weeks

Common Vision Conference 2017



#### **Virtualisation of work environment**







### **Missing Pieces**





# **Digitalisation of the historical cadastre archives**

# Approx. 4,2 million documents with 55,4 m. pages





#### **Digitalisation of the historical cadastre archives**





# **Further digitalisation of input process**





#### Metadata

#### Vermessungsamt Musteramt

Muster-Gasse 8

Musteramt@bev.gv.at www.bev.gv.at



#### Vermessungsurkunde

zur grundbücherlichen Teilung





#### **Description of intended subdivision**

Katastralgemeinde: Katastralgemeindenr:

| Obernbe | rg |
|---------|----|
| 56534   |    |

#### Cadastral data