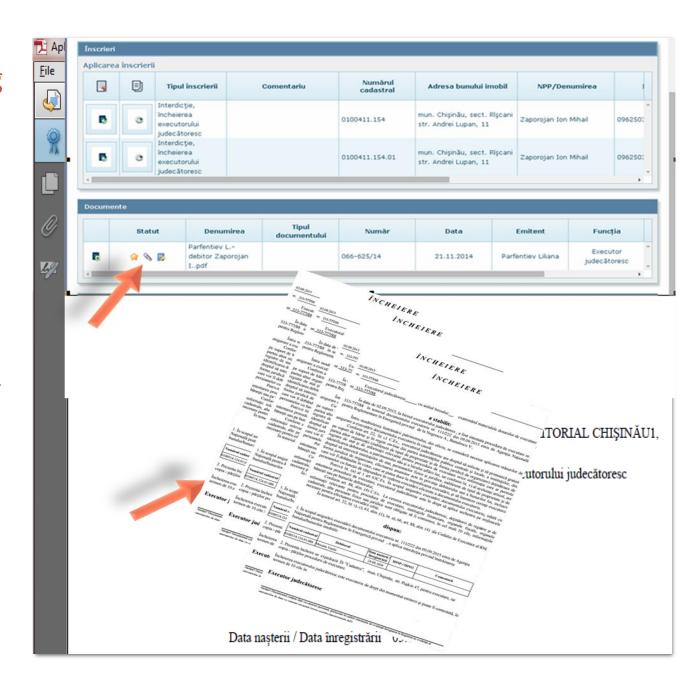

# Electronic lodging of documents and registration of restrictions (G2B)

- Search register data
- Fill in the special restriction decision form and digital signature
- Electronic lodge of documents issued by bailiffs
- Receiving confirmation certificate on registered restriction
- Access to the lodged documents