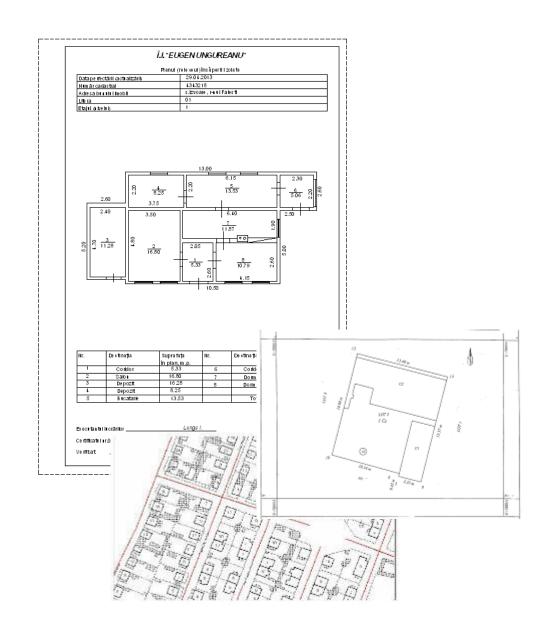

### Searching the map or the Real Property Register (G2C, G2B, G2G)

- Free access to up-todate cadaster data
- Free access to real property data
- Download cadastral data

urilor imobile Agenția Relații Funciare și Cadastru Ghiduri Întrebări Frecvente Contacte Login Întreprinderea de Stat "Cadastru" Registrul bunurilor imobile 0100514140 Capitolul C Deschis 25.10.2000 Subcapitolul I. Bunul imobil Bunul imobil Încăperi Numărul cadastral 0100514.140.01.115 Adresa mun. Chișinău, sect. Buiucani str. Ion Creangă, 78 Modul de folosistă Nelocativă Suprafața 816.2 m.p. Subcapitolul II. Dreptul de proprietate asupra bunului imobil 2.3 Bunul imobil 0100514.140.01.115 Cota parte 30,85 % Proprietar "Iras Grup" S.R.L., (16.12.2009), Codul Personal 1009600043195 Domiciliul / Sediul . Temeiul înscrierii Act de transmitere nr. f/n din 12.03.2009 (0100/10/8144) Alt act bilantul de repartitie nr. f/n din 02.03.2009 (0100/10/8144) Alt act Statutul nr. f/n din 16.12.2009 (0100/10/8144) Data înregistrării 10.02.2010 2.4 Bunul imobil 0100514.140.01.115 Cota parte 69,15 % Proprietar SINDROMIN S.R.L., (24.04.2012), Codul Personal 1012600014098 Domiciliul / Sediul mun. Chisinău, sect. Botanica, str. N.Zelinski, 7. Temeiul înscrierii Act aditional nr. 576 din 14.08.2012 (0100/12/117984) Act de transmitere-primire nr. f/n din 05.06.2012 (0100/12/117984) Decizia nr. F/N din 14.08.2012 (0100/12/117984) Data înregistrării 30.09.2012 Subcapitolul III. Grevarea drepturilor patrimoniale