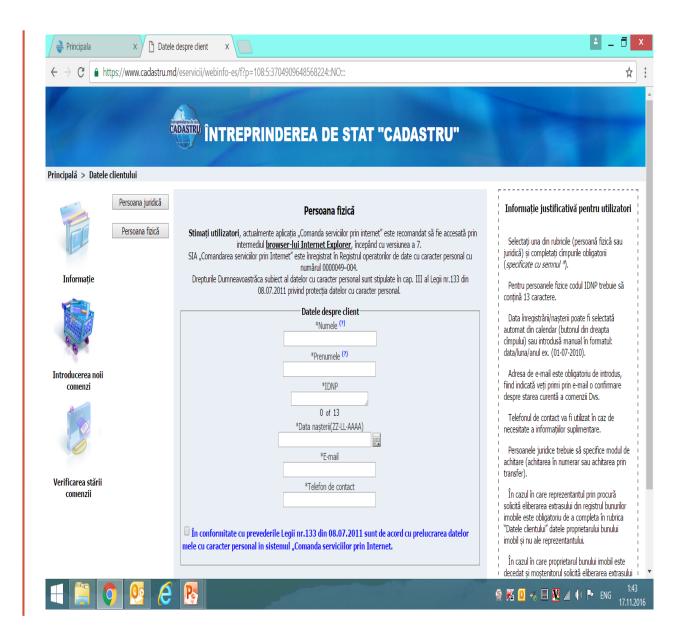

### Online Application (G2B and G2C)

- Place the order for the extract from Real Estate Register
- Pay online for services (or receiving the invoice for bank payment)
- Check the status of order