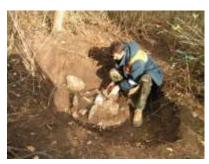

# Struve Geodetic Arc point "Geamănă"

√ The Agency for Land Relations and Cadastre throw S.E. INGEOCAD found the Struve point Geamana, In November 2006.

√ The Struve Geodetic Point GEAMANA is under documentation and monumentation.

√ The Point GEAMANA will be included National Heritage list.