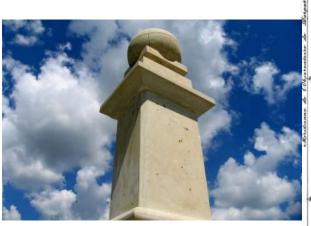

# Struve Geodetic Arc "RUDY" (2003)

Struve Point RUDY; *V Established: 1847* 

√ Type of mark: Drill hole in sunken pillar

√ Condition: Good condition

√ Accessibility: 300 m from motorway Soroca-Otaci

# Struve Geodetic Arc point "RUDY" (2005)

June 2005: Open Ceremony of Struve Geodetic Arc Point "RUDY"