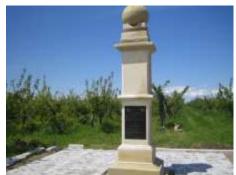

# Struve Geodetic Arc "RUDY" (2003)

Struve Point RUDY; *V Established: 1847* 

√ Type of mark: Drill hole in sunken pillar

√ Condition: Good condition

√ Accessibility: 300 m from motorway Soroca-Otaci

# Struve Geodetic Arc point "RUDY" (2005)

June 2005: Open Ceremony of Struve Geodetic Arc Point "RUDY"