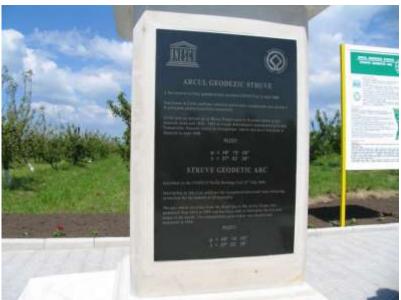

# Struve Geodetic Arc "RUDY" (2003)

Struve Point RUDY; *V Established: 1847* 

√ Type of mark: Drill hole in sunken pillar

√ Condition: Good condition

√ Accessibility: 300 m from motorway Soroca-Otaci

#### **Reverse:**

on the central part – the map of Republic of Moldova, on which is placed the Geodezic Arch Struve, the geodezic point Rudi and the geographic coordinates, on the upper part- inscription "RUDI"; on the upper part, following the coin circumference – the inscription "ARCUL GEODEZIC STRUVE" is engraved in block letters.