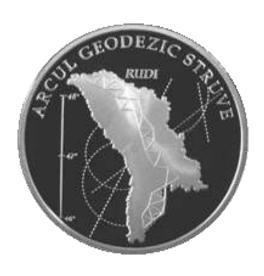

# **General**

√ 26 Struve Arc points in Moldova

√ 2 Points still exist:

i) Rudy and

ii) Geamana

√ One point on the World Heritage list

• Rudy

1846-1848

# Struve Geodetic Arc "RUDY" (2003)

Struve Point RUDY; *V Established: 1847* 

√ Type of mark: Drill hole in sunken pillar

√ Condition: Good condition

√ Accessibility: 300 m from motorway Soroca-Otaci