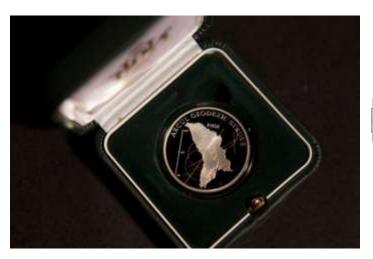

#### **Obverse:**

on the central part – the Coat of Arms of the Republic of Moldova; on the upper part - figure "2009"; on the bottom part -the inscription "50 LEI"; following the coin circumference— the inscription "REPUBLICA MOLDOVA" is engraved in block letters.

#### **Reverse:**

on the central part – the map of Republic of Moldova, on which is placed the Geodezic Arch Struve, the geodezic point Rudi and the geographic coordinates, on the upper part- inscription "RUDI"; on the upper part, following the coin circumference – the inscription "ARCUL GEODEZIC STRUVE" is engraved in block letters.