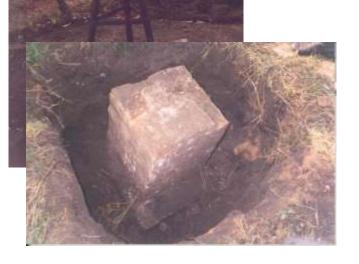

# Struve Geodetic Arc "RUDY" (2003)

Struve Point RUDY; *V Established: 1847* 

√ Type of mark: Drill hole in sunken pillar

√ Condition: Good condition

√ Accessibility: 300 m from motorway Soroca-Otaci