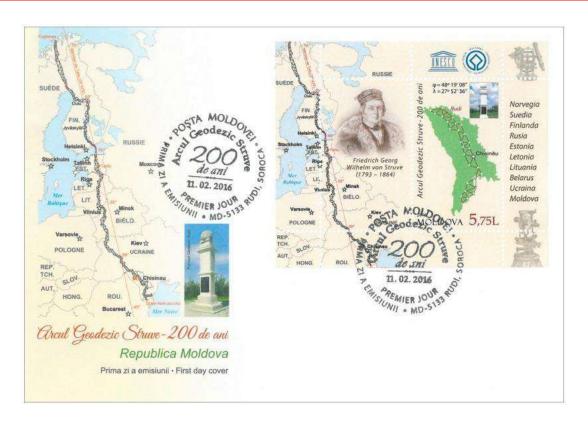

## Promotion of Struve Geodetic Arc point "RUDY" (2016)

Postal administration of Moldova has issued prestamped card on 11 February 2016. Prestamped card is devoted to 200 Anniversary of Struve Geodetic Arc.

Designer of prestamped card are Oleg Cojocaru. Paper ordinary. Printing process offset. Size of card 162 x 114 mm. 5000 cards were printed.