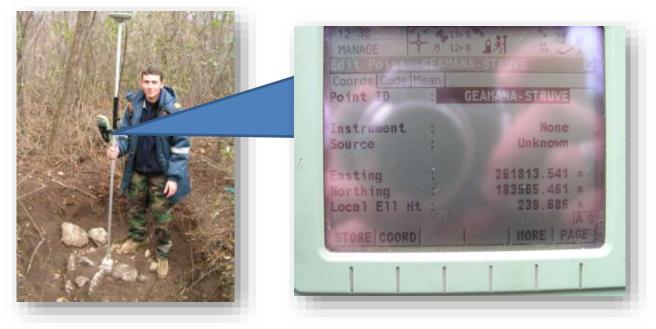

# Struve Geodetic Arc point "Geamănă"

√ The Agency for Land Relations and Cadastre throw S.E. INGEOCAD found the Struve point Geamana, In November 2006.

√ The Struve Geodetic Point GEAMANA is under documentation and monumentation.

√ The Point GEAMANA will be included National Heritage list.