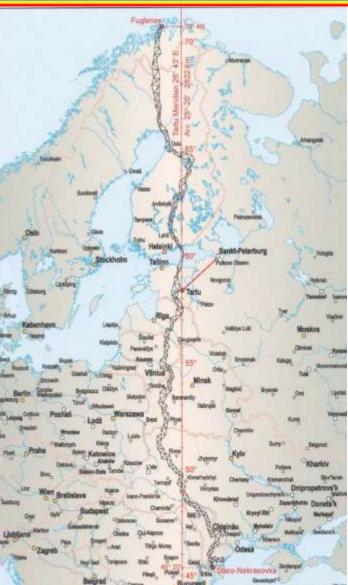

# **General**

√ 26 Struve Arc points in Moldova

√ 2 Points still exist:

i) Rudy and

ii) Geamana

√ One point on the World Heritage list

• Rudy

1846-1848