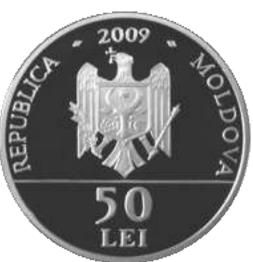

## Promotion of Struve Geodetic Arc point "RUDY" (2009)

National Bank of Moldova in circulation since June 15, 2009

| 2009<br>NATIONAL BANK OF<br>MOLDOVA                 | 2009<br>BANCA NAȚIONALĂ<br>A MOLDOVEI                |
|-----------------------------------------------------|------------------------------------------------------|
|                                                     |                                                      |
| "Geodezic Arch Struve"  CERTIFICATE OF AUTHENTICITY | "Arcul Geodezic Struve"  CERTIFICAT DE AUTENTICITATE |

#### **Obverse:**

on the central part – the Coat of Arms of the Republic of Moldova; on the upper part - figure "2009"; on the bottom part -the inscription "50 LEI"; following the coin circumference— the inscription "REPUBLICA MOLDOVA" is engraved in block letters.

#### **Reverse:**

on the central part – the map of Republic of Moldova, on which is placed the Geodezic Arch Struve, the geodezic point Rudi and the geographic coordinates, on the upper part- inscription "RUDI"; on the upper part, following the coin circumference – the inscription "ARCUL GEODEZIC STRUVE" is engraved in block letters.