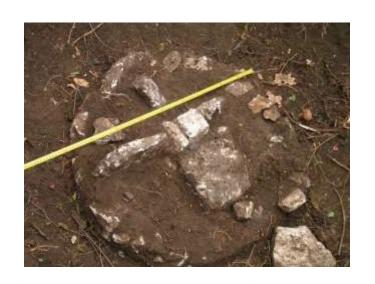

# Struve Geodetic Arc point "Geamănă"

√ The Agency for Land Relations and Cadastre throw S.E. INGEOCAD found the Struve point Geamana, In November 2006.

√ The Struve Geodetic Point GEAMANA is under documentation and monumentation.

√ The Point GEAMANA will be included National Heritage list.