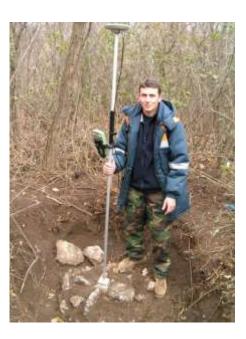

# Struve Geodetic Arc "RUDY" (2003)

Struve Point RUDY; *V Established: 1847* 

√ Type of mark: Drill hole in sunken pillar

√ Condition: Good condition

√ Accessibility: 300 m from motorway Soroca-Otaci

# Struve Geodetic Arc point "RUDY" (2005)

June 2005: Open Ceremony of Struve Geodetic Arc Point "RUDY"