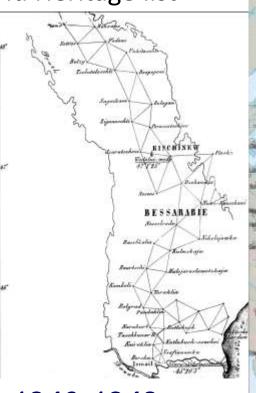

# **General**

√ 26 Struve Arc points in Moldova

√ 2 Points still exist:

i) Rudy and

ii) Geamana

√ One point on the World Heritage list

• Rudy

1846-1848