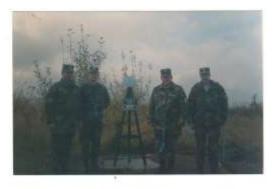

## Inspection of Struve Geodetic Arc point "RUDY" (2017)

- √ Condition of monument
- √ Accessibility
- √ Maintenance