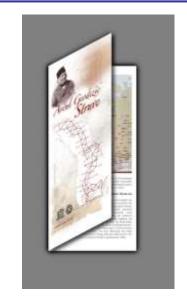

## Promotion of Struve Geodetic Arc point "RUDY" (2016)

Postal administration of Moldova has issued prestamped card on 11 February 2016. Prestamped card is devoted to 200 Anniversary of Struve Geodetic Arc.

Designer of prestamped card are Oleg Cojocaru. Paper ordinary. Printing process offset. Size of card 162 x 114 mm. 5000 cards were printed.