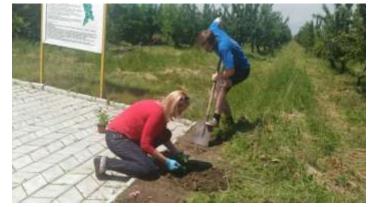

## Inspection of Struve Geodetic Arc point "RUDY" (2017)

- √ Condition of monument
- √ Accessibility
- √ Maintenance