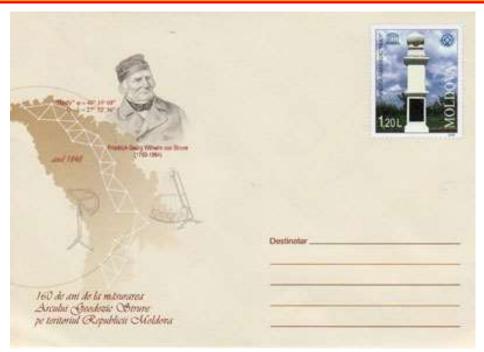

## Promotion of Struve Geodetic Arc point "RUDY" (2008)

Designers of prestamped card are Oleg and Alina Cojocaru. Paper ordinary. Printing process offset. Size of card 162 x 114 mm. 50000 cards were printed.