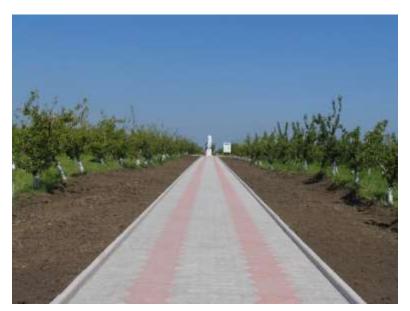

# Struve Geodetic Arc "RUDY" (2003)

Struve Point RUDY; *V Established: 1847* 

√ Type of mark: Drill hole in sunken pillar

√ Condition: Good condition

√ Accessibility: 300 m from motorway Soroca-Otaci

# Struve Geodetic Arc point "RUDY" (2005)

June 2005: Open Ceremony of Struve Geodetic Arc Point "RUDY"