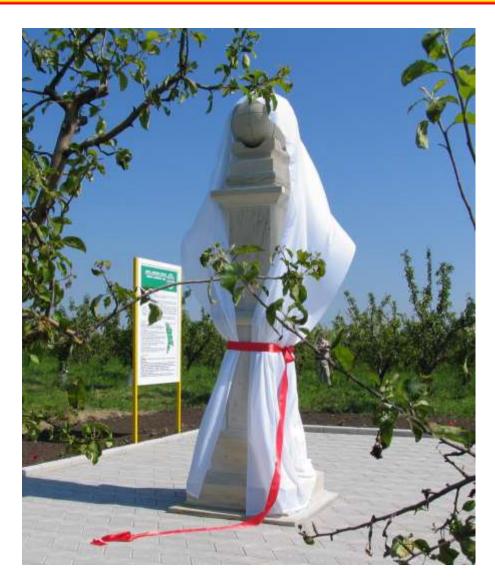

## Inspection of Struve Geodetic Arc point "RUDY" (2017)

- √ Condition of monument
- √ Accessibility
- √ Maintenance