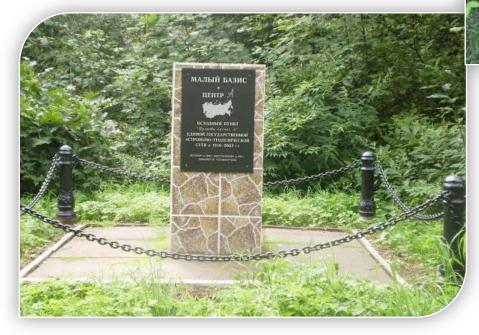

SMALL BASIS IS THE PLACE FOR THE METROLOGICAL CALIBRATION OF **MEASURING GEODETIC INSTRUMENTS USED ON THE STRUVE GEODETIC ARC. IT** WAS CARRIED OUT ASTRONOMICAL **CONNECTION OF THE CENTERS OF SMALL BASIS WITH ONE OF THE POINTS OF THE STRUVE GEODETIC ARC (DORPAT, TARTU OBSERVATORY) AS WELL.** 

SMALL BASIS CENTERS ARE NOT INCLUDED IN THE STRUVE GEODETIC ARC.

THE COMPLEX EXPEDITION "GOGLAND" IN 2017 -2018 WAS ORGANIZED ON BEHALF OF THE PRESIDENT OF THE RUSSIAN FEDERATION VLADIMIR PUTIN VISITED GOGLAND ISLAND IN 2013, AND UNDER THE PATRONAGE OF THE PRESIDENT OF THE RUSSIAN GEOGRAPHICAL SOCIETY, MINISTER OF DEFENSE SERGEY SHOIGU.

### WORK ON THE STUDY AND POPULARIZATION OF THE STRUVE SMALL BASIS

THE GENERAL PLAN OF PULKOVO OBSERVATORY WITH APPLIED STRUVE SMALL BASIS THE INITIATIVE FOR THE EXTENSION OF THE OBJECT OF UNESCO WORLD HERITAGE "STRUVE GEODETIC ARC" BY INCLUDING OF THE STRUVE SMALL BASIS LOCATED ON THE TERRITORY OF THE PULKOVO OBSERVATORY