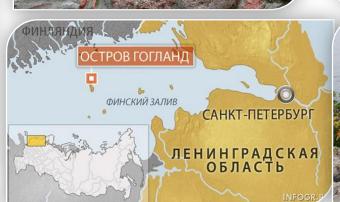

#### IN THE RUSSIAN FEDERATION THERE ARE 2 POINTS OF «STRUVE GEODETIC ARC»: "POINT Z" AND « MÄKIINPÄÄLLYS POINT».

BOTH OF THEM ARE ON GOGLAND ISLAND IN THE GULF OF FINLAND, 180 KM FROM ST. PETERSBURG .