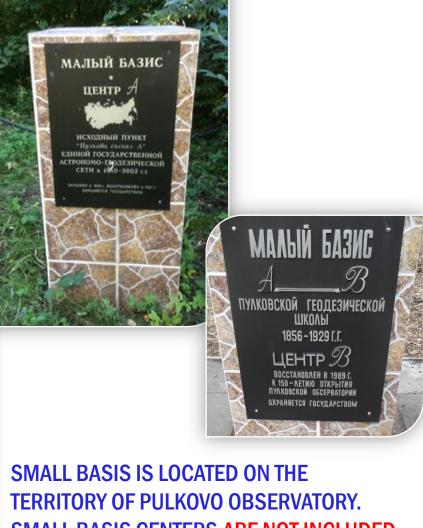

SMALL BASIS IS THE PLACE FOR THE METROLOGICAL CALIBRATION OF **MEASURING GEODETIC INSTRUMENTS USED ON THE STRUVE GEODETIC ARC. IT** WAS CARRIED OUT ASTRONOMICAL **CONNECTION OF THE CENTERS OF SMALL BASIS WITH ONE OF THE POINTS OF THE STRUVE GEODETIC ARC (DORPAT, TARTU OBSERVATORY) AS WELL.** 

SMALL BASIS CENTERS ARE NOT INCLUDED IN THE STRUVE GEODETIC ARC.

THE COMPLEX EXPEDITION "GOGLAND" IN 2017 -2018 WAS ORGANIZED ON BEHALF OF THE PRESIDENT OF THE RUSSIAN FEDERATION VLADIMIR PUTIN VISITED GOGLAND ISLAND IN 2013, AND UNDER THE PATRONAGE OF THE PRESIDENT OF THE RUSSIAN GEOGRAPHICAL SOCIETY, MINISTER OF DEFENSE SERGEY SHOIGU.

### WORK ON THE STUDY AND POPULARIZATION OF THE STRUVE SMALL BASIS

THE GENERAL PLAN OF PULKOVO OBSERVATORY WITH APPLIED STRUVE SMALL BASIS THE INITIATIVE FOR THE EXTENSION OF THE OBJECT OF UNESCO WORLD HERITAGE "STRUVE GEODETIC ARC" BY INCLUDING OF THE STRUVE SMALL BASIS LOCATED ON THE TERRITORY OF THE PULKOVO OBSERVATORY