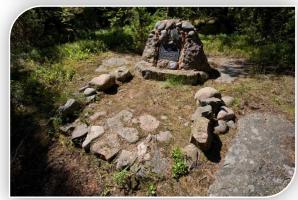

#### IN THE RUSSIAN FEDERATION THERE ARE 2 POINTS OF «STRUVE GEODETIC ARC»: "POINT Z" AND « MÄKIINPÄÄLLYS POINT».

BOTH OF THEM ARE ON GOGLAND ISLAND IN THE GULF OF FINLAND, 180 KM FROM ST. PETERSBURG .