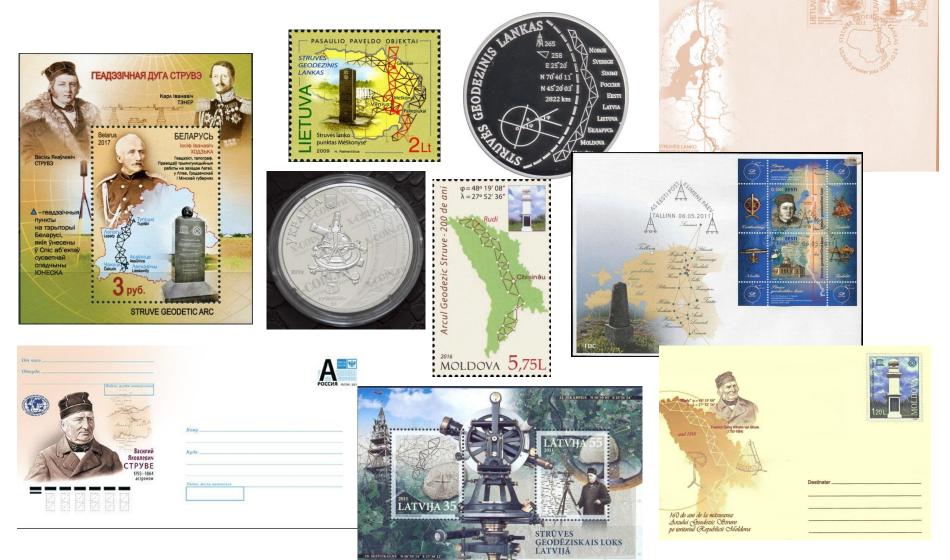

## SAMPLES OF SOUVENIR PRODUCTS "STRUVE GEODETIC ARC" MANUFACTURED BY THE STATES PARTIES OF THE COMMITTEE