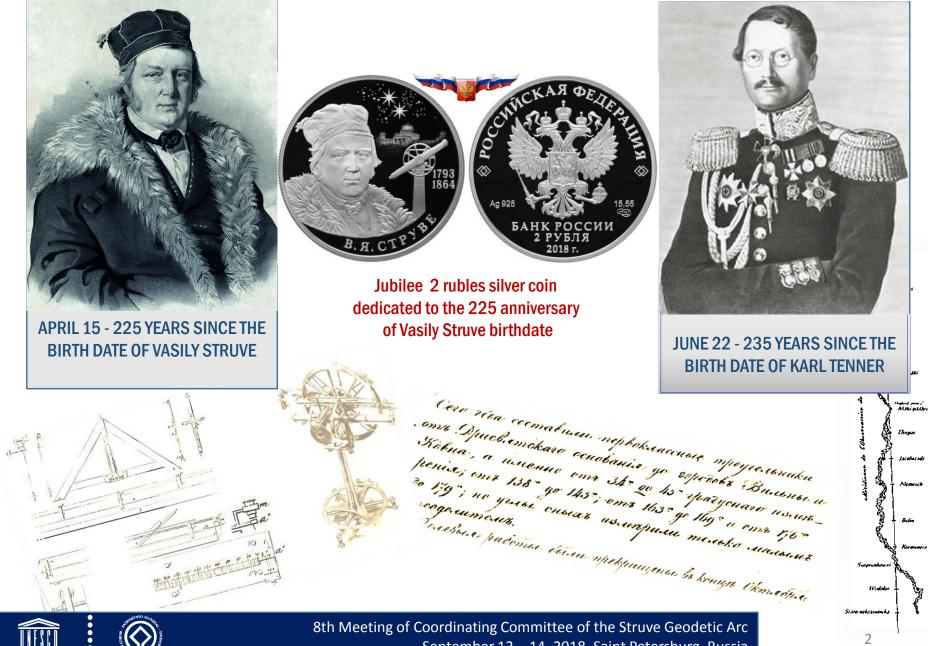

## **2018 IS THE ANNIVERSARY YEAR**

September 12 – 14, 2018, Saint Petersburg, Russia

QUOTES AND LINKS TO THE ORIGINAL SOURCES (THE WORKS of VASILY STRUVE AND KARL TENNER)

**POPULAR SCIENCE ARTICLES ON THE SUBJECT** 

DESCRIPTION OF GIFT SOUVENIR PRODUCTS MANUFACTURED BY THE STATES PARTIES TO THE COMMITTEE