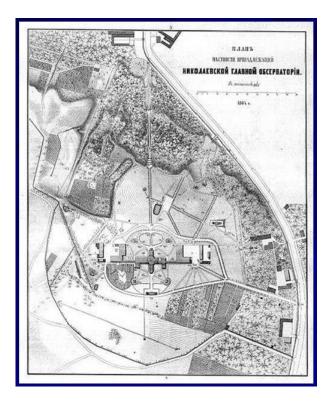

### WORK ON THE STUDY AND POPULARIZATION OF THE STRUVE SMALL BASIS

THE GENERAL PLAN OF PULKOVO OBSERVATORY WITH APPLIED STRUVE SMALL BASIS THE INITIATIVE FOR THE EXTENSION OF THE OBJECT OF UNESCO WORLD HERITAGE "STRUVE GEODETIC ARC" BY INCLUDING OF THE STRUVE SMALL BASIS LOCATED ON THE TERRITORY OF THE PULKOVO OBSERVATORY