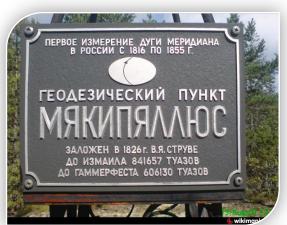

#### IN THE RUSSIAN FEDERATION THERE ARE 2 POINTS OF «STRUVE GEODETIC ARC»: "POINT Z" AND « MÄKIINPÄÄLLYS POINT».

BOTH OF THEM ARE ON GOGLAND ISLAND IN THE GULF OF FINLAND, 180 KM FROM ST. PETERSBURG .