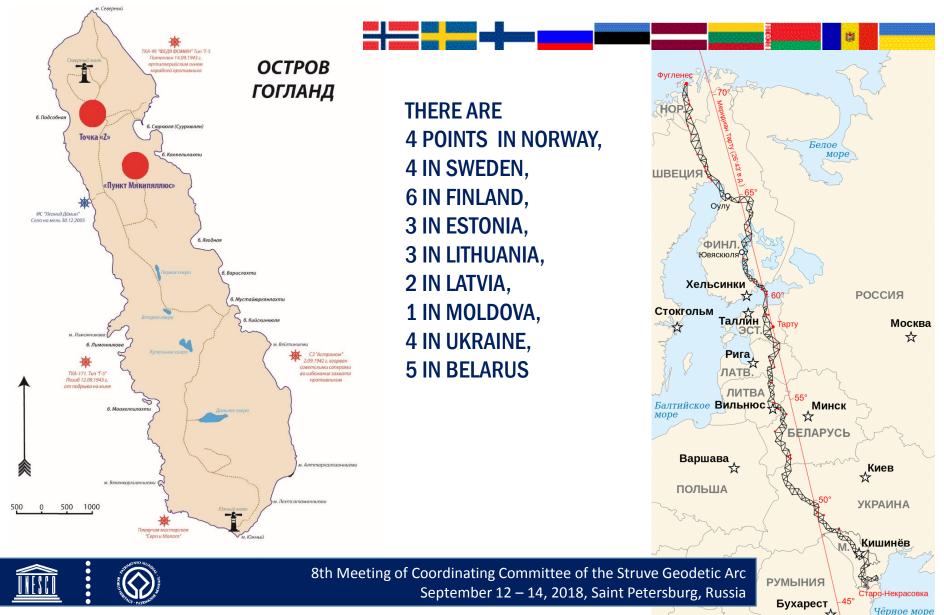

#### IN THE RUSSIAN FEDERATION THERE ARE 2 POINTS OF «STRUVE GEODETIC ARC»: "POINT Z" AND « MÄKIINPÄÄLLYS POINT».

BOTH OF THEM ARE ON GOGLAND ISLAND IN THE GULF OF FINLAND, 180 KM FROM ST. PETERSBURG .