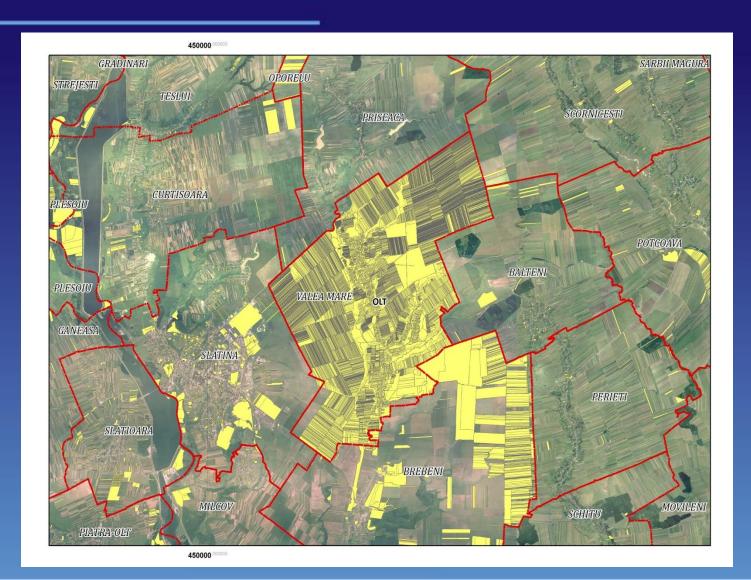

by ANCPI at UAT level
- Financing the Systematic registration on cadastral sectors performed by City Halls
- Financing the Systematic registration of public and private property land
- Co-financing by ATUs to accomplish cadaster



### Results...we are aiming at...

- All properties registered in the cadaster and land book system
- Coherent cadastral plans for all ATUs
- All actual holders: owners, possessors, heirs registered in the land book
- The public, private state land recorded
- The public, private land of ATUs clarified
- Supporting development of infrastructure projects, APIA subsidies for agriculture, informal settlements



### Systematic cadaster – status on ATUs





# Systematic cadaster – status on cadastral sectors





### .....ATUs with cadaster / ATUs without cadastre





### Tools which help us to perform

Legislation in place: Law no.7/1996, regulations, guidelines, technical specifications for systematic registration

Qualified staff: ANCPI 600 staff, 750 registered cadaster companies, over 6000 licensed surveyors

Informatic system processing the requests for registration - eTerra

Online services: online applications, electronic payments, online land book extracts

Digital Map of Romania -TOPRO

**Romanian Positioning System - ROMPOS** 

Ortophoto maps covering all Romania

**Geoportal: cadastral plans** 



### e-Terra system architecture Functional components





### **TOPRO5 Digital Map of Romania**

... land use ... administrative boundaries ...





# GNSS Permanent stations network national coverage ... www.rompos.ro





# GeoPortal INSPIRE