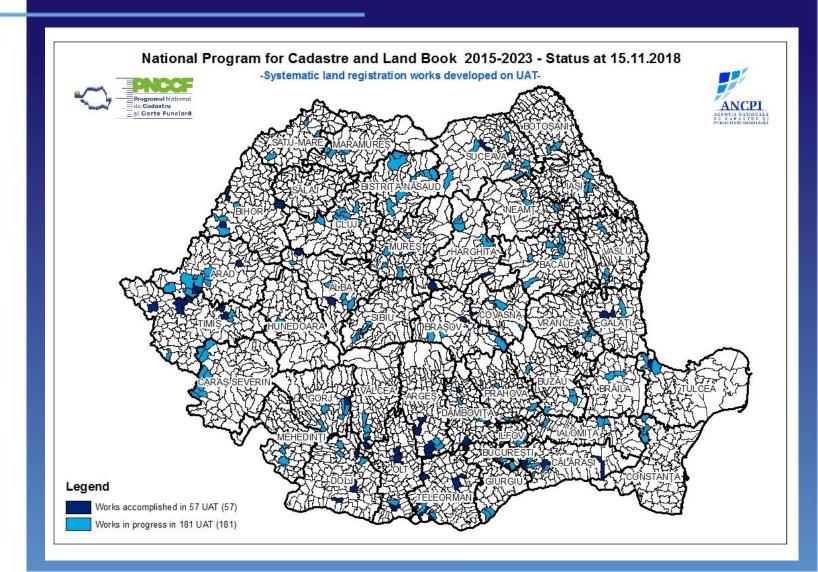

• ANCPI revenues: 900 M Eur

• UE funds: 312 M Eur

#### Strategic options

- Systematic registration developed by ANCPI at UAT level
- Financing the Systematic registration on cadastral sectors performed by City Halls
- Financing the Systematic registration of public and private property land
- Co-financing by ATUs to accomplish cadaster



### Results...we are aiming at...

- All properties registered in the cadaster and land book system
- Coherent cadastral plans for all ATUs
- All actual holders: owners, possessors, heirs registered in the land book
- The public, private state land recorded
- The public, private land of ATUs clarified
- Supporting development of infrastructure projects, APIA subsidies for agriculture, informal settlements



### Systematic cadaster – status on ATUs





# Systematic cadaster – status on cadastral sectors





### .....ATUs with cadaster / ATUs without cadastre





### Tools which help us to perform

Legislation in place: Law no.7/1996, regulations, guidelines, technical specifications for systematic registration

Qualified staff: ANCPI 600 staff, 750 registered cadaster companies, over 6000 licensed surveyors

Informatic system processing the requests for registration - eTerra

Online services: online applications, electronic payments, online land book extracts

Digital Map of Romania -TOPRO

**Romanian Positioning System - ROMPOS** 

Ortophoto maps covering all Romania

**Geoportal: cadastral plans** 



### e-Terra system architecture Functional components





### **TOPRO5 Digital Map of Romania**

... land use ... administrative