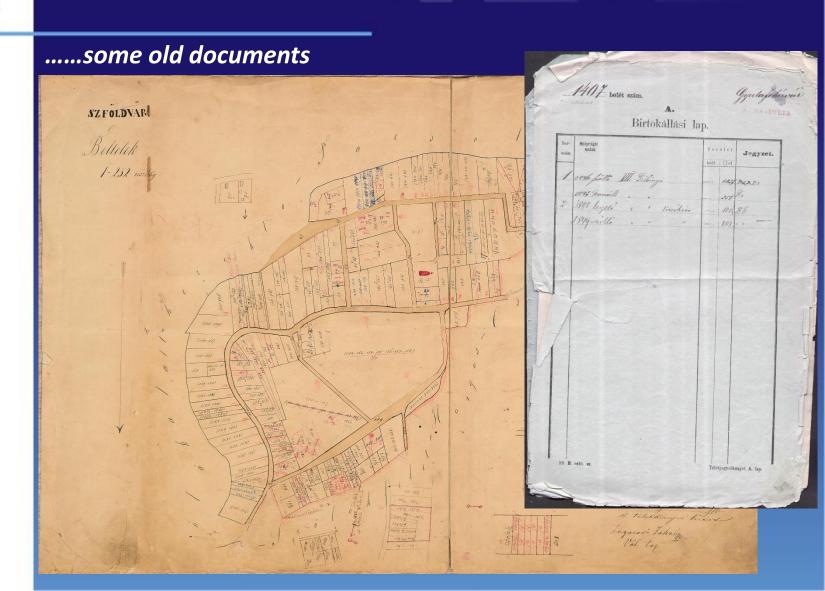

### **Historical Background**

| 1870        | Land book system introduced in Transylvania and North Bucovina                |  |  |  |  |
|-------------|-------------------------------------------------------------------------------|--|--|--|--|
| 1918        | Establishment of Romania                                                      |  |  |  |  |
| 1921        | First land reform (Law of 30 July)                                            |  |  |  |  |
| 1933        | • First cadastral law (Law no.93)                                             |  |  |  |  |
| 1938        | • First land registration law (Decree-Law no. 115/1938)                       |  |  |  |  |
| 1945        | Second land reform                                                            |  |  |  |  |
| 1948        | Nationalization of properties, collectivization of land                       |  |  |  |  |
| 1960 - 1995 | Land Registry managed by State Notaries                                       |  |  |  |  |
| 1989        | New political regime starts in Romania                                        |  |  |  |  |
| 1991        | Third land reform for restitution laws (Law no 18)                            |  |  |  |  |
| 1995        | Land Registry transferred to local courts                                     |  |  |  |  |
| 1996        | <ul> <li>New Law on cadastre and land registration (Law no.7/1996)</li> </ul> |  |  |  |  |
| 2004        | Cadastre and land book in a single Agency:                                    |  |  |  |  |