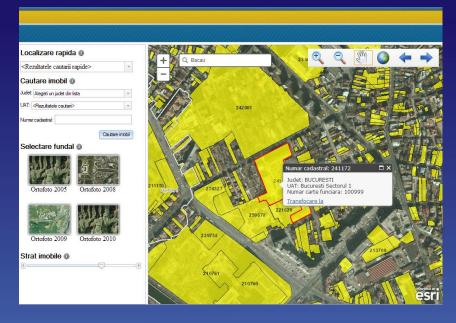

n place: Law no.7/1996, regulations, guidelines, technical specifications for systematic registration

Qualified staff: ANCPI 600 staff, 750 registered cadaster companies, over 6000 licensed surveyors

Informatic system processing the requests for registration - eTerra

Online services: online applications, electronic payments, online land book extracts

Digital Map of Romania -TOPRO

**Romanian Positioning System - ROMPOS** 

Ortophoto maps covering all Romania

**Geoportal: cadastral plans** 



### e-Terra system architecture Functional components





### **TOPRO5 Digital Map of Romania**

... land use ... administrative boundaries ...





# GNSS Permanent stations network national coverage ... www.rompos.ro





# GeoPortal INSPIRE Romania spatial data and services for e-government



A gateway for all Romanian spatial data



Sharing spatial information and services



A modern infrastructure for land administration and land policies



## Thank you!

Eugenia SAS
Systematic Registration Directorate

Radu Codruţ ŞTEFĂNESCU General Director

www.ancpi.ro