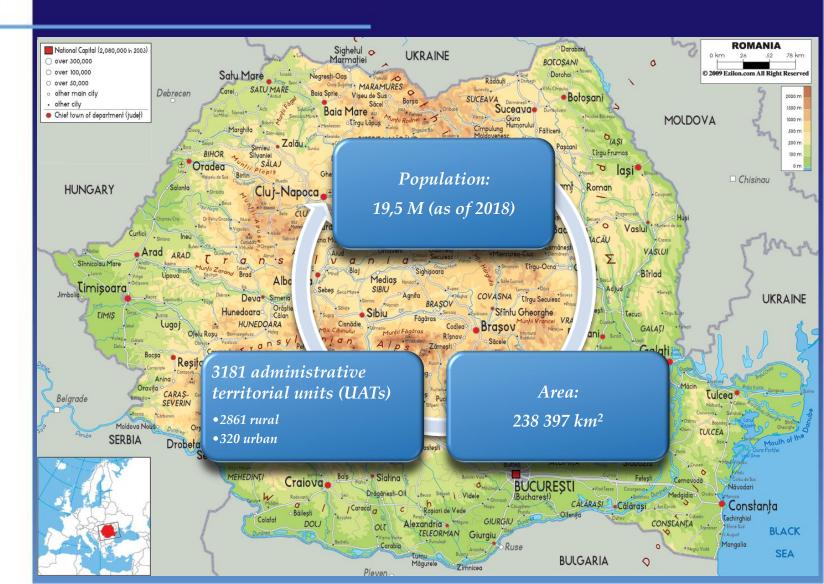

# Permanent Committee on Cadastre in the European Union

# Romanian Cadastre – a trustworthy institution for the society

PCC Conference 20 – 21.11.2018 Vienna



### National Agency for Cadastre and Land Registration - Romania



Cadastre, Land Book and Cartography under a sole state authority: ANCPI



# Romania area – population - organization





### Agenda

1

• Historical Context

2

• Institutional Organization

3

• Land registration systems

4

• Registration process in Romania

Ę

• National Program for Cadastre and Land Book



### **Historical Background**

| 1870        | Land book system introduced in Transylvania and North Bucovina                |  |  |  |  |
|-------------|-------------------------------------------------------------------------------|--|--|--|--|
| 1918        | Establishment of Romania                                                      |  |  |  |  |
| 1921        | First land reform (Law of 30 July)                                            |  |  |  |  |
| 1933        | • First cadastral law (Law no.93)                                             |  |  |  |  |
| 1938        | • First land regi