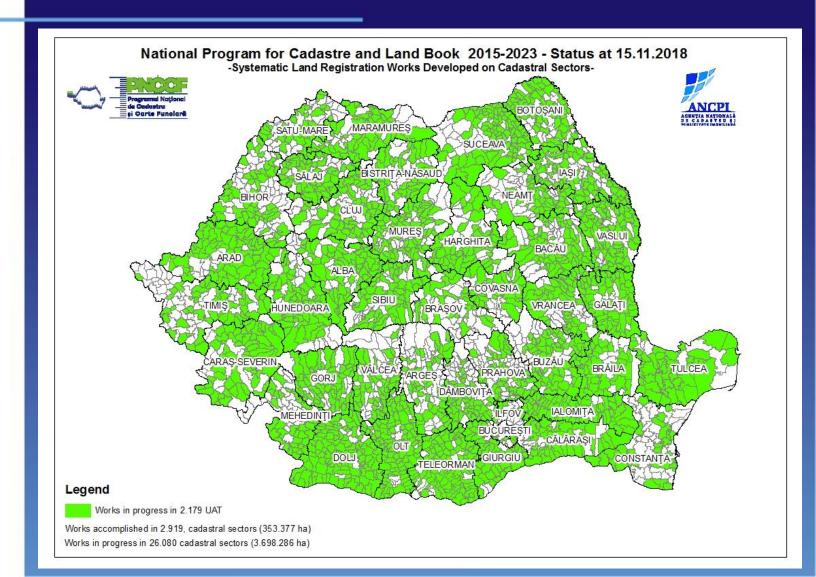

# Strategic options

- Systematic registration developed by ANCPI at UAT level
- Financing the Systematic registration on cadastral sectors performed by City Halls
- Financing the Systematic registration of public and private property land
- Co-financing by ATUs to accomplish cadaster



### Results...we are aiming at...

- All properties registered in the cadaster and land book system
- Coherent cadastral plans for all ATUs
- All actual holders: owners, possessors, heirs registered in the land book
- The public, private state land recorded
- The public, private land of ATUs clarified
- Supporting development of infrastructure projects, APIA subsidies for agriculture, informal settlements



### Systematic cadaster – status on ATUs





# Systematic cadaster – status on cadastral sectors





### .....ATUs with cadaster / ATUs without cadastre





### Tools which help us to perform

Legislation in place: Law no.7/1996, regulations, guidelines, technical specifications for systematic registration

Qualified staff: ANCPI 600 staff, 750 registered cadaster companies, over 6000 licensed surveyors

Informatic system processing the requests for registration - eTerra

Online services: online applications, electronic payments, online land book extracts

Digital Map of Romania -TOPRO

**Romanian Positioning System - ROMPOS** 

Ortophoto maps covering all Romania

**Geoportal: cadastral plans** 



### e-Terra system architecture Functional components





### **TOPRO5 Digital Map of Romania**

... land use ... administrative boundaries ...





# GNSS Permanent stations network nat