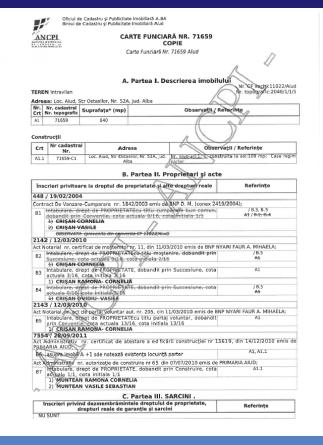

#### example of new Land Book...

#### Nr cadastral Suprafaţa (mp)\* 71659 Suprafața este determinată în planul de proiecție Stereo 70. DETALII LINIARE IMOBIL 71659 C1 Date referitoare la teren Nr Categorie Intra Suprafața Crt folosință viian (mp) Observații / Referințe 1 arabil DA 640 2046/1/1/5 Date referitoare la construcții Supraf. (mp) Situație juridică Nr. niveluri:1; 5. construita la sol:108 mp; Casa Cu acte Nr. nive ur i. a 71659 C1 Lungime Segmente 1) Valorile-lungimilor segmentelor sunt obținute din proiecție în plan. Punct Punct Lungime segment început 32.051 20.03 32 051 20.004 \*\* Lungimile segmentelor sunt determinate in planul de prolecție Stereo 70 și sunt rotunjite la 1 milimetru. \*\*\* Distanța dintre puncte este formată din segmente cumulate ce sunt mai mici decât valoarea 1 milimetru.

Anexa Nr. 1 La Partea I