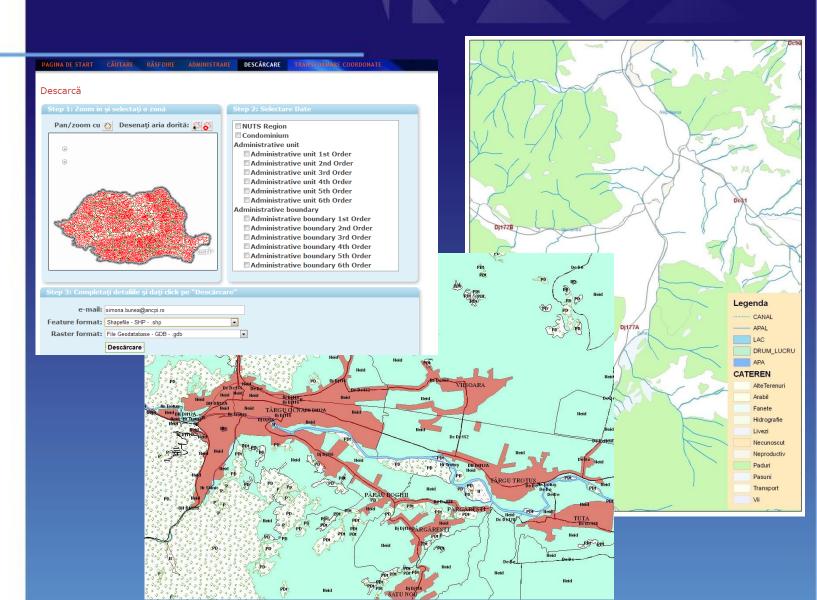

Ortophoto maps covering all Romania

**Geoportal: cadastral plans** 

### **TOPRO5 Digital Map of Romania**

... land use ... administrative boundaries ...