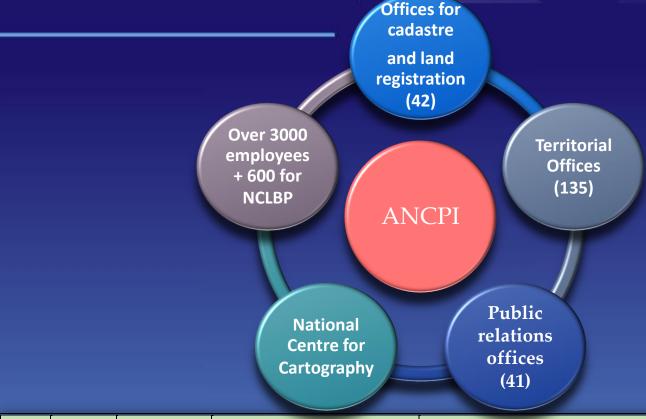

### National Agency for Cadastre and Land Registration - Romania

Cadastre, Land Book and Cartography under a sole state authority: ANCPI