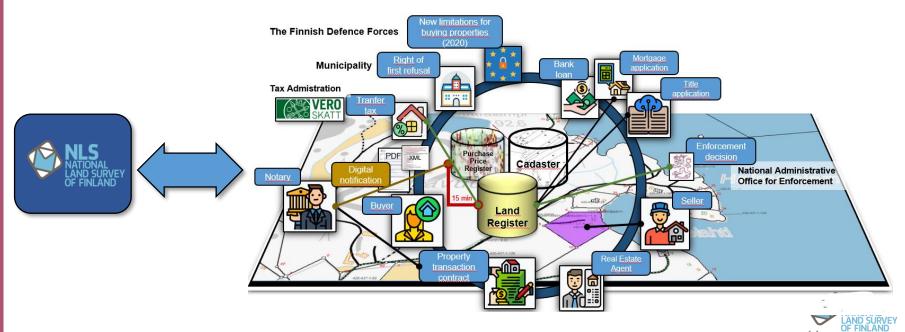

#### National Land Survey – main data sets for property transaction ecosystem

### Main stakeholders in Finnish property transaction ecosystem