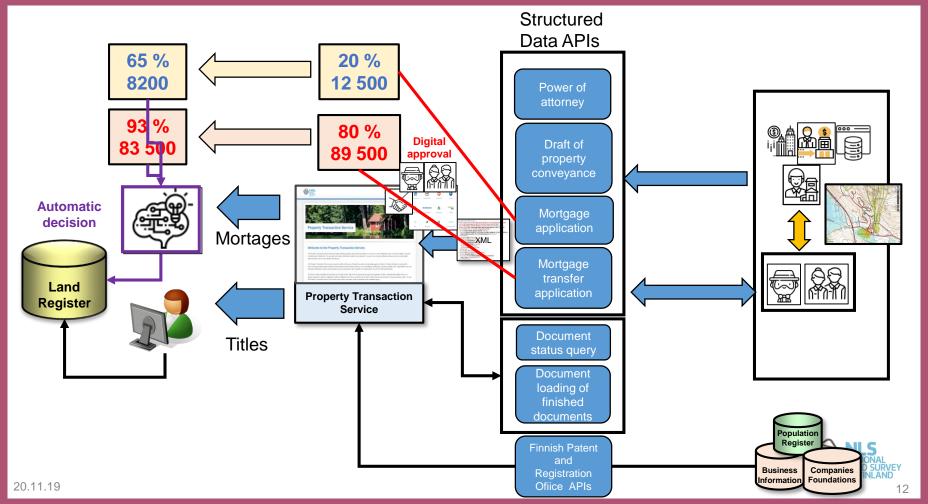

rty transaction ecosystem?



**Digital Property Transaction Service** 



**Digital Property Transaction Service** 



| Year | All property<br>transactions | Propery transactions in<br>Digital Service | Digital Service part-% |
|------|------------------------------|--------------------------------------------|------------------------|
| 2016 | 98496                        | 1502                                       | 2 %                    |
| 2017 | 100198                       | 1794                                       | 2 %                    |
| 2018 | 102839                       | 2051                                       | 2 %                    |



# Where was the "silver bullet"? How to survive?





NLS NATIONAL LAND SURVEY OF FINLAND

## Technical solution: Data APIs







### How to build ecosystem and co-operational model





### **Lessons Learnt – developing services in ecosystem**





**SHOWING THE WAY**