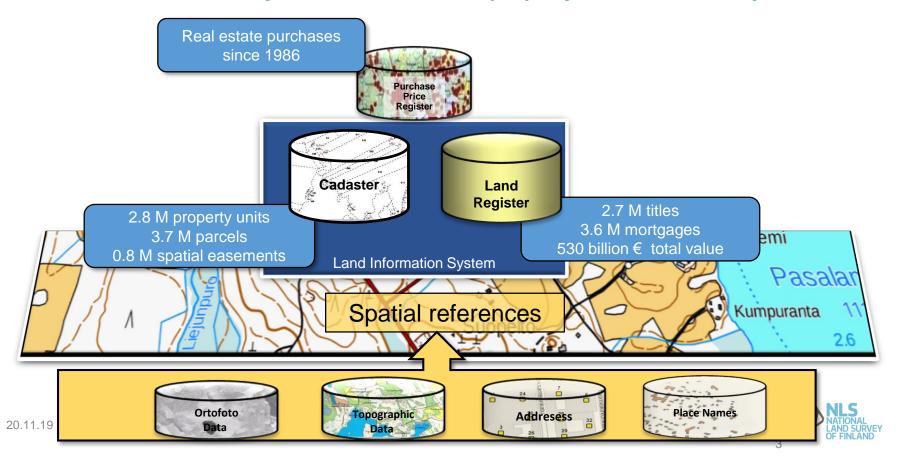

## Data APIs Accelerating Property Transaction Ecosystem

Juha Tuomaala



## Background of Finnish property transaction ecosystem



#### National Land Survey – main data sets for property transaction ecosystem



### Main stakeholders in Finnish property transaction ecosystem





## **Property Transaction Service**

"Silver bullet" for property transaction ecosystem?



**Digital Property Transaction Service** 



**Digital Property Transaction Service** 



| Year | All property<br>transactions | Propery transactions in<br>Digital Service | Digital Service part-% |
|------|------------------------------|--------------------------------------------|------------------------|
| 2016 | 98496                        | 1502                                       | 2 %                    |
| 2017 | 100198                       | 1794                                       | 2 %                    |
| 2018 | 102839                       | 2051                                       | 2 %