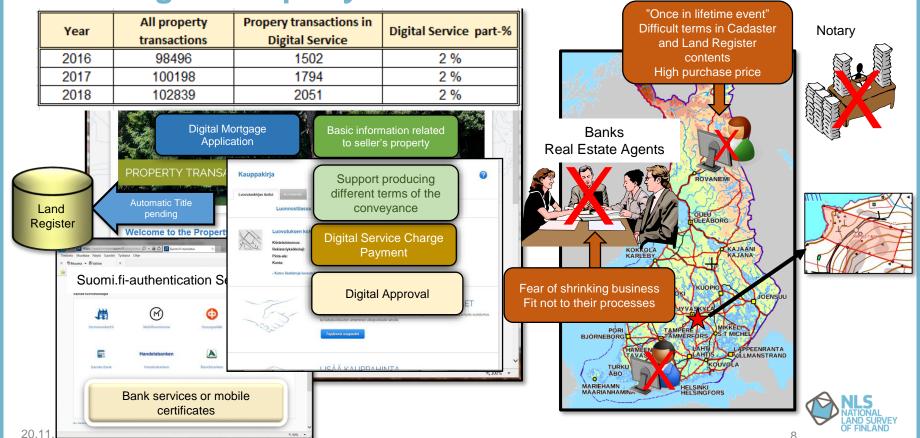

## **Property Transaction Service**

"Silver bullet" for property transaction ecosystem?

**Digital Property Transaction Service** 

**Digital Property Transaction Service** 

| Year | All property<br>transactions | Propery transactions in<br>Digital Service | Digital Service part-% |
|------|------------------------------|--------------------------------------------|------------------------|
| 2016 | 98496                        | 1502                                       | 2 %                    |
| 2017 | 100198                       | 1794                                       | 2 %                    |
| 2018 | 102839                       | 2051                                       | 2 %                    |

# Where was the "silver bullet"? How to survive?

NLS NATIONAL LAND SURVEY OF FINLAND