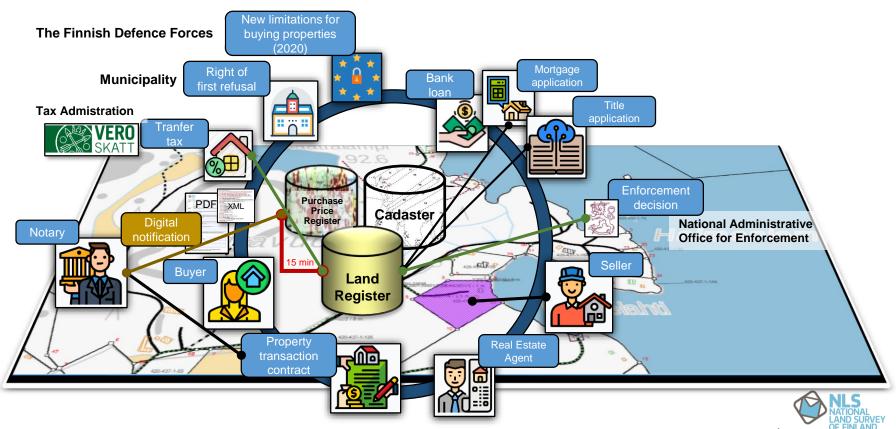

## Data APIs Accelerating Property Transaction Ecosystem

Juha Tuomaala



## Background of Finnish property transaction ecosystem



#### National Land Survey – main data sets for property transaction ecosystem



### Main stakeholders in Finnish property transaction ecosystem





## **Property Transaction Service**

"Silver bullet" for property transaction ecosystem?



**Digital Property Transaction Service** 



**Digital Property Transaction Service** 



| Year | All property<br>transactions | Propery transactions in<br>Digital Service | Digital Service part-% |
|------|------------------------------|--------------------------------------------|------------------------|
| 2016 | 98496                        | 1502                                       | 2 %                    |
| 2017 | 100198                       | 1794                                       | 2 %                    |
| 2018 | 102839                       | 2051                                       | 2 %                    |



# Where was the "silver bullet"? How to survive?





NLS NAT