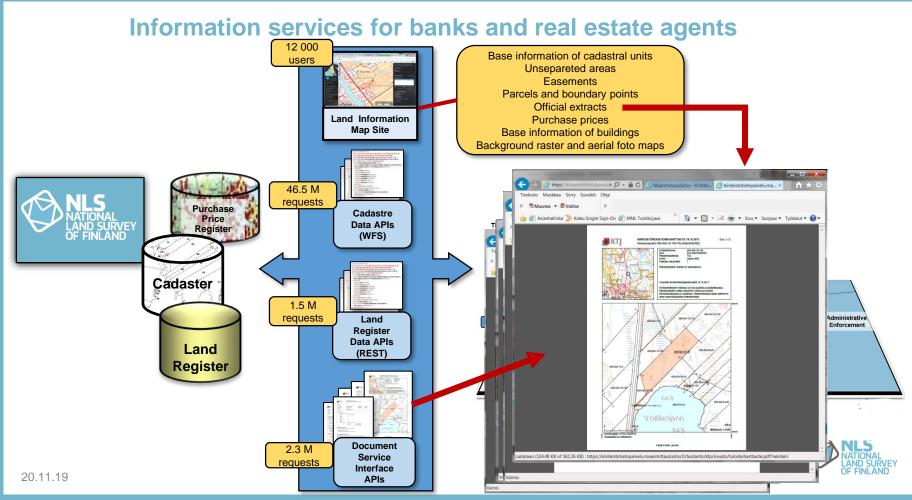

## Data APIs Accelerating Property Transaction Ecosystem

Juha Tuomaala



## Background of Finnish property transaction ecosystem



#### National Land Survey – main data sets for property transaction ecosystem



### Main stakeholders in Finnish property transaction ecosystem





## **Property Transaction Service**

"Silver bullet" for property transaction ecosystem?



**Digital Property Transaction Service** 



**Digital Property Transaction Service** 



| Year | All property<br>transactions | Propery transactions in<br>Digital Service | Digital Service part-% |
|------|------------------------------|--------------------------------------------|------------------------|
| 2016 | 98496                        | 1502                                       | 2 %                    |
| 2017 | 100198                       | 1794                                       | 2 %                    |
| 2018 | 102839                       | 2051                                       | 2 %                    |



# Where was the "silver bullet"? How to survive?





NLS NATIO