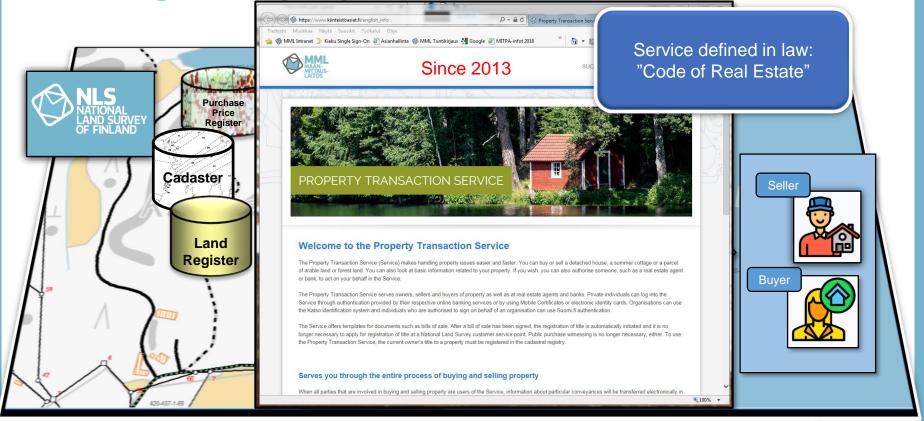

## **Property Transaction Service**

"Silver bullet" for property transaction ecosystem?

**Digital Property Transaction Service** 

**Digital Property Transaction Service** 

| Year | All property<br>transactions | Propery transactions in<br>Digital Service | Digital Service part-% |
|------|------------------------------|--------------------------------------------|------------------------|
| 2016 | 98496                        | 1502                                       | 2 %                    |
| 2017 | 100198                       | 1794                                       | 2 %                    |
| 2018 | 102839                       | 2051                                       | 2 %                    |