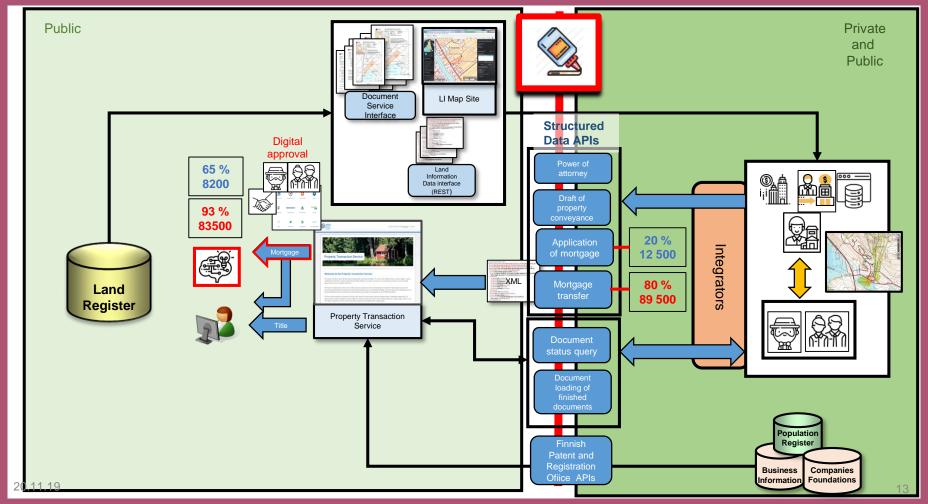

y transaction ecosystem?



**Digital Property Transaction Service** 



**Digital Property Transaction Service** 



| Year | All property<br>transactions | Propery transactions in<br>Digital Service | Digital Service part-% |
|------|------------------------------|--------------------------------------------|------------------------|
| 2016 | 98496                        | 1502                                       | 2 %                    |
| 2017 | 100198                       | 1794                                       | 2 %                    |
| 2018 | 102839                       | 2051                                       | 2 %                    |



# Where was the "silver bullet"? How to survive?





NLS NATIONAL LAND SURVEY OF FINLAND

## Technical solution: Data APIs







### How to build ecosystem and co-operational model





### **Lessons Learnt – developing services in ecosystem**





**SHOWING THE WAY**