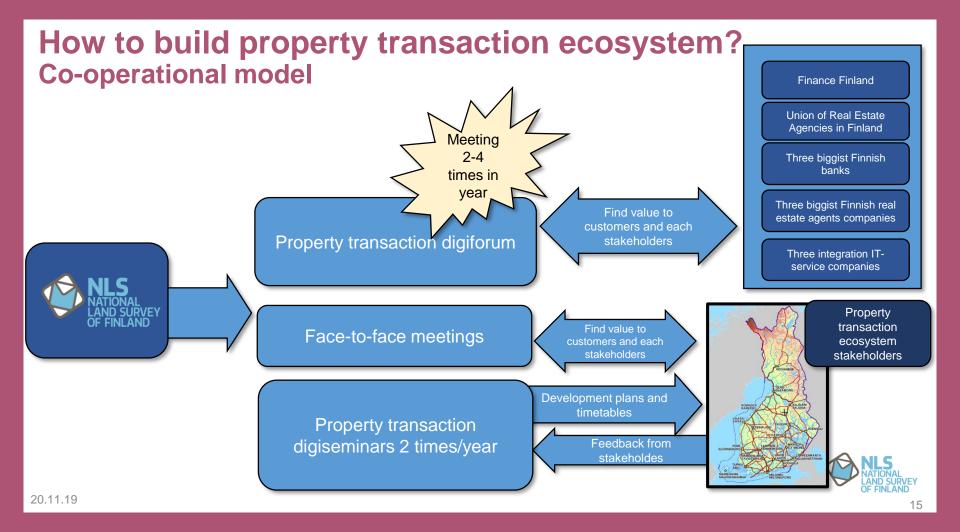

n Service** 



**Digital Property Transaction Service** 



| Year | All property<br>transactions | Propery transactions in<br>Digital Service | Digital Service part-% |
|------|------------------------------|--------------------------------------------|------------------------|
| 2016 | 98496                        | 1502                                       | 2 %                    |
| 2017 | 100198                       | 1794                                       | 2 %                    |
| 2018 | 102839                       | 2051                                       | 2 %                    |



# Where was the "silver bullet"? How to survive?





NLS NATIONAL LAND SURVEY OF FINLAND

## Technical solution: Data APIs







### How to build ecosystem and co-operational model





### **Lessons Learnt – developing services in ecosystem**





**SHOWING THE WAY**