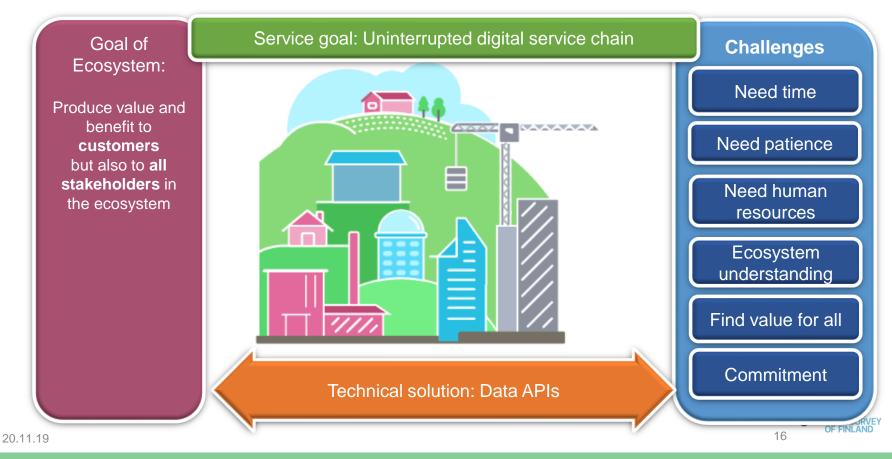

## Technical solution: Data APIs

### **Lessons Learnt – developing services in ecosystem**

**SHOWING THE WAY**