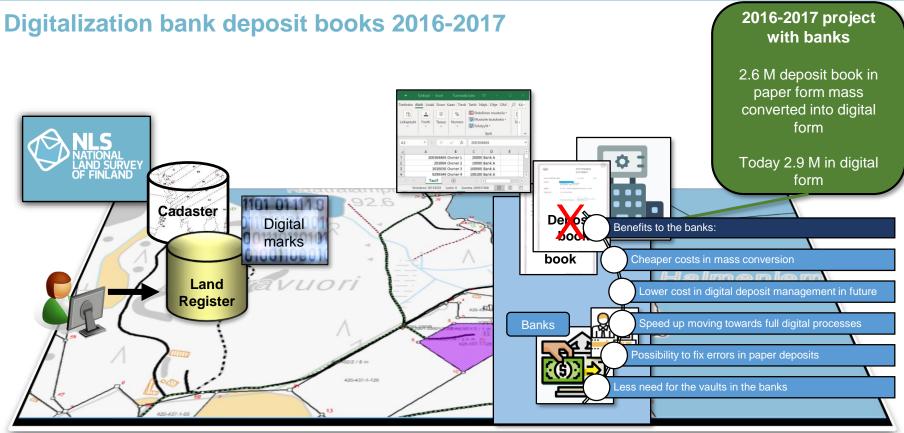

osystem





## **Property Transaction Service**

"Silver bullet" for property transaction ecosystem?



**Digital Property Transaction Service** 



**Digital Property Transaction Service** 



| Year | All property<br>transactions | Propery transactions in<br>Digital Service | Digital Service part-% |
|------|------------------------------|--------------------------------------------|------------------------|
| 2016 | 98496                        | 1502                                       | 2 %                    |
| 2017 | 100198                       | 1794                                       | 2 %                    |
| 2018 | 102839                       | 2051                                       | 2 %                    |



# Where was the "silver bullet"? How to survive?





NLS NATIONAL LAND SURVEY OF FINLAND

## Technical solution: Data APIs







### How to build ecosystem and co-operational model





### **Lessons Learnt – developing services in ecosystem**





**SHOWING THE WAY**