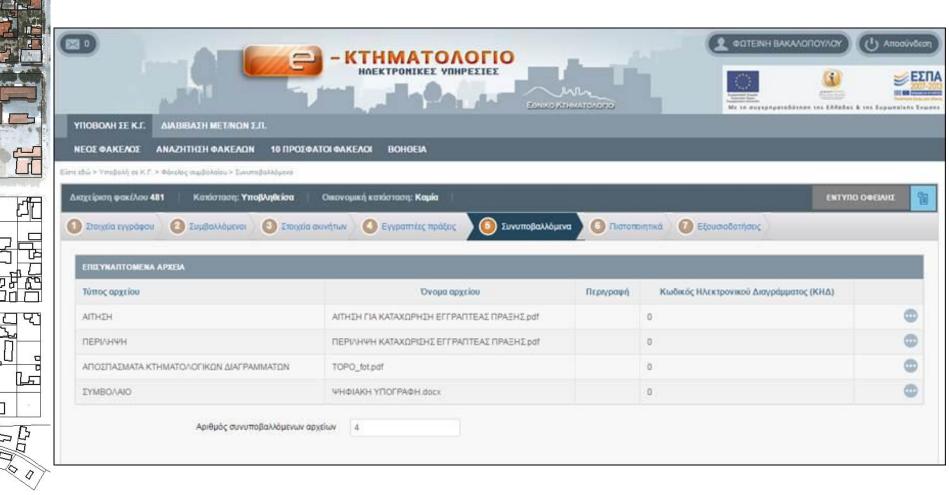

ion
  - a summary of the deed
  - a topographic plan/ diagram
  - other documents that are requested by law to be submitted to verify the legality of the transaction



A **new web application** is being **developed** for the new regional offices of the Hellenic Cadastre that **enables notaries** to:

- Type in a form the basic information of the deed
- Automatically produce the application for registration and the summary of the deed
- Submit deeds in digital form digitally signed
- Make just a reference to the ID of the topographic plan in the deed instead of submitting it
- Receive by the system the estimation of the **fees** that must be payed to register the deed
- Request the necessary certificates from the registration of the deed
- Pay by electronic means (e-banking, credit card)





#### **Benefits**

- Reduce the need to go to the local office
- Save time and money for the citizen to register the deed
- Eliminate typing errors from the cadastral office staff
- Save time and money for the cadastral office
- Improve the quality of service irrespective of the number of the regional offices



#### **Outline**

- The Greek conveyancing ecosystem
- Transforming the land administration framework
- Effects of the transformation on the conveyancing ecosystem
- Next steps
- Vision for the future



- Digital submission of notarial deeds (under testing)
- Digital submission of other registrable acts (by lawyers and bailiffs) (under testing)
- Digital submission of applications for certain certificates (under development) and issuance of digital certificates
- Remote search