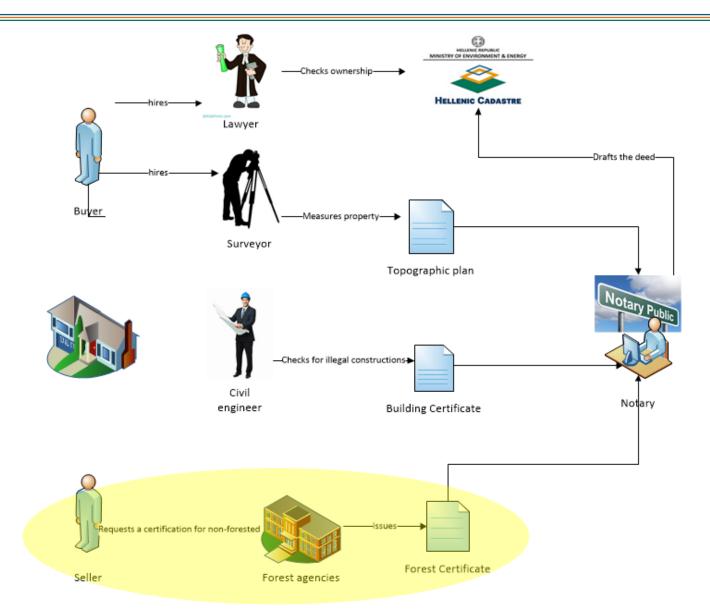

# Managing change in the Greek conveyancing ecosystem

**Dr. Dimitris Rokos**, Director of Planning **Maria Kasapi**, Director of Cadastral Offices Dept.

November 2019