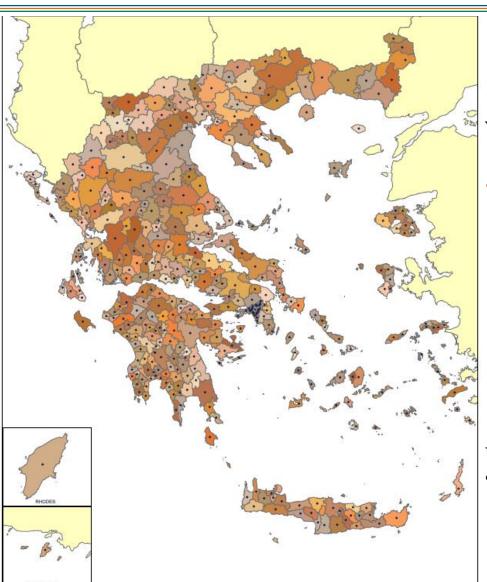

# **Spatial distribution of Registry Offices - Map**

### Situation (current status) of the Registry Offices

- Independent Offices
- **Loose supervision** from / by the Ministry of Justice
- Uncoordinated operation
- No service standards
- No cadastral expertise
- Difficult to correct cadastral survey errors (unwillingness)
- Many cannot sustain their operation financially due to the crisis
- **Registrars** retire and get **replaced** "**temporarily**" by notaries (68 from 218 private Registry Offices)
- 139 out of 390 RO have a notary acting as registrar