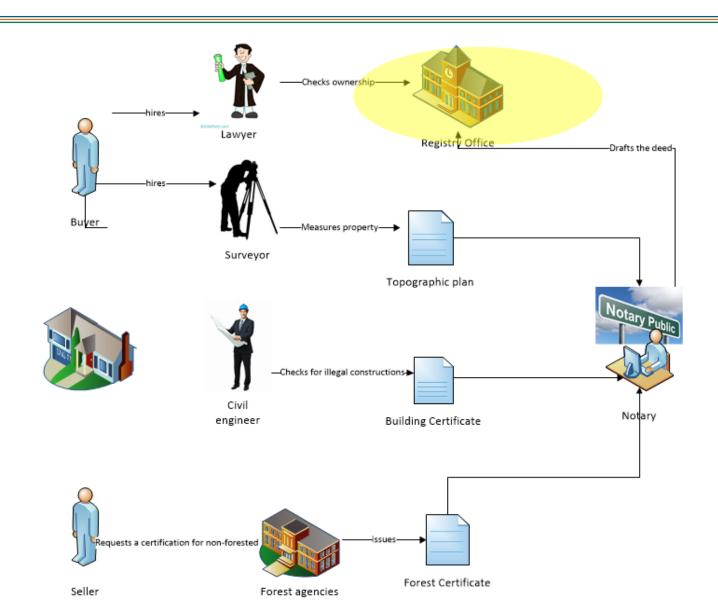

# **Current conveyancing framework**

# **Types of Registry (Mortgage) Offices**

### Situation (current status) of the Registry Offices

- Independent Offices
- **Loose supervision** from / by the Ministry of Justice
- Uncoordinated operation
- No service standards
- No cadastral expertise
- Difficult to correct cadastral survey errors (unwillingness)
- Many cannot sustain their operation financially due to the crisis
- **Registrars** retire and get **replaced** "**temporarily**" by notaries (68 from 218 private Registry Offices)
- 139 out of 390 RO have a notary acting as registrar

# **Typical Registry Office**