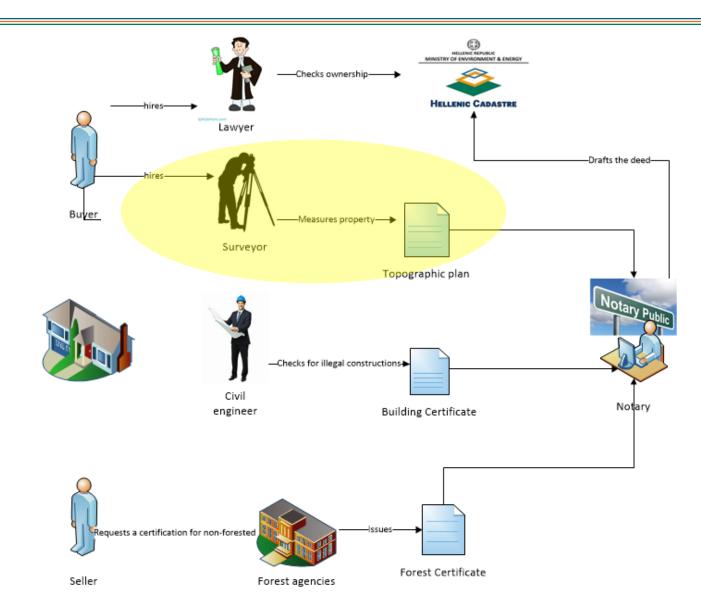

### **Stakeholders of Cadastre in Greece**

# **Current conveyancing framework**