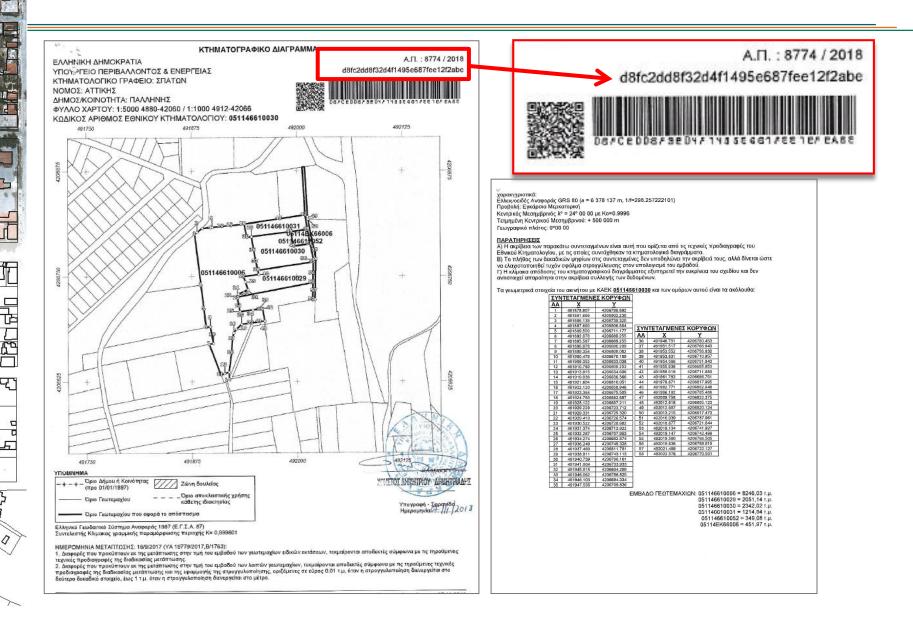

## Digitizing the interaction with surveyors

- New service since 2018 to submit to the cadastre digitally signed topographic plans in the context of real property transactions (mandatory).
- Topographic plans in dxf format and their metadata are uploaded to a database in order to be directly used in cadastre updating
- Each submitted topographic plan gets a unique ID through which one can access the certificate of submittal
- The surveyor now takes the **cadastral extract in digital form**.

## Submittal of topographic plans

- Submittal by authorized users only through the collaboration with the Technical Chamber of Greece
- New standardized format with specific layers for different types of information
- This format is being discussed to be extended to cover also the needs of the plans for the issuance of building permits