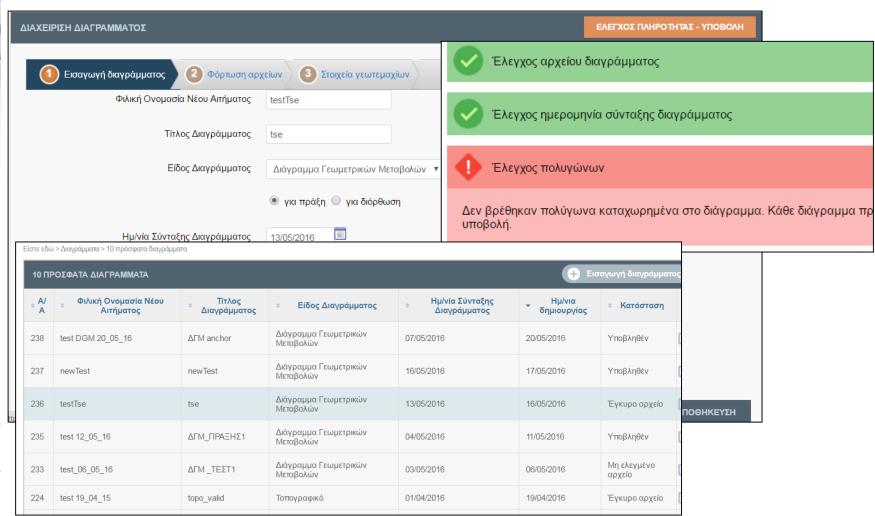

andatory).
- Topographic plans in dxf format and their metadata are uploaded to a database in order to be directly used in cadastre updating
- Each submitted topographic plan gets a unique ID through which one can access the certificate of submittal
- The surveyor now takes the **cadastral extract in digital form**.



## Submittal of topographic plans

- Submittal by authorized users only through the collaboration with the Technical Chamber of Greece
- New standardized format with specific layers for different types of information
- This format is being discussed to be extended to cover also the needs of the plans for the issuance of building permits

## Digitizing the interaction with surveyors



# Digitizing the interaction with surveyors

#### e-conveyance of a diagram (screenshots)



# Comparing topographic plans to cadastral data



# Comparing topographic plans to cadastral data

Προεπισκόπηση σύγκρισης των γεωμετρικών στοιχείων του εισαχθέντος ηλεκτρονικού διαγράμματος με την τρέχουσα κτηματολογική βάση.

 $\Delta OKIMA \Sigma TIKH$  ΕΦΑΡΜΟΓΗ - ΟΧΙ ΓΙΑ ΝΟΜΙΜΗ ΧΡΗΣΗ

Στοιχεία σύγκρισης για την θεματική ενότητα: ΤΟΡΟ\_PROP\_NEW ή ΤΟΡΟ\_PROP με τα γεωτεμάχια του Κτηματολογίου

| KAEK         | EMBANA APXIKON KAEK | NEA DONYFONA