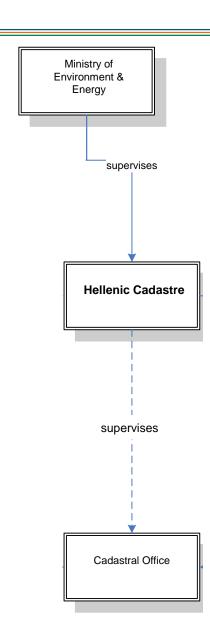

#### **HELLENIC CADASTRE**

Hellenic Cadastre was established with law 4512/2018, as the **sole Public State entity** that is responsible for the development and the **operation of the Cadastre** in Greece, as well as, the **maintenance of the Registrations and Mortgages System** until its complete replacement by the Cadastre.

## **Current structure - Registry Offices**

Law provision for the final structure of Cadastre

390 Registry Offices

will be merged into

- 17 COs (regional level)
  - by to operate 75
    Branches (in prefecture capitals and big islands)

under the "Hellenic Cadastre"

### **New Regional structure of the Hellenic Cadastre**

- The **COs** have the responsibility for the operation of Cadastre
- ➤ Branches provide local services and the maintenance of the old registry system
- ➤ As of today 1 CO and 3 Branches are in operation