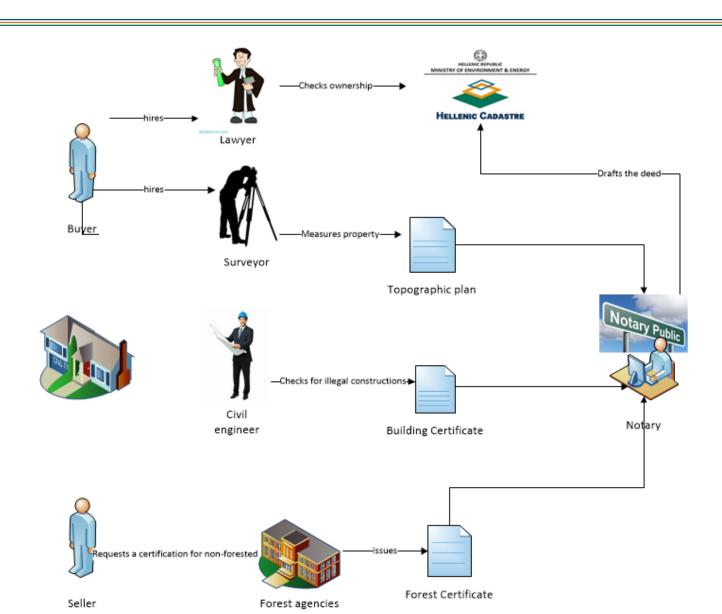

# Transforming the land administration framework

#### **HELLENIC CADASTRE**

Hellenic Cadastre was established with law 4512/2018, as the **sole Public State entity** that is responsible for the development and the **operation of the Cadastre** in Greece, as well as, the **maintenance of the Registrations and Mortgages System** until its complete replacement by the Cadastre.