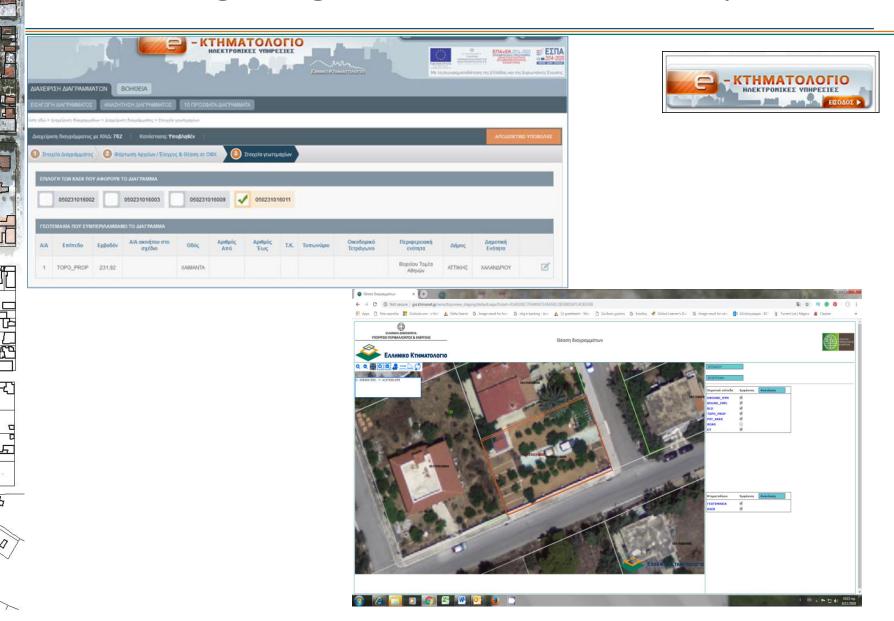

e cadastre digitally signed topographic plans in the context of real property transactions (mandatory).
- Topographic plans in dxf format and their metadata are uploaded to a database in order to be directly used in cadastre updating
- Each submitted topographic plan gets a unique ID through which one can access the certificate of submittal
- The surveyor now takes the **cadastral extract in digital form**.



## Submittal of topographic plans

- Submittal by authorized users only through the collaboration with the Technical Chamber of Greece
- New standardized format with specific layers for different types of information
- This format is being discussed to be extended to cover also the needs of the plans for the issuance of building permits

## Digitizing the interaction with surveyors



# Digitizing the interaction with surveyors

#### e-conveyance of a diagram (screenshots)



# Comparing topographic plans to cadastral data



# Comparing topographic plans to cadastral data

Προεπισκόπηση σύγκρισης των γεωμετρικών στοιχείων του εισαχθέντος ηλεκτρονικού διαγράμματος με την τρέχουσα κτηματολογική βάση.

 $\Delta OKIMA \Sigma TIKH$  ΕΦΑΡΜΟΓΗ - ΟΧΙ ΓΙΑ ΝΟΜΙΜΗ ΧΡΗΣΗ

Στοιχεία σύγκρισης για την θεματική ενότητα: ΤΟΡΟ\_PROP\_NEW ή ΤΟΡΟ\_PROP με τα γεωτεμάχια του Κτηματολογίου

| KAEK         | EMBANA APXIKON KAEK | NEA DONYFONA