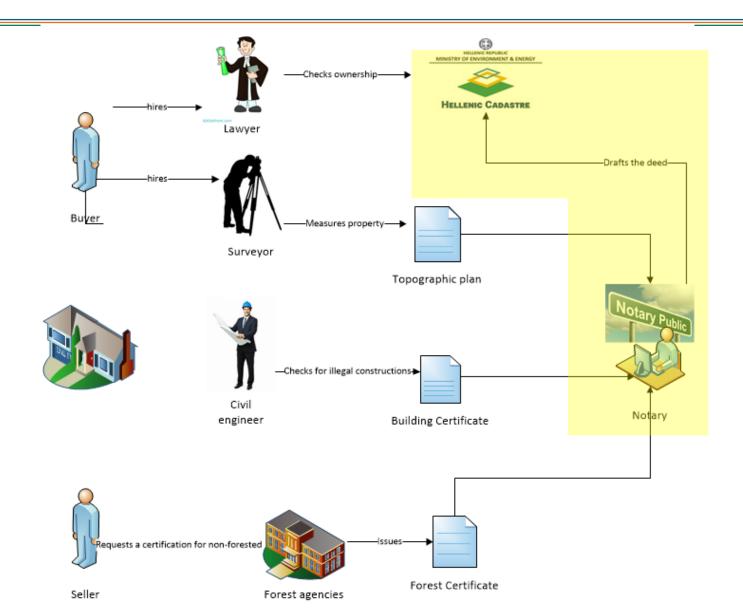

aps:

- Open procedure
- Transparent decisions based on actual evidence
- Citizen participation through webservices

The result is the **ratified forest map** publicly available for viewing and download through the website of the Hellenic Cadastre.

>

## Forest maps





# Transforming the interaction of citizens with forest agencies

- During the preparation of a transfer deed, a **topographic plan** has to be drafted.
- The surveyor can **download** the part of the ratified forest map that covers the property in question.
- The surveyor has the responsibility to officially declare

   based on the ratified forest map whether the property falls or not on a forested area on the topographic plan.
- Reduce the administrative burden for the citizens No forest certificate is needed anymore.





For the cadastral function of the offices:

- **Currently** all applications for registration have to be delivered on paper to the local registry office.
- Each deed is accompanied by:
  - an application for registration
  - a summary of the deed
  - a topographic plan/ diagram
  - other documents that are requested by law to be submitted to verify the legality of the transaction



A **new web application** is being **developed** for the new regional offices of the Hellenic Cadastre that **enables notaries** to:

- Type in a form the basic information of the deed
- Automatically produce the application for registration and the summary of the deed
- Submit deeds in digital form digitally signed
- Make just a reference to the ID of the topographic plan in the deed instead of submitting