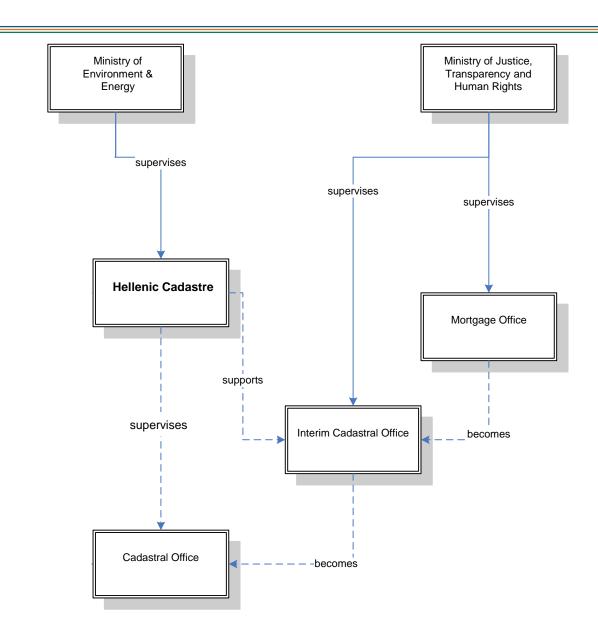

#### **HELLENIC CADASTRE**

Hellenic Cadastre was established with law 4512/2018, as the **sole Public State entity** that is responsible for the development and the **operation of the Cadastre** in Greece, as well as, the **maintenance of the Registrations and Mortgages System** until its complete replacement by the Cadastre.

## **Current structure - Registry Offices**

Law provision for the final structure of Cadastre

390 Registry Offices

will be merged into

- 17 COs (regional level)
  - by to operate 75
    Branches (in prefecture capitals and big islands)

under the "Hellenic Cadastre"

### **New Regional structure of the Hellenic Cadastre**

- The **COs** have the responsibility for the operation of Cadastre
- ➤ Branches provide local services and the maintenance of the old registry system
- ➤ As of today 1 CO and 3 Branches are in operation