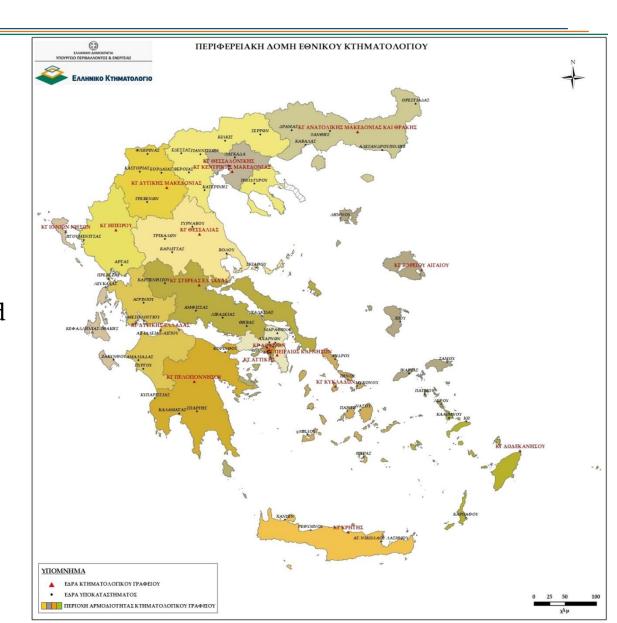

## **Current structure - Registry Offices**

Law provision for the final structure of Cadastre

390 Registry Offices

will be merged into

- 17 COs (regional level)
  - by to operate 75
    Branches (in prefecture capitals and big islands)

### **New Regional structure of the Hellenic Cadastre**

- The **COs** have the responsibility for the operation of Cadastre
- ➤ Branches provide local services and the maintenance of the old registry system
- ➤ As of today 1 CO and 3 Branches are in operation