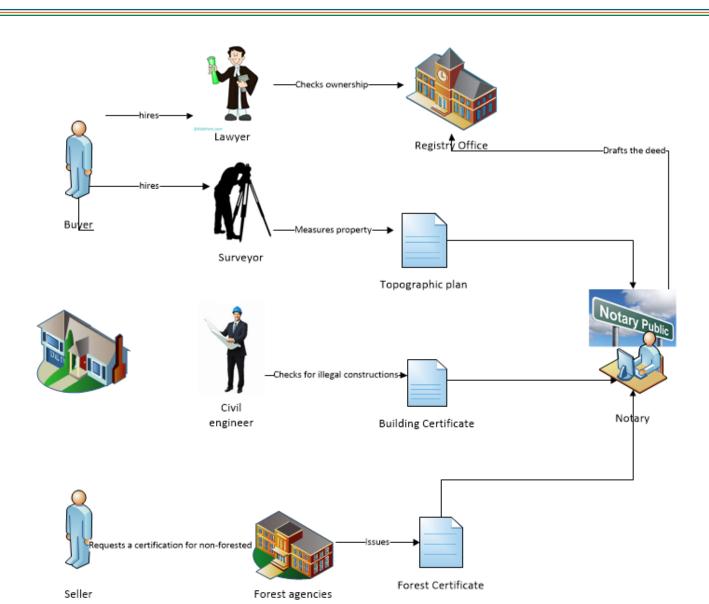

### **Stakeholders of Cadastre in Greece**

# **Current conveyancing framework**