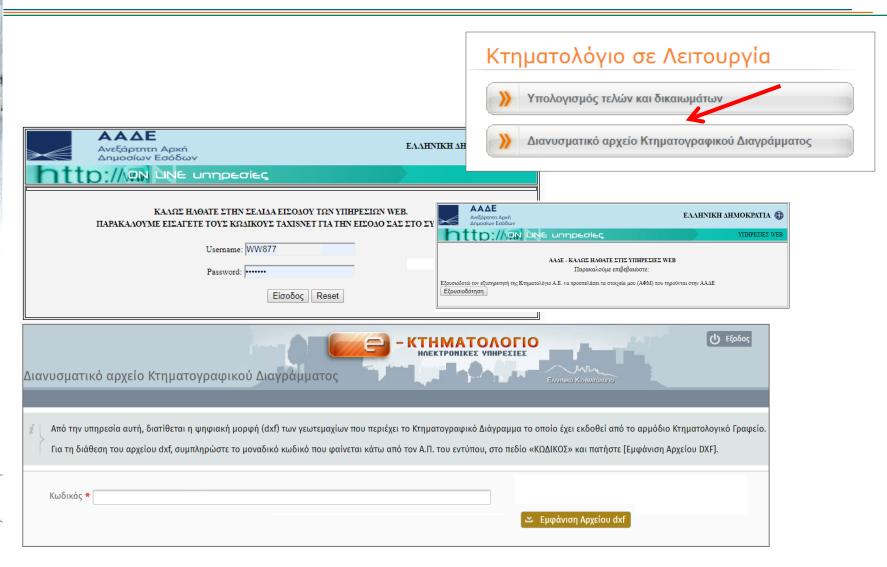

| 360884701002                  | 331397.84 , 4103149.45 |

# Comparing topographic plans to cadastral data















# **Submittal of topographic plans - Benefits**

- **First step** towards digitizing the conveyancing procedure
- Topographic plans are drafted only by appropriately qualified engineers
- **Speeds up updating** of the cadastral maps
- Reduces the possibility of error
- Automated check of the compatibility of the topographic plan with the cadastral data and the effects of a mutation
- Online archive of the topographic plans for each surveyor
- No more paper diagrams in CO

## Delivery of cadastral extracts in digital form













# Delivery of cadastral extracts in digital form



# Transforming the interaction of citizens with forest agencies





# Transforming the interaction of citizens with forest agencies

## **Currently**

- Citizens had to request a specific certificate from the local forest service to verify that the property to be transferred does not fall in a protected forested area.
- Long delays,
- Decisions often not consistent,
- Cause for frustration, wasting of time and money, loss of investments



#### Forest maps

Forest maps is the tool to officially delineate areas to be protected due to their forested nature.

Hellenic Cadastre produces forest maps:

- Open procedure
- Transparent decisions based on actual evidence
- Citizen participation through webservices

The result is the **