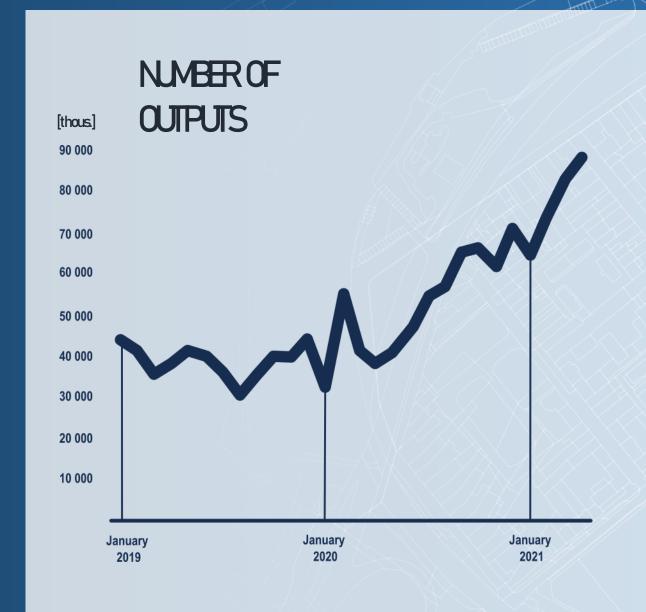

### DATAMNING

Against GDPR & Personal Data Processing Act

First attempts after publishing the application Increase after restrictions related to GDPR

The highest increase since 2020