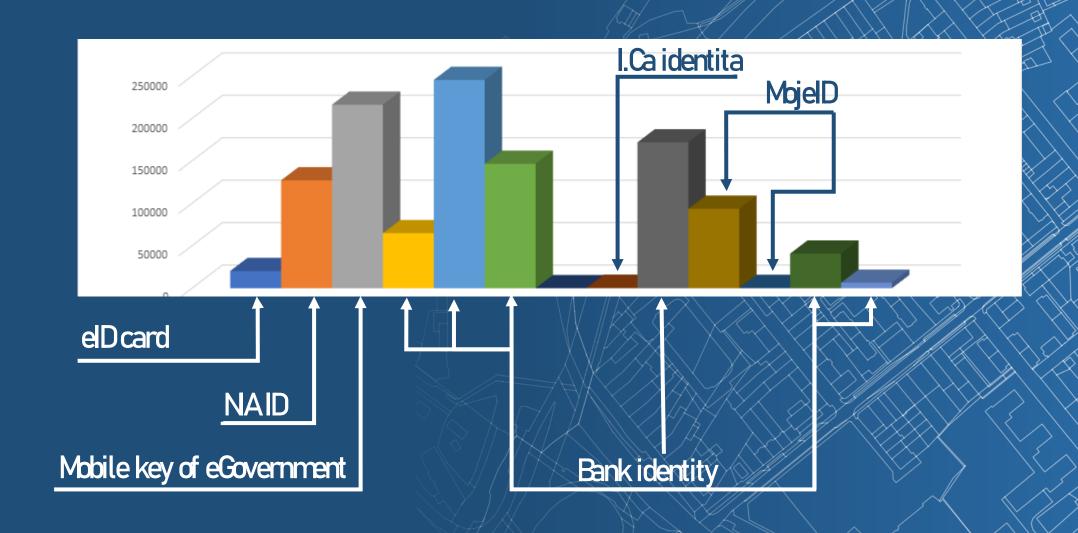

Identity card new

Name, password and SMS code

IIG – International ID Gateway

I.CA identita s kartou Starcos

MojelD

Bank IDENTITY

## **ELECTRONC IDENTIFICATION**

electronic identification Identita The service provider asks your electronic identification. Please choose one of the following options: Mobile key of eGovernment Identity card new Name, password and SMS code IIG - International ID Gateway I.CA identita s kartou Starcos **M**ojelD **BANK IDENTITY** 