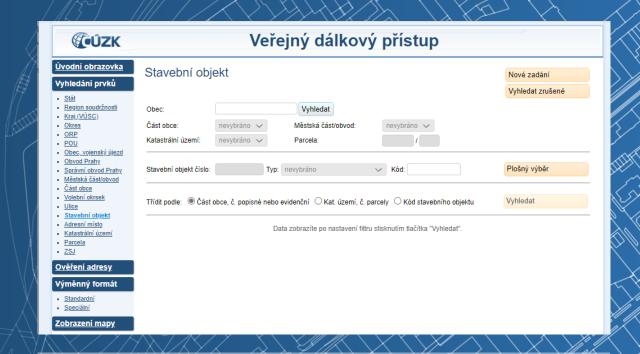

Data formats

VFR (GML), CSV, S+P

https://vdp.cuzk.cz/

## **Mewing Cadastre Application**

https://nahlizenidokn.cuzk.cz/

No registration Free of charge

Cadastral parcels, buildings, building units, owners, easements...

Map view

Informace o pozemku Parcelni čislo: Praha [554782]: Katastrální území Kobylisy [730475 Číslo LV: Wiméra Im<sup>2</sup>1 Typ parcely: Parcela katastru nemovitosti Mapový list: Ze souřadníc v S-JTSK zastavěná plocha a nádvoří Druh pozemku: Součástí je stavba Kobylisy [400611] rf; č. p. 1800; stavba pro administrativu Budova s číslem popisným Stavba stoji na pozemku: p. č. 605/12 Stavební objekt č. p. 1800r Chaberskárt, Pod sidlištěmet, Vršni Adresni mista: Chaberská 1800/1¢, Pod sidlištěm 1800/9¢, Vršní 1800/16¢ Sousední parcely Vlastnici, jini oprávnění Česká republika Příslušnost hospodařit s majetkem státu Český úřad zeměměřický a katastrální, Pod sidlištěm 1800/9, Kobylisy, 18200 Praha 8 Způsob ochrany nemovitosti Nejsou evidovány žádné způsoby ochrany. Seznam BPEJ Parcela nemá evidované BPEJ. Omezení vlastnického práva Věcně břemeno (podle listiny) Změna výměr obnovou operátu