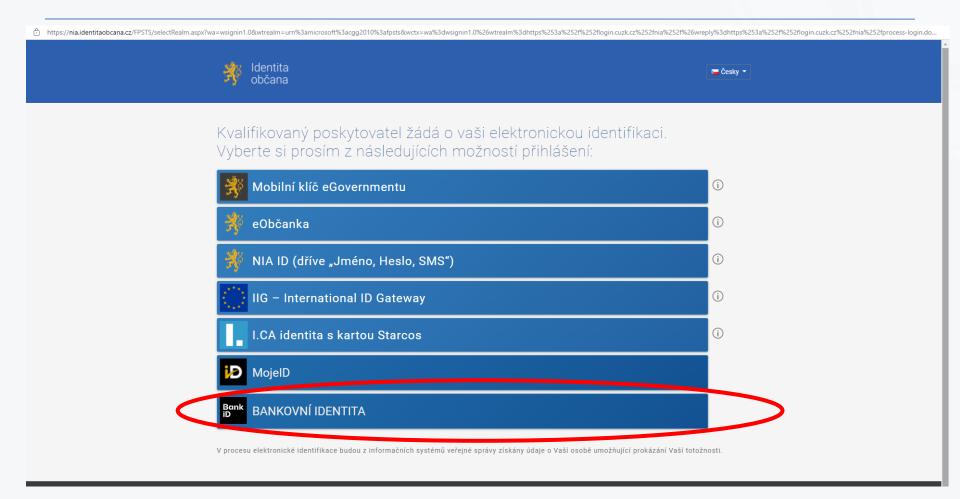

## Digitalisation

Electronic submissions are possible since 2008 **Registration - 20 % electronic registrations (2021)** Other submissions – 75 % electronically (2021) Automatic changes from Basic Registers Licensed surveyors – electronically only (2014) Electronic identification of customers since 2020

#### **eID in Cadastral Services**