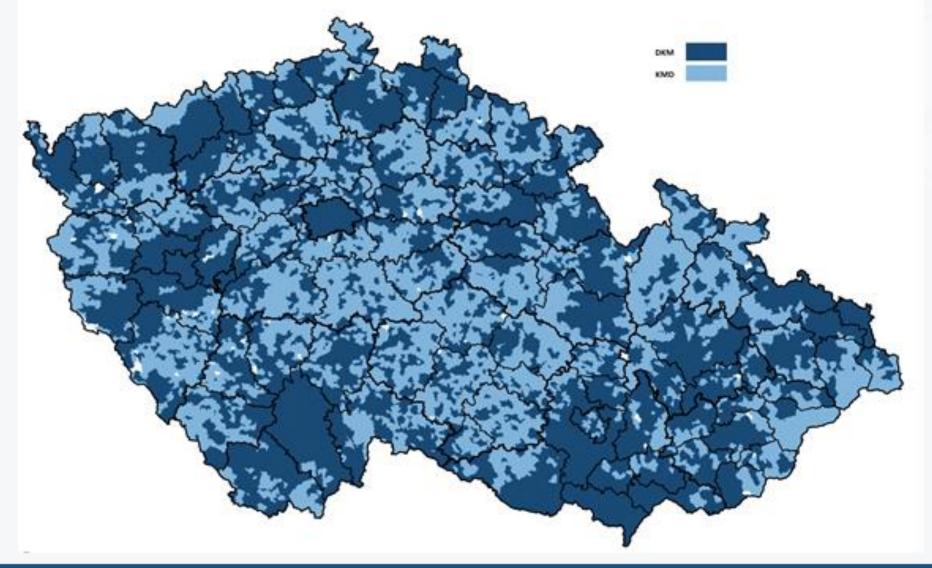

#### **Coverage by Digital Cadastral Maps**

## **Geometric Quality of Cadastral Maps**

- Light blue stable cadastre origin maps (60 %)
- Dark blue newly measured maps (40 %)
- **Positive impact of updating:** 
  - 65 % accurate points
  - 35 % digitised points with low accuracy
- New cadastral mapping ? Yes !