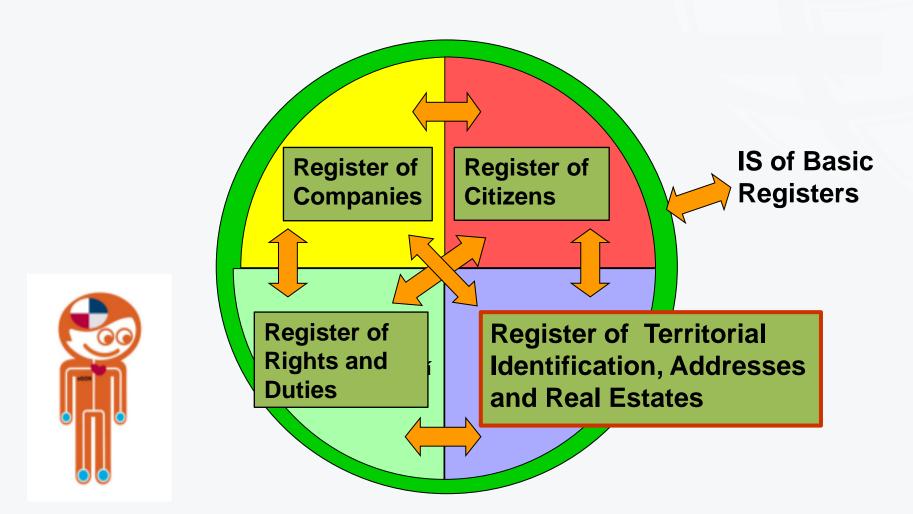

#### **Basic State Registers**

#### **Our Role in Basic State Registers – RÚIAN**

#### Identification and localization data about:

- territorial units: country, regions, municipalities, cadastral units, many other administrative units, parcels etc.
- streets, squares

#### Addresses including localization – address points

#### Data about buildings:

- age, built up area, number of flats, technical network connections

#### **Public Law Restrictions (under preparation):**

- environment, urban planning, cultural heritage, natural resources