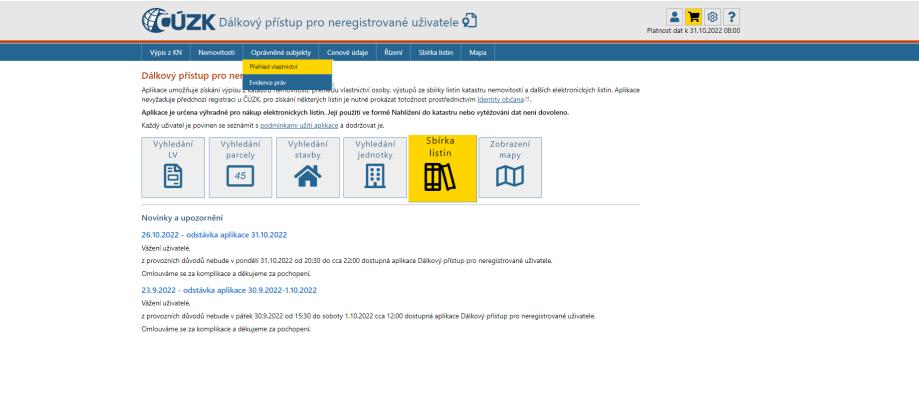

#### Digitalisation

Digital services step by step since 2001 Data Provision – 95 % remote access – 15 mil. yearly Web services for professionals (banks, notaries) Cadastral maps free of charge (open data) Basic information free of charge via internet

## Digitalisation

Electronic submissions are possible since 2008 **Registration - 20 % electronic registrations (2021)** Other submissions – 75 % electronically (2021) Automatic changes from Basic Registers Licensed surveyors – electronically only (2014) Electronic identification of customers since 2020

#### **eID in Cadastral Services**