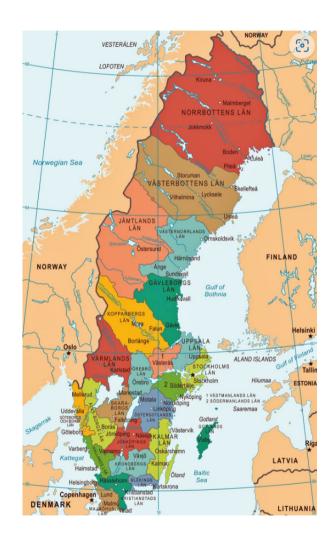

#### SWEDEN

Inhabitants: 10, 5 million Area: 447 425 km<sup>2</sup> Counties: 21 Municipalities: 290 Highest mountain: Kebnekaise 2097 meters Biggest lake: Vänern

Trollholme