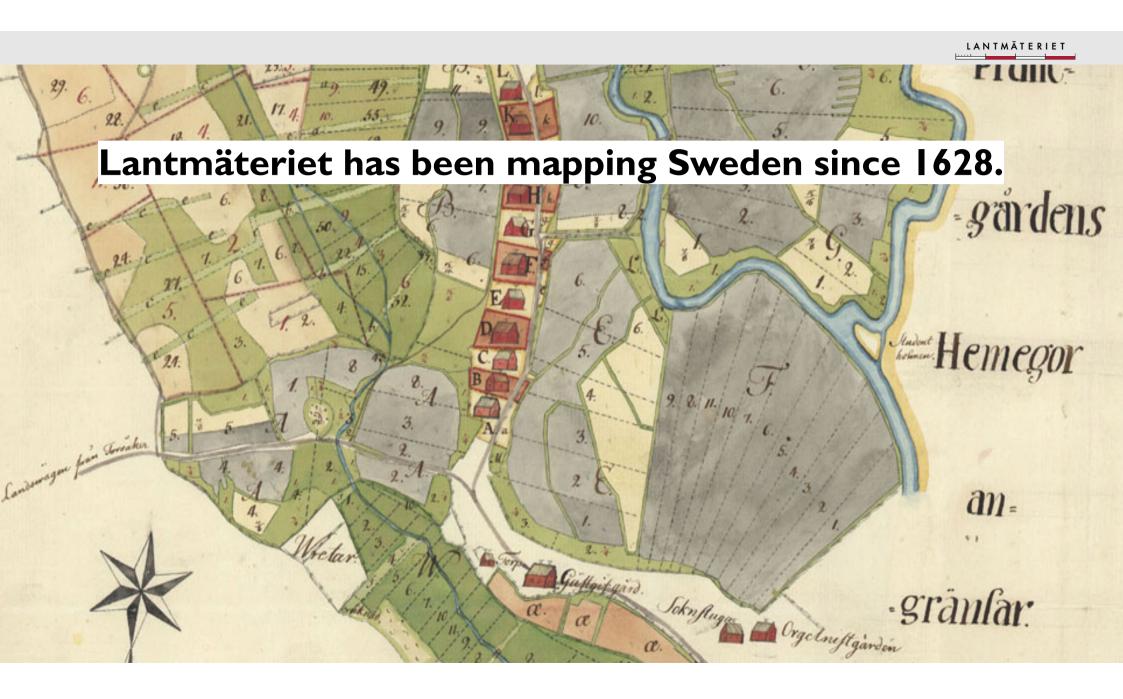

#### FACTS IN BRIEF

- We have about 2,200 employees in 50 locations
- Our head office is in Gävle
- We have been mapping Sweden since 1628
- We completed 15,000 cadastral procedures during the year 2022
- Lantmäteriet contributes to Swedish economy with 1.2 billion Euro in stamp duty and around 22 million Euro in service fees