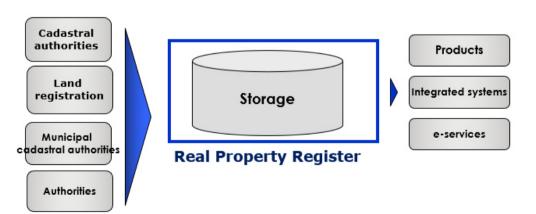

#### CHARACTERISTICS OF THE REAL PROPERTY REGISTER

#### A snapshot:

Cadaster and land register are integrated

Plans and regulations included

Co-operation with municipalities and governmental authorities as to the information

Basis for the economy

Publicity of ownership,

Complete - all Swedish territory (except public water areas)

Digital accessible in many ways depending on use

E-services – my property