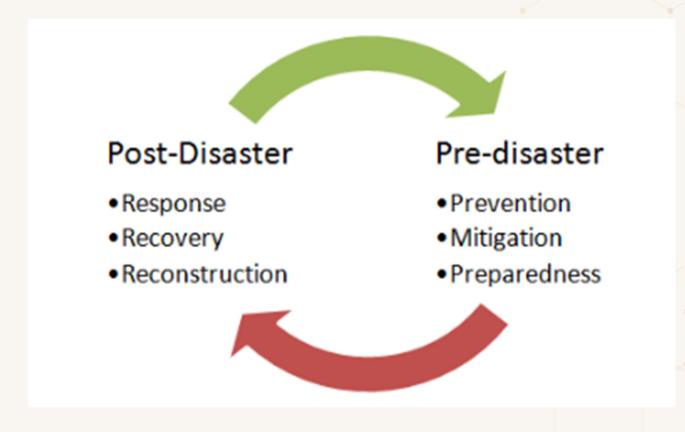

# **DISASTER MANAGEMENT**

https://www.gktoday.in/disaster-management-pre-disaster-and-post-disaster-phases/

## **POST DISASTER PHASE AND GDLRC**

### Response

- Search and Rescue Activities
- Damage Detection
- Monitoring Activities
- Monitoring of Builiding Deformation

### Recovery

- Site selection
- Monitoring ground deformation

### Reconstruction

- Re-establishing parcel boundaries
- Re-planning activities
- Expropriations
- Mass Housing Projects
- Management of Parcel Boundary Data

General Directorate of
Land Registry and Cadastre