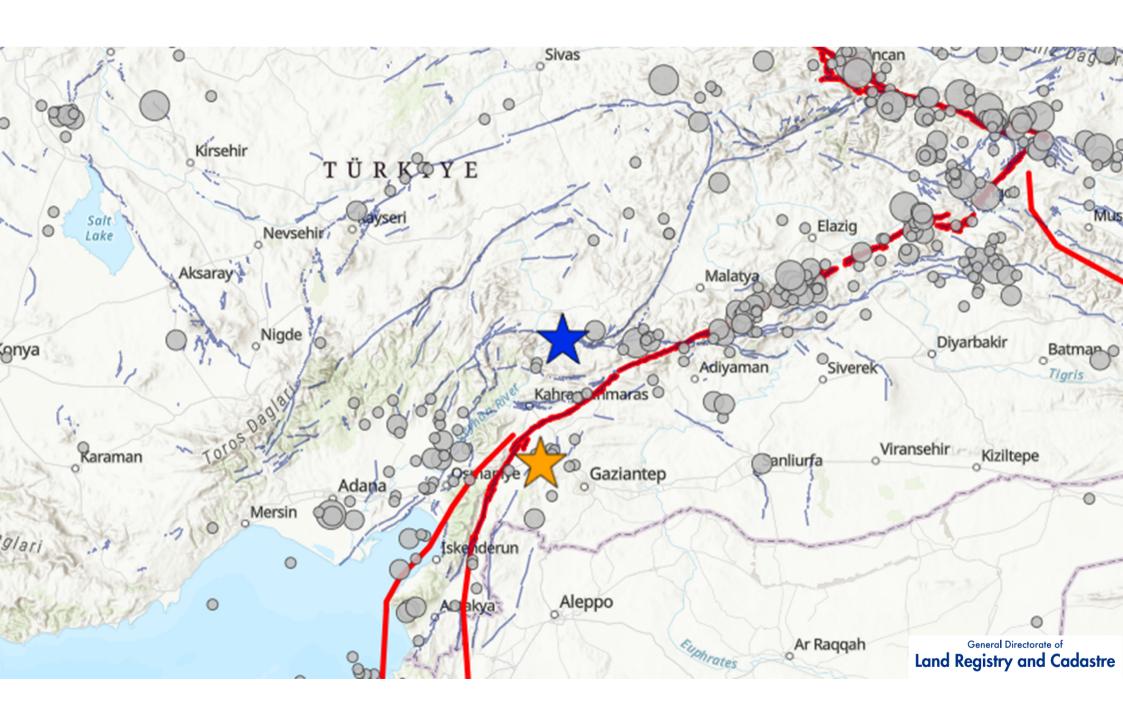

# Disaster Management and Cadastre in Türkiye, Experiences from

Kahramanmaras Earthquakes, February 6th 2023

https://storymaps.arcgis.com/stories/355bfc8b3c5941e683d4f258e8fb2dfa

General Directorate of **Land Registry and Cadastre** 