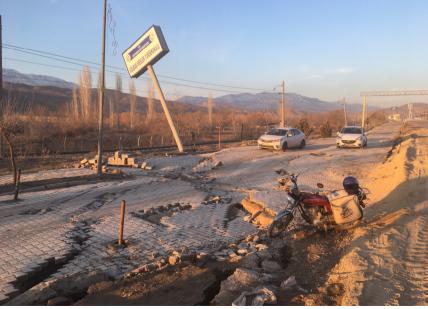

### Response

- Search and Rescue Activities
- Damage Detection
- Monitoring Activities
- Monitoring of Builiding Deformation

### Recovery

- Site selection
- Monitoring ground deformation

### Reconstruction

- Re-establishing parcel boundaries
- Re-planning activities
- Expropriations
- Mass Housing Projects
- Management of Parcel Boundary Data

General Directorate of
Land Registry and Cadastre