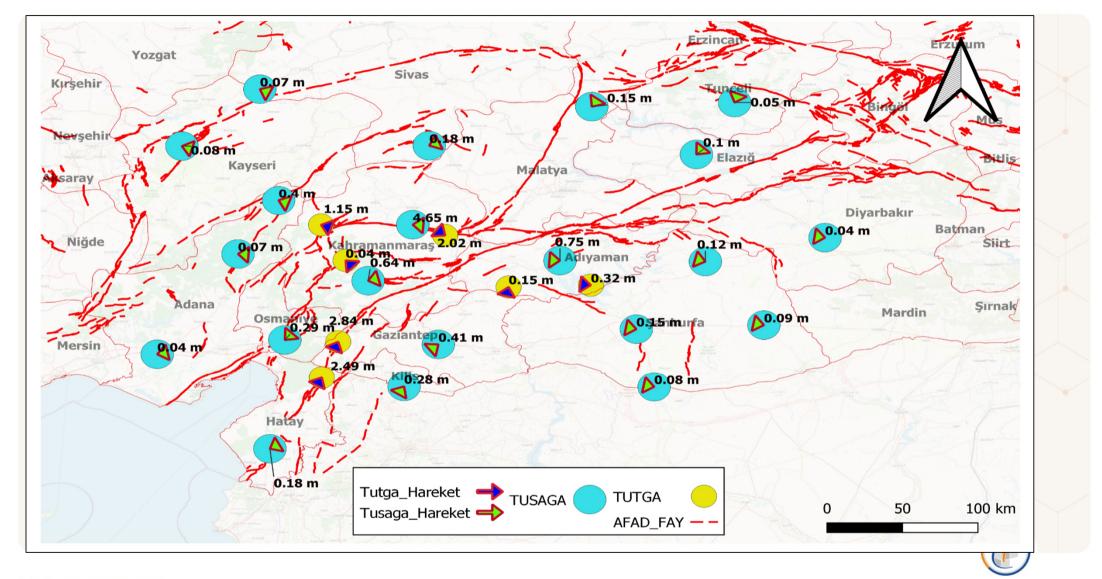

**tkgm**.gov.tr

General Directorate of
Land Registry and Cadastre

East Anotolian Fault (Parcelid: 103882438)

Yildiz et al. 2023 (unpublished work)

General Directorate of
Land Registry and Cadastre

**tkgm**.gov.tr