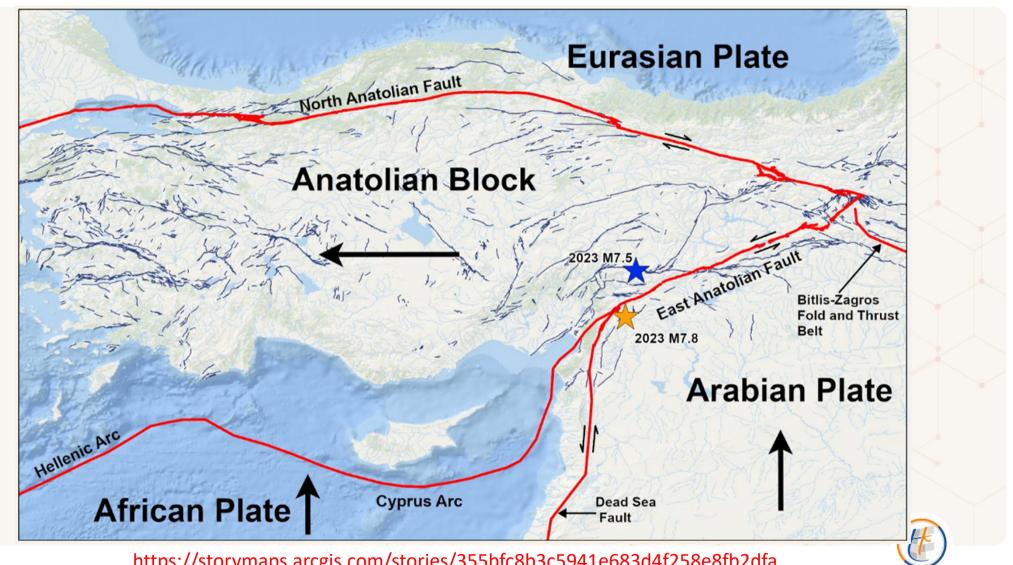

# Disaster Management and Cadastre in Türkiye, Experiences from

Kahramanmaras Earthquakes, February 6th 2023

https://storymaps.arcgis.com/stories/355bfc8b3c5941e683d4f258e8fb2dfa

General Directorate of **Land Registry and Cadastre** 