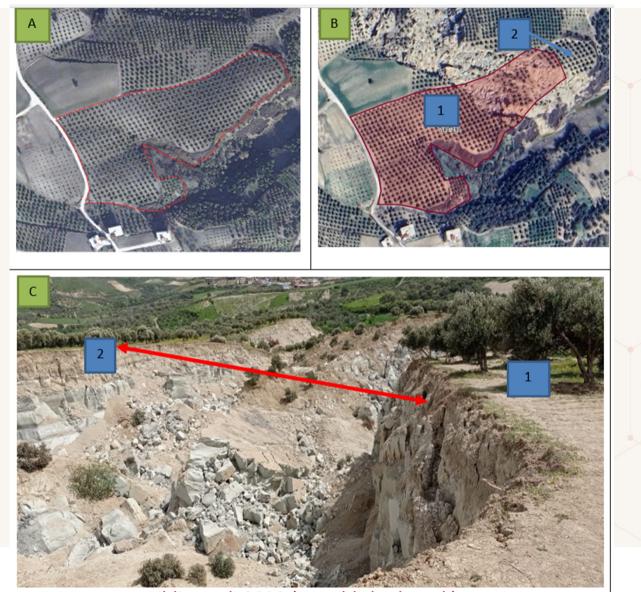

**tkgm**.gov.tr

General Directorate of
Land Registry and Cadastre

East Anotolian Fault (Parcelid: 103882438)

Yildiz et al. 2023 (unpublished work)

General Directorate of
Land Registry and Cadastre

**tkgm**.gov.tr