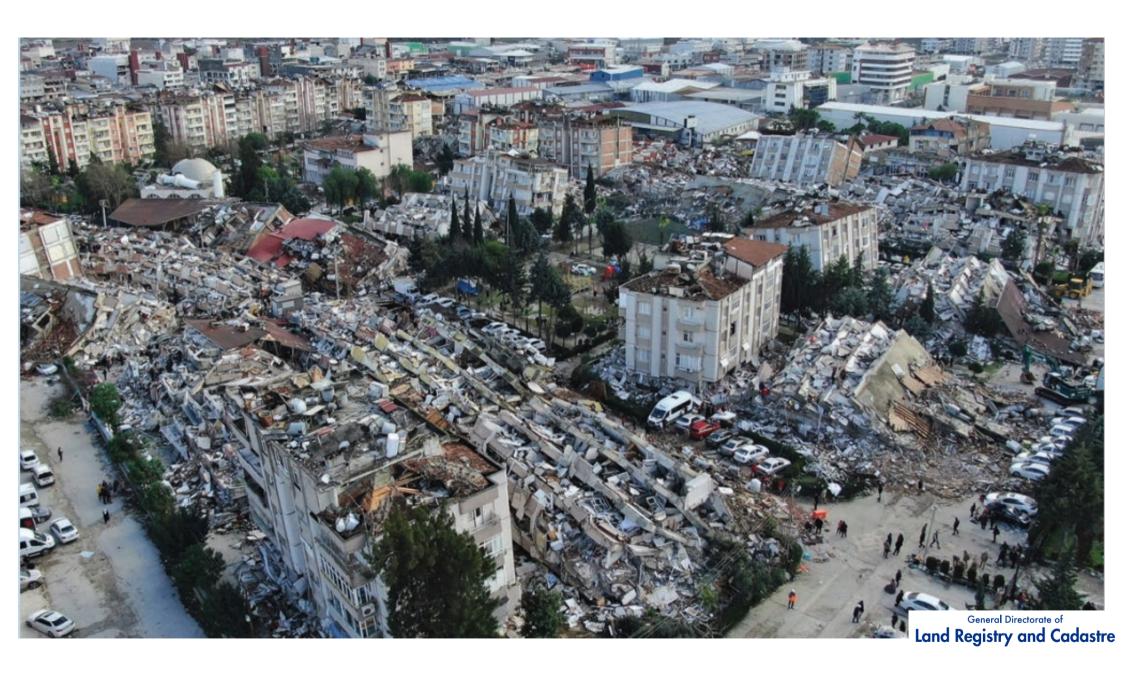

# **CADASTRE IN the EARTHQUAKE REGION**

- Total parcel: 5.3 million (almost 10 % of the country)
- 4 / 5.3 produced with digital approaches
  - 3 million → ITRF96
  - 1.7 million  $\rightarrow$  ED50
  - 0.5 million → local coordinat
  - 0.1 million → without any coordinates
- Renovation projects were still onging before earthquakes