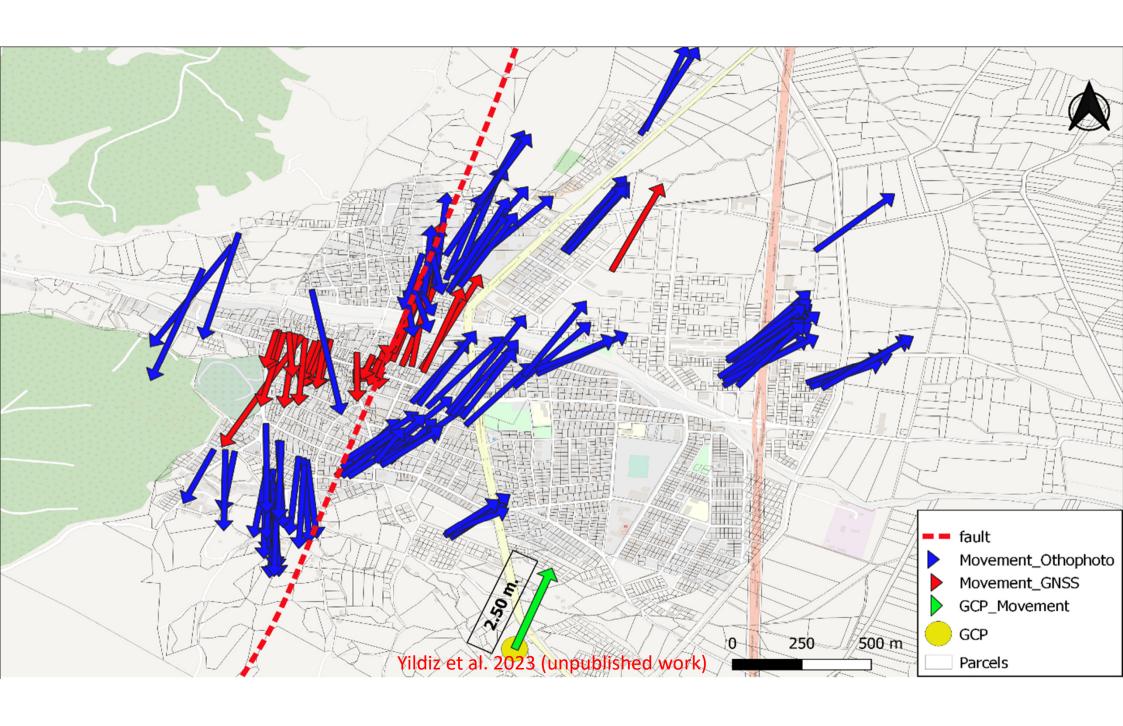

**tkgm**.gov.tr

General Directorate of
Land Registry and Cadastre

East Anotolian Fault (Parcelid: 103882438)

Yildiz et al. 2023 (unpublished work)

General Directorate of
Land Registry and Cadastre

**tkgm**.gov.tr