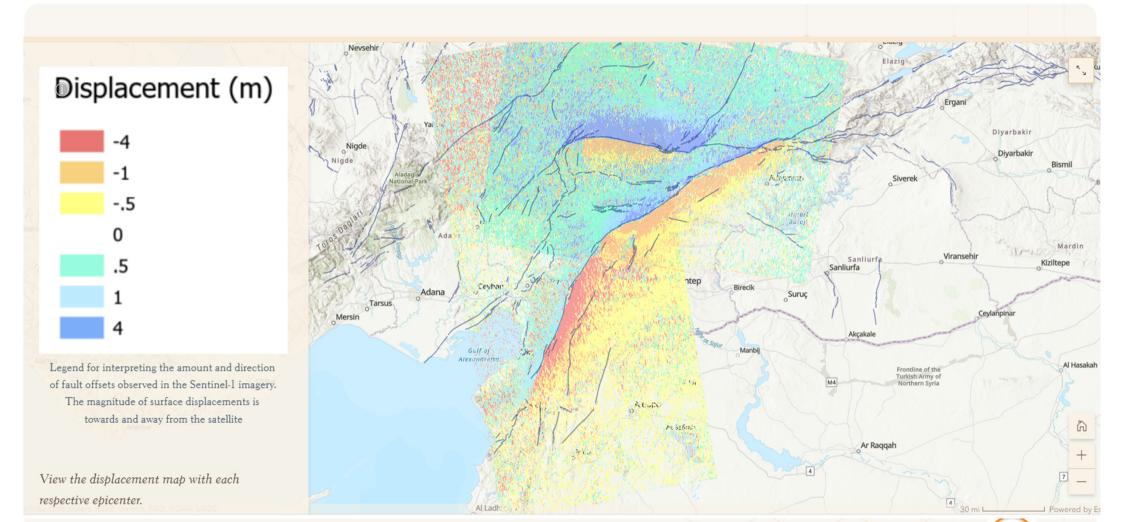

**tkgm**.gov.tr

General Directorate of
Land Registry and Cadastre

East Anotolian Fault (Parcelid: 103882438)

Yildiz et al. 2023 (unpublished work)

General Directorate of
Land Registry and Cadastre

**tkgm**.gov.tr