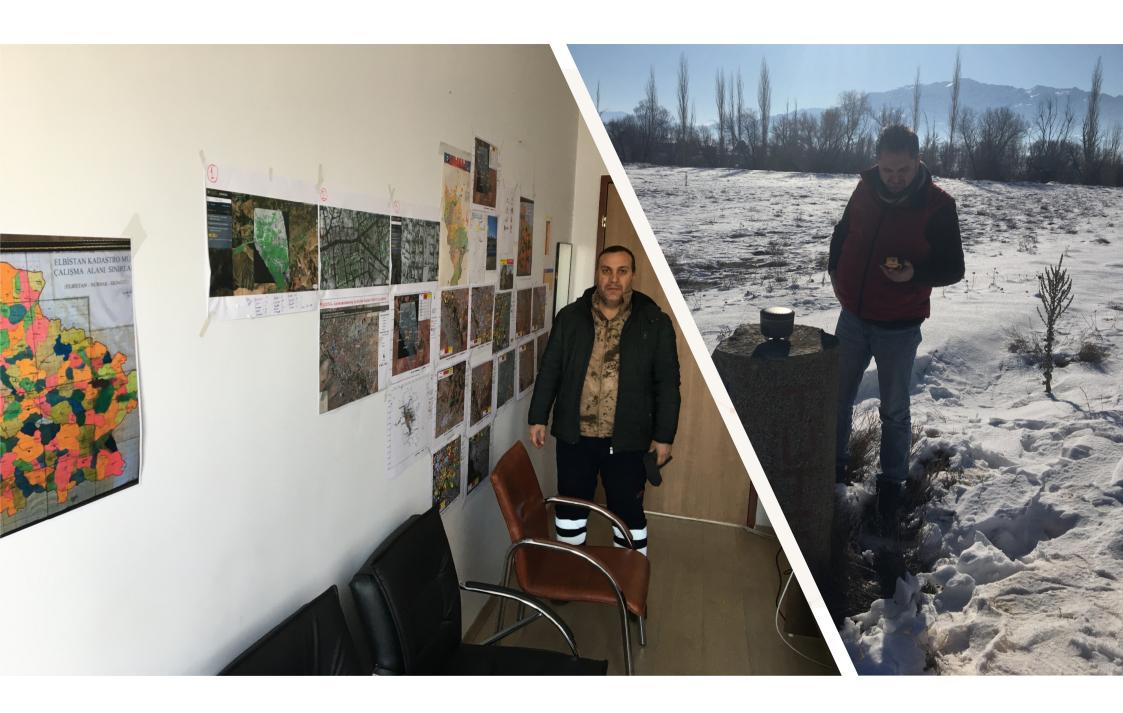

# **CADASTRE IN the EARTHQUAKE REGION**

- Total parcel: 5.3 million (almost 10 % of the country)
- 4 / 5.3 produced with digital approaches
  - 3 million → ITRF96
  - 1.7 million  $\rightarrow$  ED50
  - 0.5 million → local coordinat
  - 0.1 million → without any coordinates
- Renovation projects were still onging before earthquakes