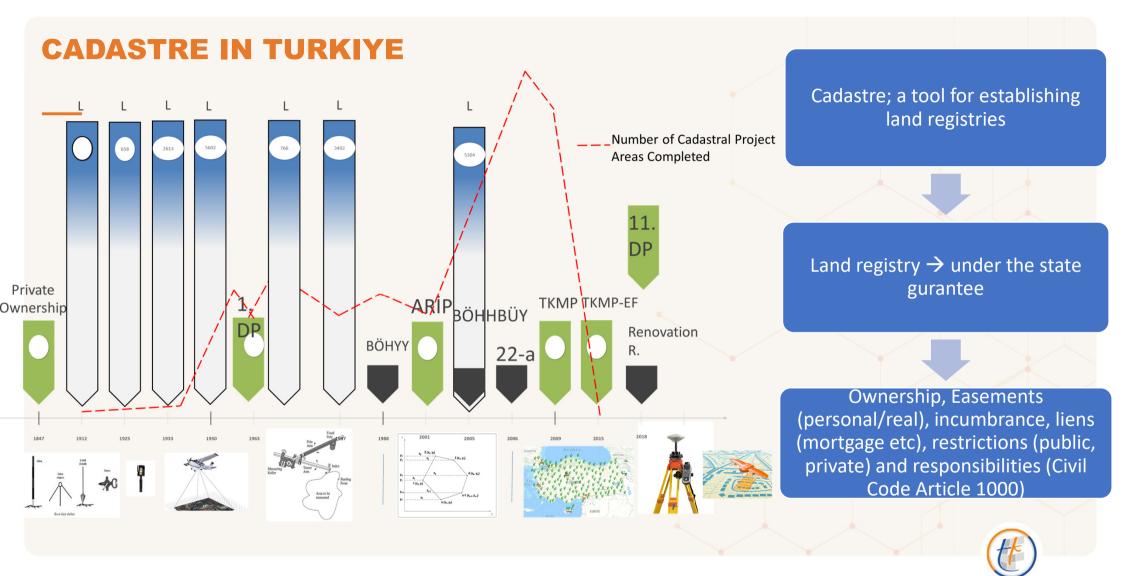

# **CADASTRE IN the EARTHQUAKE REGION**

- Total parcel: 5.3 million (almost 10 % of the country)
- 4 / 5.3 produced with digital approaches
  - 3 million → ITRF96
  - 1.7 million  $\rightarrow$  ED50
  - 0.5 million → local coordinat
  - 0.1 million → without any coordinates
- Renovation projects were still onging before earthquakes