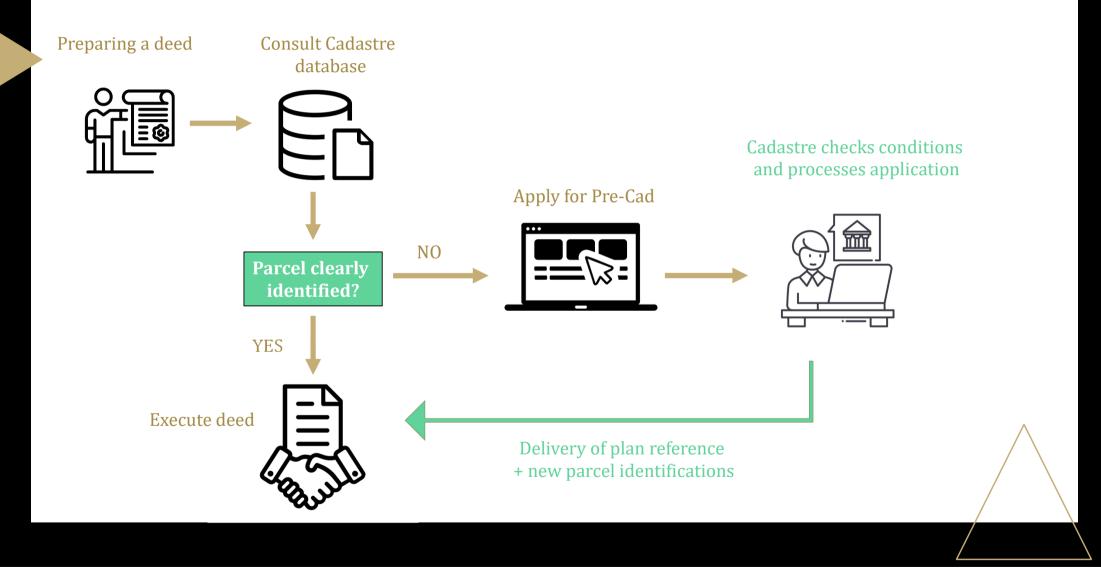

## **PRE-CAD- 2 STEPS:**

1. Register demarcation/survey plan

-> reference number mentioned in the deed

# 2. Create reserved parcel identifications

-> unique identifier mentioned in the deed

## **PRE-CAD: PRINCIPLE AND FLOW**