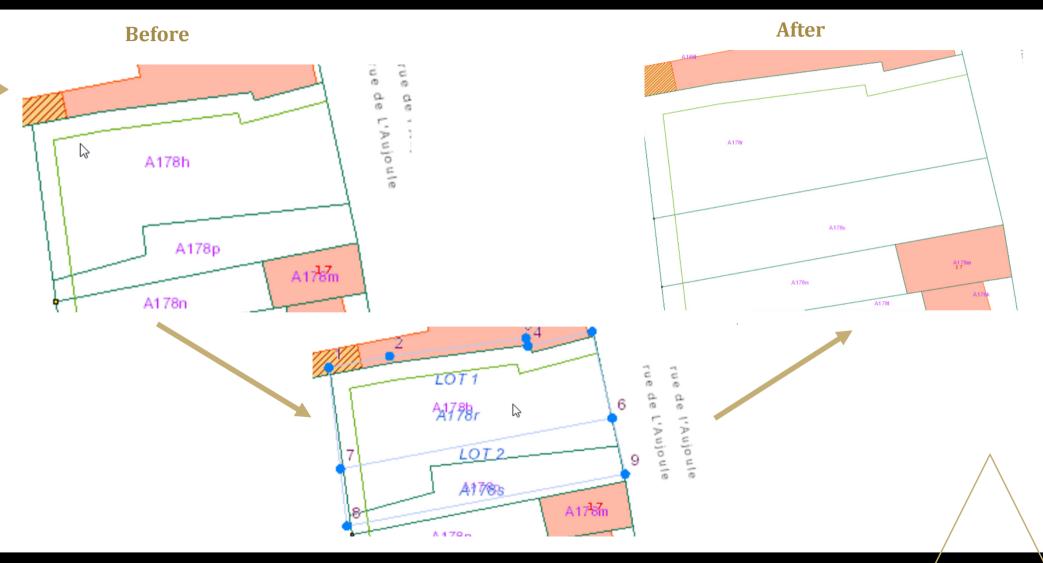

|                 |           |              |                                                            |              |  |

### GERESERVEERDE PERCELEN Begindatum: 20/11/2014

### PRIVATIEVE DELEN

| Benaming | Aard      | Oppervlakte      | Kadastrale afdeling   | Perceelnummer   | Status      |  |
|----------|-----------|------------------|-----------------------|-----------------|-------------|--|
| LOT 1    | BOUWGROND | 00 ha 06 a 43 ca | DIKSMUIDE 2 AFD/ESEN/ | C 308 D 3 P0000 | Gevalideerd |  |
| LOT 2    | BOUWGROND | 00 ha 04 a 91 ca | DIKSMUIDE 2 AFD/ESEN/ | C 308 E 3 P0000 | Gevalideerd |  |
| LOT 3    | BOUWGROND | 00 ha 05 a 51 ca | DIKSMUIDE 2 AFD/ESEN/ | C 308 F 3 P0000 | Gevalideerd |  |

## **SURVEY PLAN**





# THE CADASTRAL MAP

# **PRE-CAD ONLINE**



✓ Full online process:

from application to registration of the new parcels in the Cadastre

- ✓ Through the MyMinfin portal
- $\checkmark\,$  Quick and simple process for client and administration
- $\checkmark\,$  To be implemented November 2023



Increasing the active role of citizens/companies in the process Full history of applications/modifications Automatic verification of the correctness and completeness of the data Less errors in the cadastral databases Modernising the Cadastre's applications

## **PRE-CAD ONLINE**

# myMINFIN

# itsme

## Prove it's you

A request is waiting in your itsme<sup>®</sup> app on your phone number **+32 470 78 71 91**.

2:16 before it's too late

0

## (1) open your itsme<sup>®</sup> app

Tap the card to