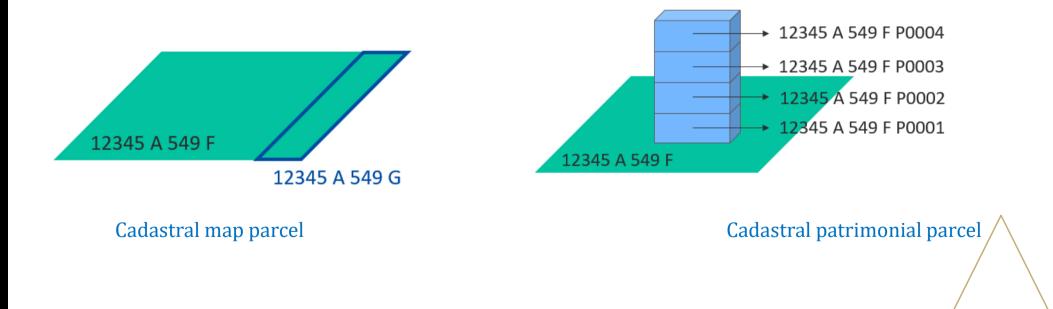

## **TYPES OF PRE-CAD**

## **HORIZONTAL SUBDIVISION**

## **VERTICAL SUBDIVISION**

## TYPES OF PRE-CAD NEW: CONCEPT OF VOLUME (SINCE SEPTEMBER 2021)

| Ø, | Federale<br>Overheidsdie<br>FINANCIEN |
|----|---------------------------------------|
|    |                                       |
|    |                                       |