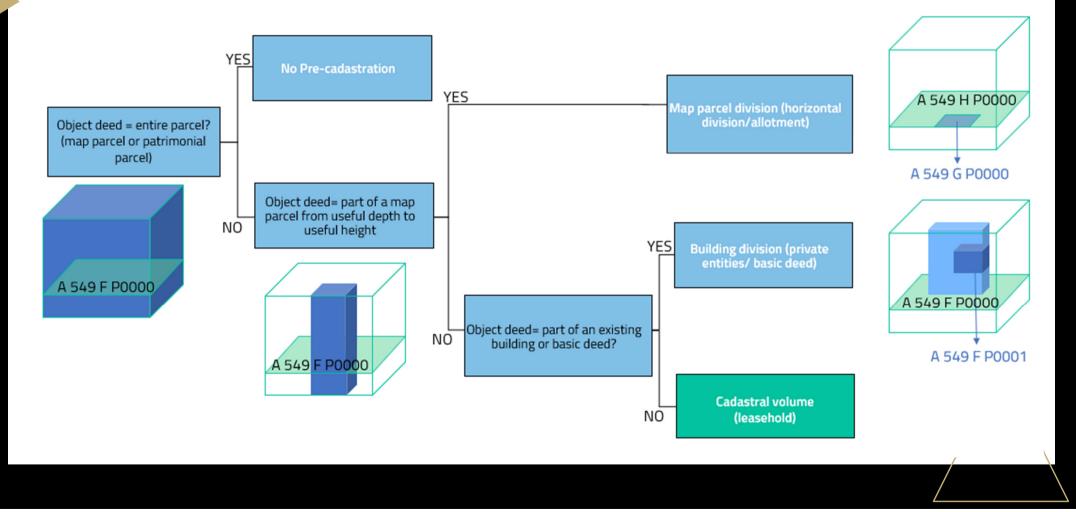

## **Basic principle:**

- When executing notarial deed -> clear definition of all parcels to be sold
- Object of the deed = part of an existing parcel -> reservation of new cadastral parcel identifications (new parcel numbers) mandatory

## Royal Decree of 2013 (new legislation)

Applicable since 2015

By Measurements and Valuations Department (Belgian Cadastre)

| Ĩ | PRE-CADASTRATIO                                                                            | N                                                      |  |
|---|--------------------------------------------------------------------------------------------|--------------------------------------------------------|--|
|   | Ļ                                                                                          |                                                        |  |
|   | LEGAL MUTATION                                                                             | PHYSICAL MUTATION                                      |  |
|   | Update of the cadastral documentation                                                      | Update of the cadastral documentation                  |  |
|   | Following transfer of ownership                                                            | Following physical<br>changes to<br>parcels/properties |  |
|   | E.g.: allotments,<br>horizontal parcel division,<br>basic deed, private entity<br>division | E.g.: new builds, rebuilds, renovations, demolitions   |  |
|   |                                                                                            | 1111.                                                  |  |

## **PRE-CAD- 2 STEPS:**

1. Register demarcation/survey plan

-> reference number mentioned in the deed

# 2. Create reserved parcel identifications

-> unique identifier mentioned in the deed

## TYPES OF PRE-CAD NEW: CONCEPT OF VOLUME (SINCE SEPTEMBER 2021)

| Ø, | Federale<br>Overheidsdie<br>FINANCIEN |
|----|---------------------------------------|
|    |                                       |
|    |                                       |