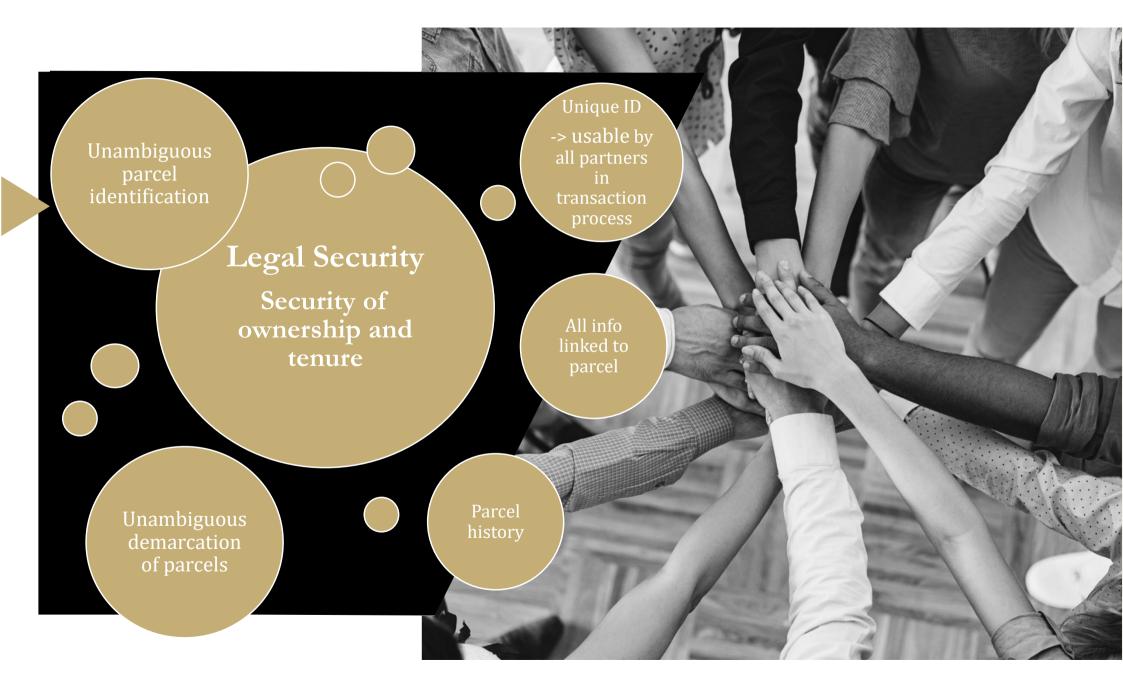

## **Pre-cadastration (Pre-Cad)**

## **Basic principle:**

- When executing notarial deed -> clear definition of all parcels to be sold
- Object of the deed = part of an existing parcel -> reservation of new cadastral parcel identifications (new parcel numbers) mandatory

## Royal Decree of 2013 (new legislation)

Applicable since 2015

By Measurements and Valuations Department (Belgian Cadastre)

| Ĩ | PRE-CADASTRATIO                                                                            | N                                                      |  |
|---|--------------------------------------------------------------------------------------------|--------------------------------------------------------|--|
|   | Ļ                                                                                          |                                                        |  |
|   | LEGAL MUTATION                                                                             | PHYSICAL MUTATION                                      |  |
|   | Update of the cadastral documentation                                                      | Update of the cadastral documentation                  |  |
|   | Following transfer of ownership                                                            | Following physical<br>changes to<br>parcels/properties |  |
|   | E.g.: allotments,<br>horizontal parcel division,<br>basic deed, private entity<br>division | E.g.: new builds, rebuilds, renovations, demolitions   |  |
|   |                                                                                            | 1111.                                                  |  |