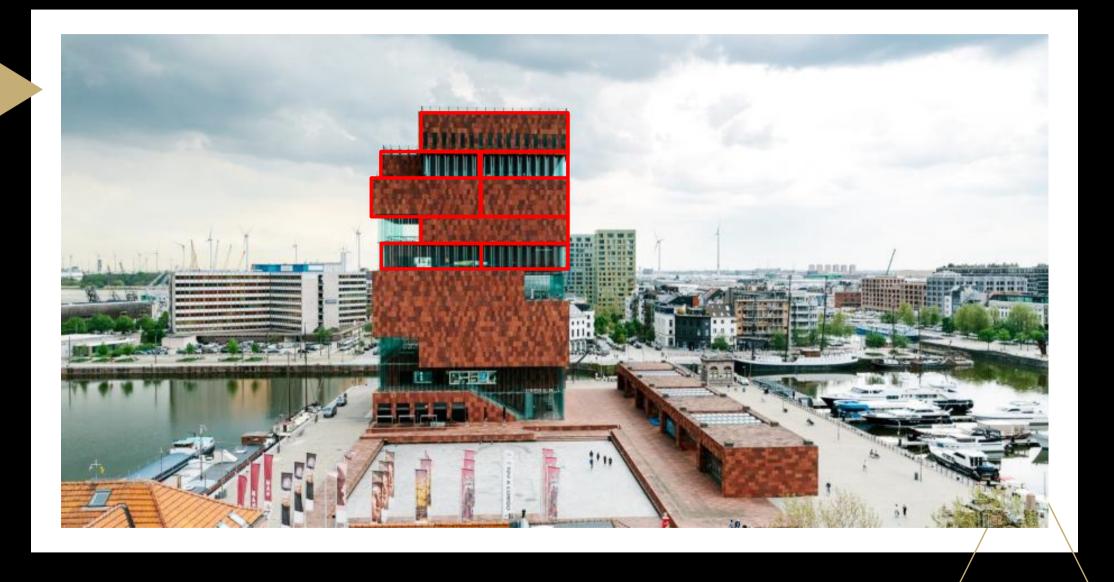

## **HORIZONTAL SUBDIVISION**

## **VERTICAL SUBDIVISION**

## TYPES OF PRE-CAD NEW: CONCEPT OF VOLUME (SINCE SEPTEMBER 2021)

| Ø, | Federale<br>Overheidsdie<br>FINANCIEN |
|----|---------------------------------------|
|    |                                       |
|    |                                       |