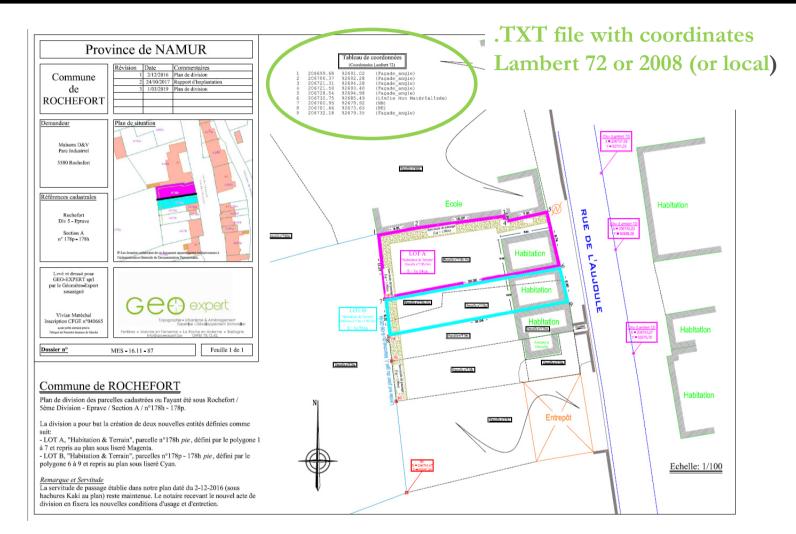

#### AFBAKENINGSPLAN (EN TXT-BESTAND)

Bijgevoegd (aanvraag betreft eveneens aanvraag planreferte)

Planreferte (indien reeds gekend): .....

### PROJECT GESITUEERD OP DE VOLGENDE ACTUELE PERCELEN (BRONPERCELEN)

|          | Perceel ID (INDIEN NIET GEKADASTREERD: 'OD' EN STRAAT VERMELDEN) |        |                  |     |          |          | Volume ID                | Volledig                         |
|----------|------------------------------------------------------------------|--------|------------------|-----|----------|----------|--------------------------|----------------------------------|
| Gemeente | Kad. Afd.                                                        | Sectie | Grond-<br>nummer | Bis | Exponent | Partitie | (in voorkomend<br>geval) | perceel <sup>2</sup><br>(JA/NEE) |
| leper    | 16                                                               | D      | 186              |     | V        | Deel     |                          | Nee                              |
|          |                                                                  |        |                  |     |          |          |                          |                                  |

### PROJECT VAN NIEUWE PERCELEN

| Lot | Ligging           | Aard             |     | -<br>Kadaster           |                       |    | Oppervlakte |    |  |
|-----|-------------------|------------------|-----|-------------------------|-----------------------|----|-------------|----|--|
|     |                   |                  | Sie | Nummers<br>voor mutatie | Nummers<br>na mutatie | На | А           | Ca |  |
| 1   | nabij Vaartstraat | grond met cabine | D   | 186 V/deel              |                       |    |             | 26 |  |