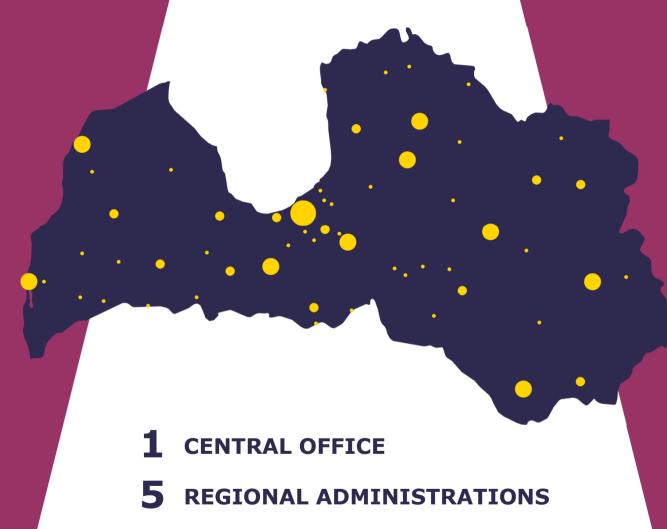

# 627 EMPLOYEES ALL OVER THE COUNTRY

Capital: Riga

Area: 64 589 km<sup>2</sup>

Population: 1,86 million

Local municipalities: 43

State cities: 10

Coastline: 498 km

**18** CUSTOMER SERVICE CENTERS