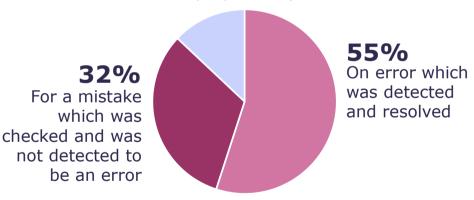

### REALITY

Of all the messages received, 42% are error notifications of which:

For an error, the update of which must be proposed by the owner

The investment in data quality management was justified

We thought that opening our data would sharply reduce the demand for the data services