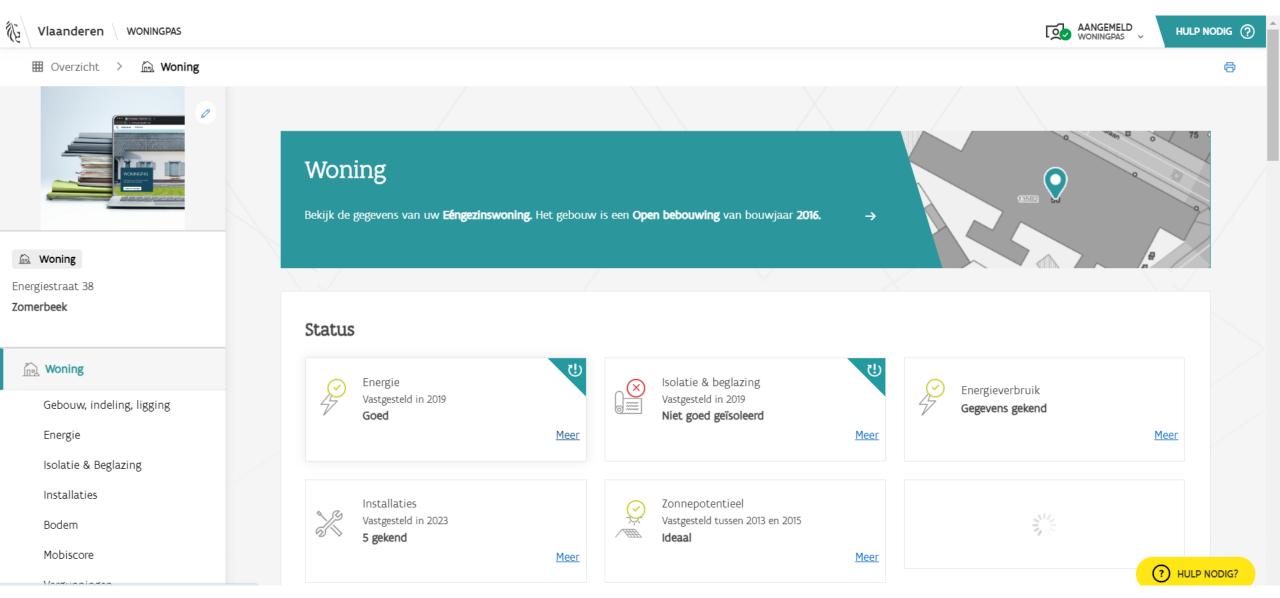

### Het digitaal paspoort van uw woning

Woningpas is het digitaal paspoort van uw woning in Vlaanderen. U vindt er nuttige informatie rond energie, uitgevoerde renovatiewerken, bodeminformatie, water & riolering, de overstromingsgevoeligheid en klimaatbestendigheid van uw perceel, woningkwaliteit, de mobiscore en vergunningen.

Daarnaast krijgt u ook tal van tips en advies om uw woning kwalitatiever, duurzamer en energiezuiniger te maken voor de toekomst.

### Energie

### Insulation & glazing: status, advice

### 

Energy-use: digital/analog energymeters, EAN, real energy-use