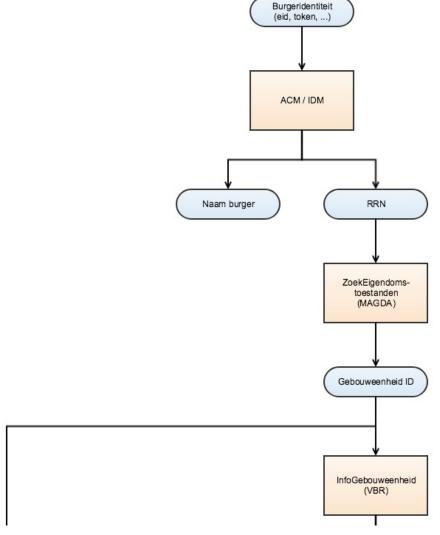

### Motor

- Unique link between
  - ✓ Cadastral information (Cadastral layer, ownership situation)

✓ Building register (buildingunit-ID)

**DIGITAAL** VLAANDEREN

Unique in Europe → automatic link & availability for every building-owner

AUTHENTICATION IDENTIFICATION

**National Insurance Number** 

SEARCH PROPORTY (FOD FIN – MAGDA)

**Building Unit ID** 

ENRICHMENT FLEMISH BUILDINGREGISTER

**DIGITAAL** VLAANDEREN

**Building Unit ID** 

**DIGITAAL VLAANDEREN** 

**ENRICHMENT FLEMISH BUILDINGREGISTER** 

AddressID, X/Y, Building ID

**SOURCES FLEMISH GOVERNMENT** 

**OUTPUT** 

- External services can be queried via various parameters
  - BuildingunitID
  - Building ID
  - Adress ID
  - Capakey
  - Coordinates

- Parameter used ~ business context
- External services ensure that information is linked to 1 of these paramters so that information can be retrieved and visualized