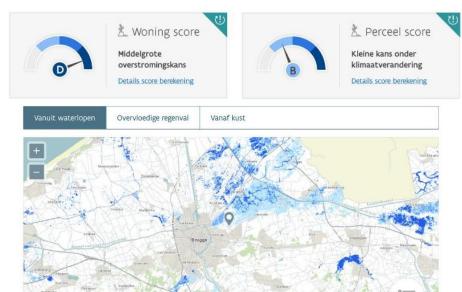

Als u uw woning vanaf 2023 verkoopt of sindsdien aangekocht hebt, valt uw woning onder de renovatieverplichting



### **②**

### Insulation & glazing: status, advice

### 





Energy-use: digital/analog energymeters, EAN, real energy-use





### Soil: status, attestation on soil





### **Digital Building Permits**

2013



### PLAATSEN ZWEMBAD

Stedenbouwkundige vergunning oud stelsel

Dossiernummer: 02/2013

Aangevraagd op

Vergund op

Vergund door

16/11/2013

04/12/2013

College van burgemeester en schepenen Hasselt



### PLAATSEN VERANDA

Stedenbouwkundige vergunning reguliere procedure 2009

Dossiernummer: 02/2013

Aangevraagd op

Vergund door

15/04/2013

Vergund op 19/07/2013

College van burgemeester en schepenen Hasselt















### Flood sensivity: scores & advice





### Gebreken volgens de regelgeving van toepassing tot en met 31/12/2020



Uit het technisch verslag opgesteld op 12/10/2020 blijkt dat uw woning volgens de regelgeving van toepassing tot 01/01/2021 een conformiteitsattest kan krijgen als uw woning voldoet aan de rookmeldersverplichting en er geen herstelvordering op de woning rust, maar toch kleinere gebreken vertoont die u best herstelt.

Raadpleeg het tabblad "Conformiteitsattesten en besluiten" voor de meest actuele beslissing over de kwaliteit van de woning.



### Gebouw

- ✓ Brandveiligheid
- Buitenmuren (en gemeenschappelijke muren)
- Dak(en)
- ✓ Draagvloer(en)
- Dragende binnenmuren
- Elektriciteit



### Woning

- (Draag)vloer(en)
- Badfunctie
- Dak(en) of (hellende en vlakke) plafonds
- Elektriciteit
- Keukenfunctie
- ✓ Lic