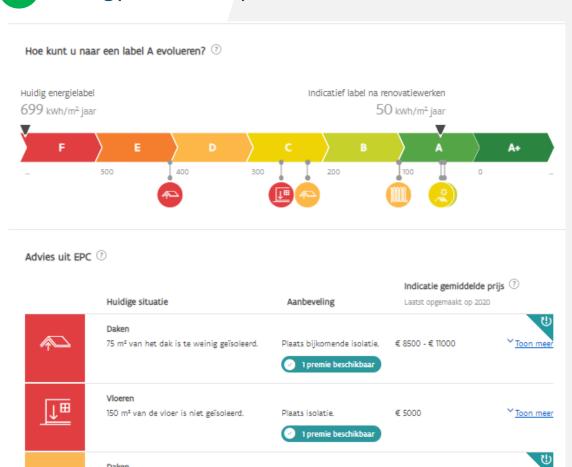

### Energie

### 

Energy-use: digital/analog energymeters, EAN, real energy-use