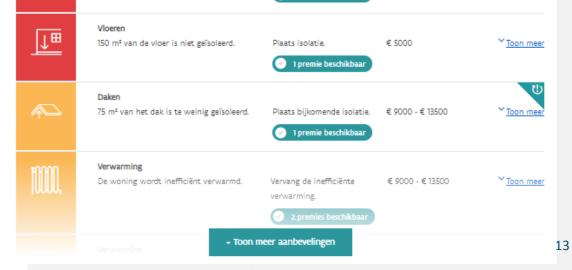

### Energie

### 

Energy-use: digital/analog energymeters, EAN, real energy-use