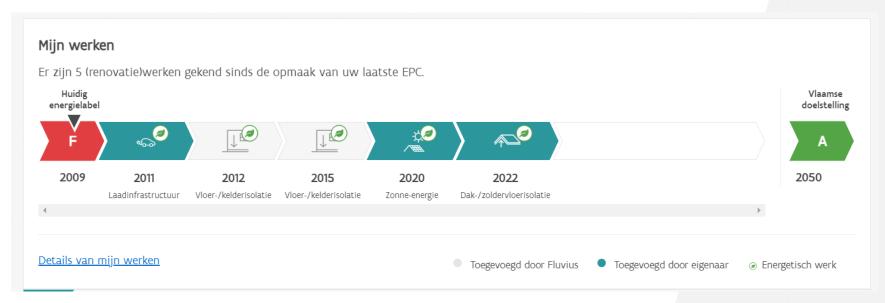

### Energie

### Energy: renovation obligation

### Renovatieverplichting na overdracht ?

Als u uw woning vanaf 2023 verkoopt of sindsdien aangekocht hebt, valt uw woning onder de renovatieverplichting