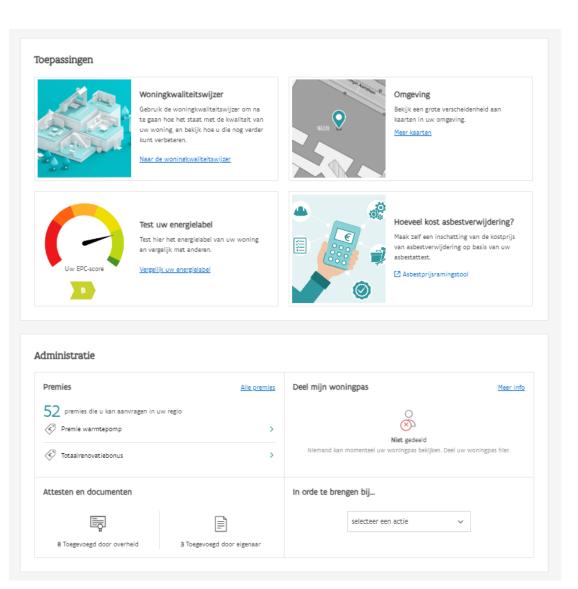

Daarnaast krijgt u ook tal van tips en advies om uw woning kwalitatiever, duurzamer en energiezuiniger te maken voor de toekomst.

# **Sharing woningpas**

- During selling or renting process: inform
  - ✓ Future buyer
  - ✓ Notary
  - ✓ Real-estate-agent
- During renovation-process:
  - ✓ Architect
  - ✓ Energy-expert
  - ✓ Renovation-advisor

# **Sharing woningpas**

- 3 ways of sharing
  - ✓ Share with 3th person: unique activationcode per person
  - ✓ Public sharing: public url
  - ✓ Add to Mijn Burgerprofiel