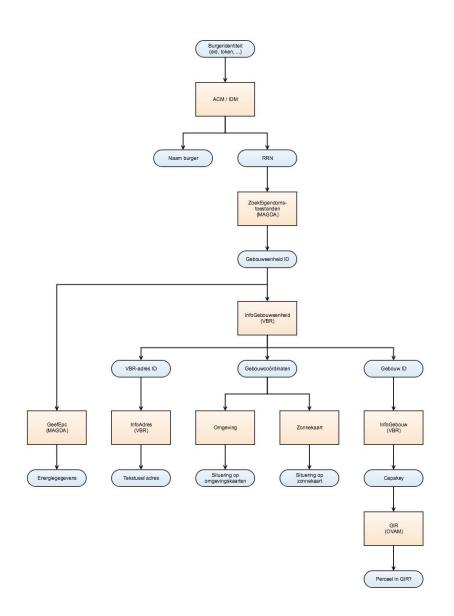

### Motor

- Unique link between
  - ✓ Cadastral information (Cadastral layer, ownership situation)

✓ Building register (buildingunit-ID)

**DIGITAAL** VLAANDEREN

Unique in Europe → automatic link & availability for every building-owner

AUTHENTICATION IDENTIFICATION

**National Insurance Number** 

SEARCH PROPORTY (FOD FIN – MAGDA)

**Building Unit ID** 

ENRICHMENT FLEMISH BUILDINGREGISTER

**DIGITAAL** VLAANDEREN

**Building Unit ID** 

**DIGITAAL VLAANDEREN** 

**ENRICHMENT FLEMISH BUILDINGREGISTER** 

AddressID, X/Y, Building ID

**SOURCES FLEMISH GOVERNMENT** 

**OUTPUT** 

- External services can be queried via various parameters
  - BuildingunitID
  - Building ID
  - Adress ID
  - Capakey
  - Coordinates

- Parameter used ~ business context
- External services ensure that information is linked to 1 of these paramters so that information can be retrieved and visualized

# Challenge

- Link cadastral parcel (partition number) and buildingunitID
  - Mainly: appartments, different units in non-residential building
  - Result: not every building-owner can consult woningpas → unavailable
- Notifications towards FOD FIN AAPD