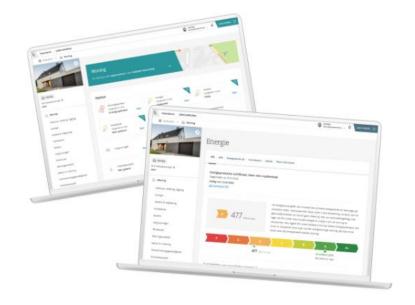

able form to the outside world.
  - ✓ User Experience- design
- Sharing government data from various sources
- Not creating an overall database (GDPR)
  - ✓ Extracting information from sources at the time of login
  - ✓ Errors has to be changed in the authentic source







**OVAM** 









Unique visitors/month

Insights



Advice





**Premiums** 



**Attestations** 



























# Woningpas until now



# Woningpas.vlaanderen.be

Relevante informatie over uw woning verzameld op één plek.

Woningpas is een tool van de Vlaamse overheid die u informeert over uw woning of perceel. Dankzij dit gratis digitaal paspoort vindt u op één centrale plek alle relevante en digitaal beschikbare informatie die de Vlaamse overheid over uw eigendom heeft.

Aan de slag met woningpas





### Het digitaal paspoort van uw woning

Woningpas is het digitaal paspoort van uw woning in Vlaanderen. U vindt er nuttige informatie rond energie, uitgevoerde renovatiewerken, bodeminformatie, water & riolering, de overstromingsgevoeligheid en klimaatbestendigheid van uw perceel, woningkwaliteit, de mobiscore en vergunningen.

Daarnaast krijgt u ook tal van tips en advies om uw woning kwalitatiever, duurzamer en energiezuiniger te maken voor de toekomst.

# Overview of properties



# **Dashboard**



# **Dashboard**





# Content





### Energie











### Energy: renovation obligation

### Renovatieverplichting na overdracht ?



Als u uw woning vanaf 2023 verkoopt of sindsdien aangekocht hebt, valt uw woning onder de renovatieverplichting



### **②**

### Insulation & glazing