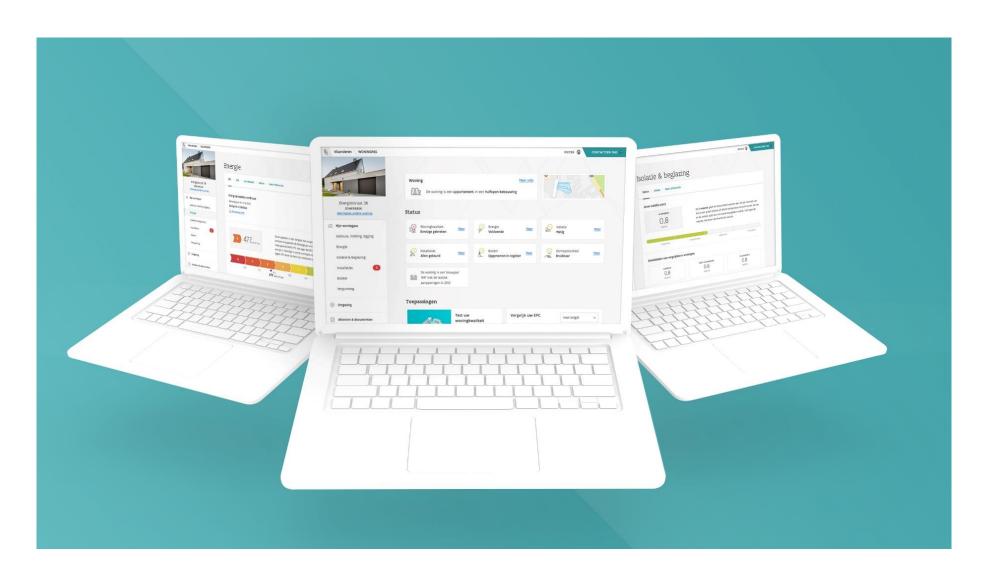

### Het digitaal paspoort van uw woning

Woningpas is het digitaal paspoort van uw woning in Vlaanderen. U vindt er nuttige informatie rond energie, uitgevoerde renovatiewerken, bodeminformatie, water & riolering, de overstromingsgevoeligheid en klimaatbestendigheid van uw perceel, woningkwaliteit, de mobiscore en vergunningen.

Daarnaast krijgt u ook tal van tips en advies om uw woning kwalitatiever, duurzamer en energiezuiniger te maken voor de toekomst.

# **Dashboard**