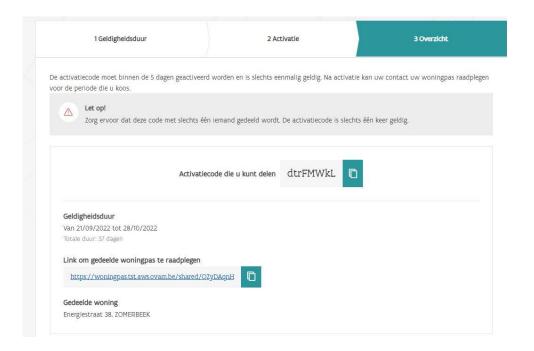

# **Sharing woningpas**

- During selling or renting process: inform
  - ✓ Future buyer
  - ✓ Notary
  - ✓ Real-estate-agent
- During renovation-process:
  - ✓ Architect
  - ✓ Energy-expert
  - ✓ Renovation-advisor

### Deel mijn woningpas > Nieuw delen

# **Sharing woningpas**

- 3 ways of sharing
  - ✓ Share with 3th person: unique activationcode per person
  - ✓ Public sharing: public url
  - ✓ Add to Mijn Burgerprofiel