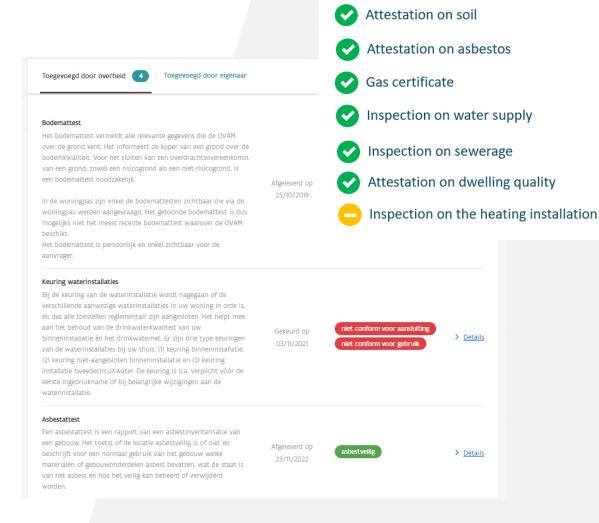

### Soil: status, attestation on soil

### Gebreken volgens de regelgeving van toepassing tot en met 31/12/2020

Uit het technisch verslag opgesteld op 12/10/2020 blijkt dat uw woning volgens de regelgeving van toepassing tot 01/01/2021 een conformiteitsattest kan krijgen als uw woning voldoet aan de rookmeldersverplichting en er geen herstelvordering op de woning rust, maar toch kleinere gebreken vertoont die u best herstelt.

Raadpleeg het tabblad "Conformiteitsattesten en besluiten" voor de meest actuele beslissing over de kwaliteit van de woning.