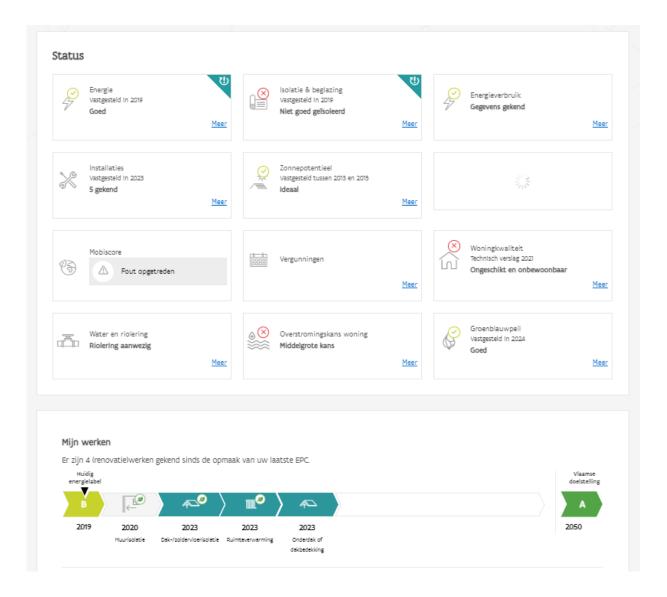

### Het digitaal paspoort van uw woning

Woningpas is het digitaal paspoort van uw woning in Vlaanderen. U vindt er nuttige informatie rond energie, uitgevoerde renovatiewerken, bodeminformatie, water & riolering, de overstromingsgevoeligheid en klimaatbestendigheid van uw perceel, woningkwaliteit, de mobiscore en vergunningen.

### Flood sensivity: scores & advice

### Energy: renovation obligation