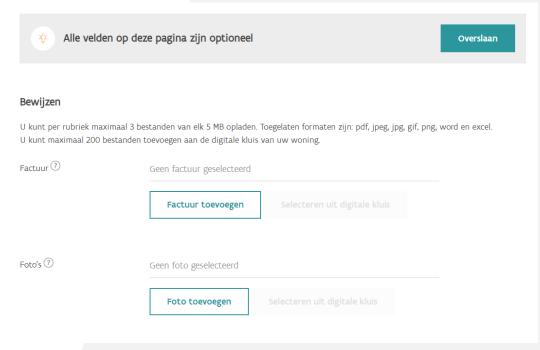

### Adding (renovation)works

Selecteer welk (renovatie)werk u wilt toevoegen

Gevelgroen Plaatsing

Andere klimaatingrepen

# Duid aan welk (renovatie)werk u heeft uitgevoerd en wilt toevoegen aan uw woningpas. U kunt telkens maar 1 werk per keer toevoegen. Vergeet geen categorie aan te duiden om sneller een uitgevoerd werk in de resultatenlijst te selecteren. Zoek op een werk Q Categorie 1 S resultaten Groendak Plaatsing Terrasontharding