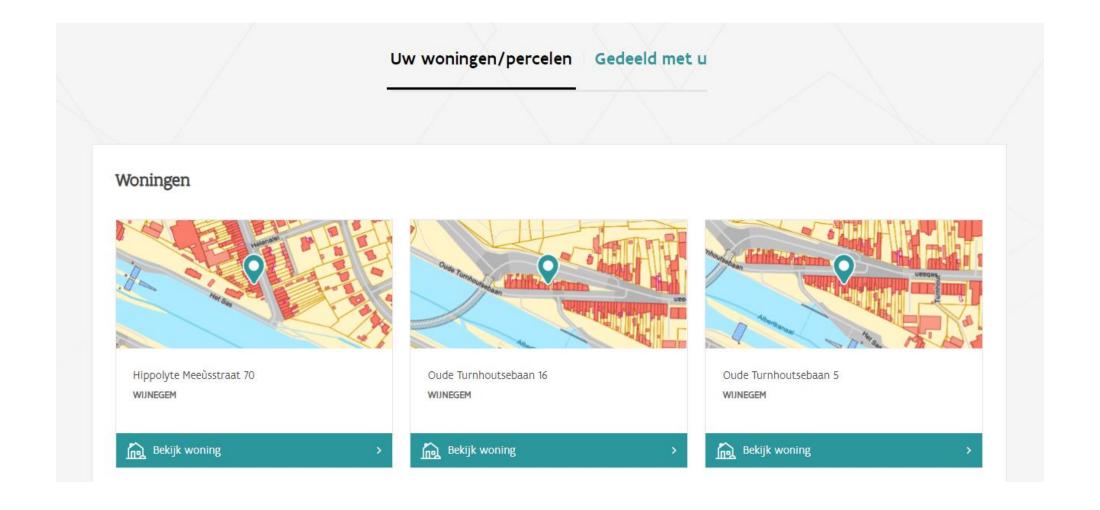

g verzameld op één plek.

Woningpas is een tool van de Vlaamse overheid die u informeert over uw woning of perceel. Dankzij dit gratis digitaal paspoort vindt u op één centrale plek alle relevante en digitaal beschikbare informatie die de Vlaamse overheid over uw eigendom heeft.

Aan de slag met woningpas





### Het digitaal paspoort van uw woning

Woningpas is het digitaal paspoort van uw woning in Vlaanderen. U vindt er nuttige informatie rond energie, uitgevoerde renovatiewerken, bodeminformatie, water & riolering, de overstromingsgevoeligheid en klimaatbestendigheid van uw perceel, woningkwaliteit, de mobiscore en vergunningen.

Daarnaast krijgt u ook tal van tips en advies om uw woning kwalitatiever, duurzamer en energiezuiniger te maken voor de toekomst.

# Overview of properties



# **Dashboard**



# **Dashboard**





# Content





### Energie











### Energy: renovation obligation

### Renovatieverplichting na overdracht ?



Als u uw woning vanaf 2023 verkoopt of sindsdien aangekocht hebt, valt uw woning onder de renovatieverplichting



### **②**

### Insulation & glazing: status, advice

### 





Energy-use: digital/analog energymeters, EAN, real energy-use





### Soil: status, attestation on soil





### **Digital Building Permits**

2013



### PLAATSEN ZWEMBAD

Stedenbouwkundige vergunning oud stelsel

Dossiernummer: 02/2013

Aangevraagd op

Vergund op

Vergund door

16/11/2013

04/12/2013

College van burgemeester en schepenen Hasselt



### PLAATSEN VERANDA

Stedenbouwkundige vergunning reguliere procedure 2009

Dossiernummer: 02/2013

Aangev