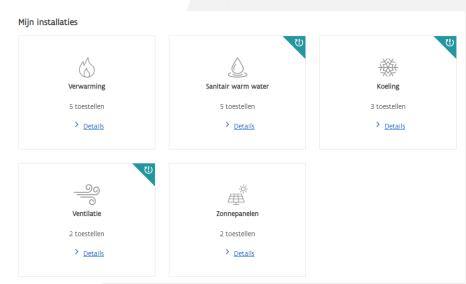

### Insulation & glazing: status, advice

### 

Energy-use: digital/analog energymeters, EAN, real energy-use