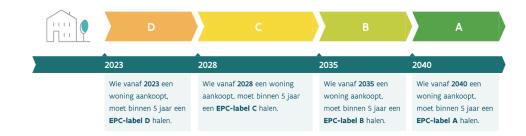

### Energy: renovation obligation

### Renovatieverplichting na overdracht ?

Als u uw woning vanaf 2023 verkoopt of sindsdien aangekocht hebt, valt uw woning onder de renovatieverplichting