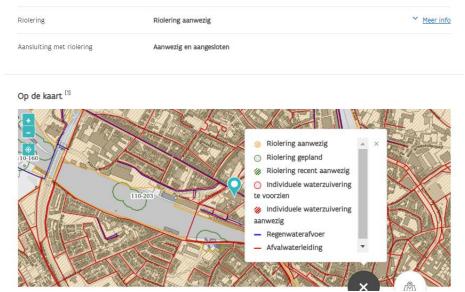

### Het digitaal paspoort van uw woning

Woningpas is het digitaal paspoort van uw woning in Vlaanderen. U vindt er nuttige informatie rond energie, uitgevoerde renovatiewerken, bodeminformatie, water & riolering, de overstromingsgevoeligheid en klimaatbestendigheid van uw perceel, woningkwaliteit, de mobiscore en vergunningen.