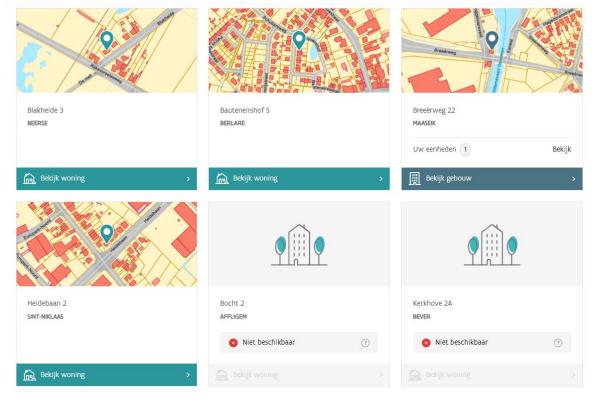

ENRICHMENT FLEMISH BUILDINGREGISTER



**DIGITAAL** VLAANDEREN





**Building Unit ID** 



**DIGITAAL VLAANDEREN** 

**ENRICHMENT FLEMISH BUILDINGREGISTER** 

AddressID, X/Y, Building ID

**SOURCES FLEMISH GOVERNMENT** 



**OUTPUT** 



- External services can be queried via various parameters
  - BuildingunitID
  - Building ID
  - Adress ID
  - Capakey
  - Coordinates



- Parameter used ~ business context
- External services ensure that information is linked to 1 of these paramters so that information can be retrieved and visualized

# Challenge

- Link cadastral parcel (partition number) and buildingunitID
  - Mainly: appartments, different units in non-residential building
  - Result: not every building-owner can consult woningpas → unavailable
- Notifications towards FOD FIN AAPD





# **Future plans**



### In future

### Thematic additions

- Collective approach
- Sustainability
- Circularity, material passport

### Accessibility

- Publication when selling and renting
- Focus on access for syndics, building management, tenants

•





# Towards a non-residential BRP



# **Dummy user**

Link: <a href="https://woningpas.vlaanderen.be/c/portal/profile/preview user">https://woningpas.vlaanderen.be/c/portal/profile/preview user</a>

user: demo

pass: WqB5iwDdcVjYT!ch





### **VOOR MEER INFORMATIE**

### **Tine Vande Casteele**

Vlaams Energie- en Klimaatagentschap www.energiesparen.be

T 02 553 15 39

tine.vandecasteele@vlaanderen.be

VLAAMS ENERGIE- & KLIMAATAGENTSCHAP