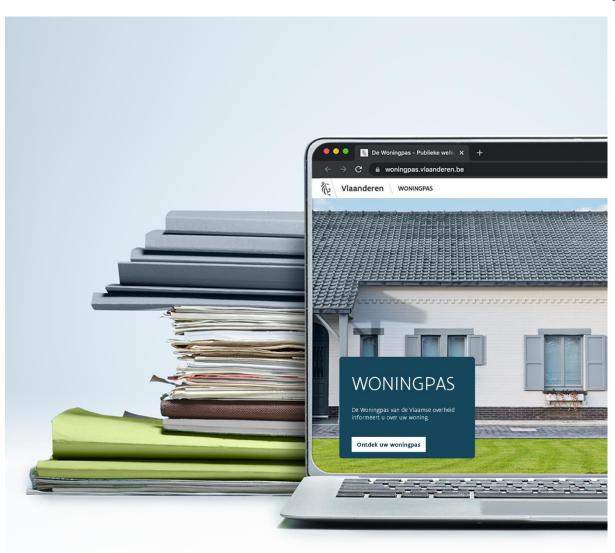

# Woningpas.vlaanderen.be

Relevante informatie over uw woning verzameld op één plek.

Woningpas is een tool van de Vlaamse overheid die u informeert over uw woning of perceel. Dankzij dit gratis digitaal paspoort vindt u op één centrale plek alle relevante en digitaal beschikbare informatie die de Vlaamse overheid over uw eigendom heeft.

### Het digitaal paspoort van uw woning

Woningpas is het digitaal paspoort van uw woning in Vlaanderen. U vindt er nuttige informatie rond energie, uitgevoerde renovatiewerken, bodeminformatie, water & riolering, de overstromingsgevoeligheid en klimaatbestendigheid van uw perceel, woningkwaliteit, de mobiscore en vergunningen.