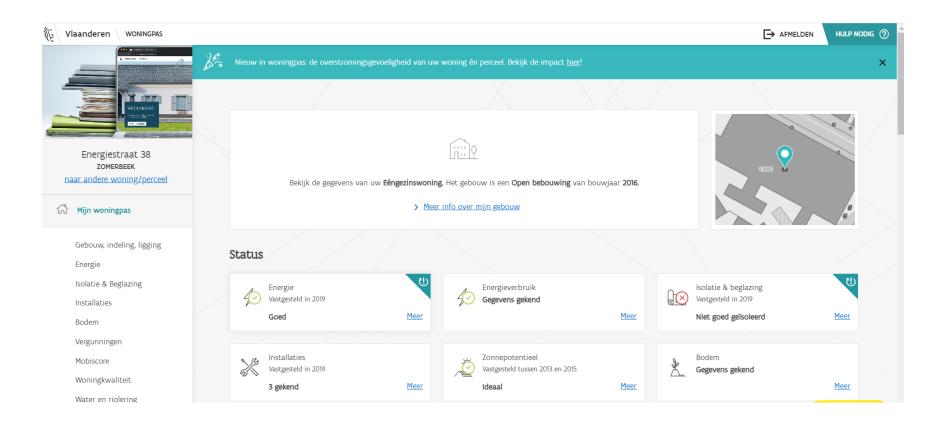

# Woningpas.vlaanderen.be

Relevante informatie over uw woning verzameld op één plek.

Woningpas is een tool van de Vlaamse overheid die u informeert over uw woning of perceel. Dankzij dit gratis digitaal paspoort vindt u op één centrale plek alle relevante en digitaal beschikbare informatie die de Vlaamse overheid over uw eigendom heeft.

### Het digitaal paspoort van uw woning

Woningpas is het digitaal paspoort van uw woning in Vlaanderen. U vindt er nuttige informatie rond energie, uitgevoerde renovatiewerken, bodeminformatie, water & riolering, de overstromingsgevoeligheid en klimaatbestendigheid van uw perceel, woningkwaliteit, de mobiscore en vergunningen.

Daarnaast krijgt u ook tal van tips en advies om uw woning kwalitatiever, duurzamer en energiezuiniger te maken voor de toekomst.