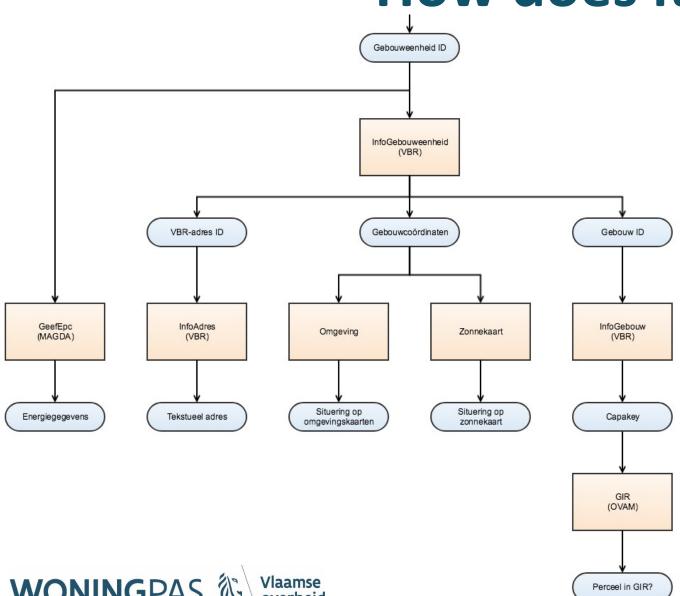

### Motor

- Unique link between
  - ✓ Cadastral information (Cadastral layer, ownership situation)

✓ Building register (buildingunit-ID)

**DIGITAAL** VLAANDEREN

Unique in Europe → automatic link & availability for every building-owner

AUTHENTICATION IDENTIFICATION

**National Insurance Number** 

SEARCH PROPORTY (FOD FIN – MAGDA)

**Building Unit ID** 

ENRICHMENT FLEMISH BUILDINGREGISTER

**DIGITAAL** VLAANDEREN

**Building Unit ID** 

**DIGITAAL VLAANDEREN** 

**ENRICHMENT FLEMISH BUILDINGREGISTER** 

AddressID, X/Y, Building ID

**SOURCES FLEMISH GOVERNMENT** 

**OUTPUT** 

- External services can be queried via various parameters
  - BuildingunitID
  - Building ID
  - Adress ID
  - Capakey
  - Coordinates

- Parameter used ~ business context
- External services ensure that information is linked to 1 of these paramters so that information can be retrieved and visualized

# Challenge

- Link cadastral parcel (partition number) and buildingunitID
  - Mainly: appartments, different units in non-residential building
  - Result: not every building-owner can consult woningpas → unavailable
- Notifications towards FOD FIN AAPD