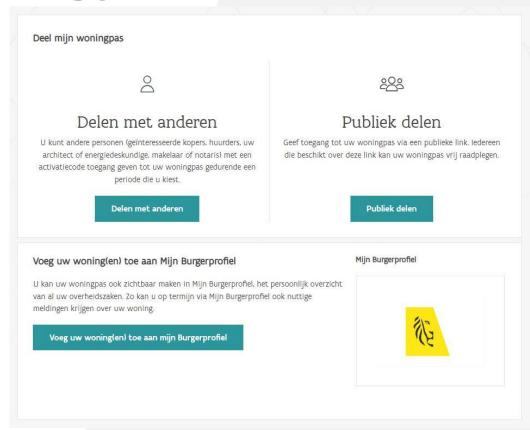

# **Sharing woningpas**

- During selling or renting process: inform
  - ✓ Future buyer
  - ✓ Notary
  - ✓ Real-estate-agent
- During renovation-process:
  - ✓ Architect
  - ✓ Energy-expert
  - ✓ Renovation-advisor

### Deel mijn woningpas > Nieuw delen

# **Sharing woningpas**

- 3 ways of sharing
  - ✓ Share with 3th person: unique activationcode per person
  - ✓ Public sharing: public url
  - ✓ Add to Mijn Burgerprofiel