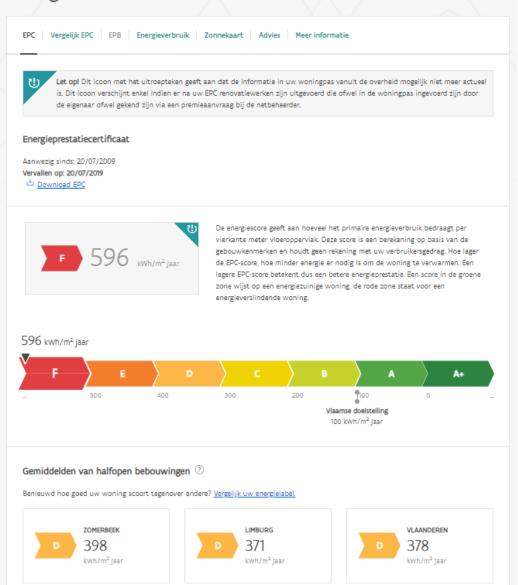

### Energie

### 

Energy-use: digital/analog energymeters, EAN, real energy-use