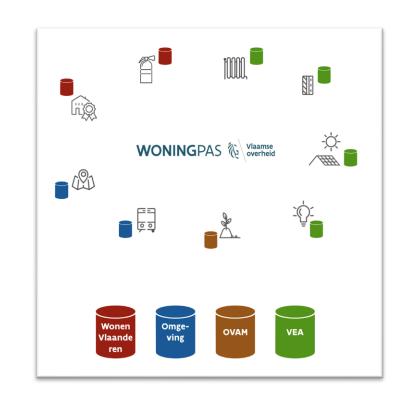

### Motor

- Unique link between
  - ✓ Cadastral information (Cadastral layer, ownership situation)

✓ Building register (buildingunit-ID)

**DIGITAAL** VLAANDEREN

Unique in Europe → automatic link & availability for every building-owner

**ENRICHMENT FLEMISH BUILDINGREGISTER** 

AddressID, X/Y, Building ID

**SOURCES FLEMISH GOVERNMENT** 

**OUTPUT** 

- External services can be queried via various parameters
  - BuildingunitID
  - Building ID
  - Adress ID
  - Capakey
  - Coordinates

- Parameter used ~ business context
- External services ensure that information is linked to 1 of these paramters so that information can be retrieved and visualized